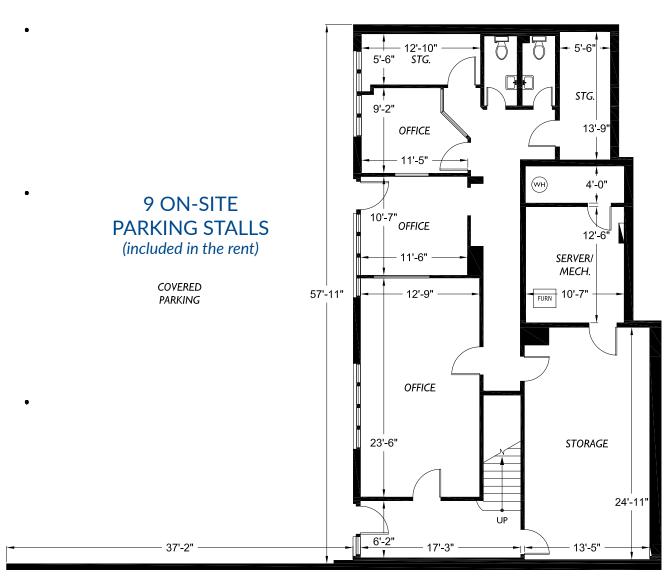

## FLOOR PLAN - FIRST FLOOR

333 1ST AVENUE W | SEATTLE, 98119

West Harrison Street

## FLOOR PLAN - BASEMENT & PARKING

333 1ST AVENUE W | SEATTLE, 98119

West Harrison Street