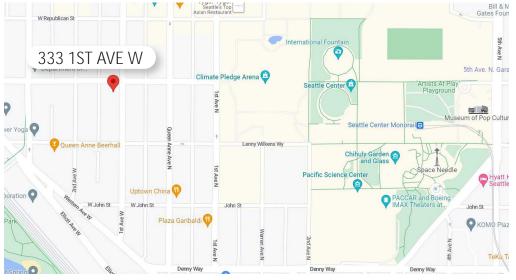

# FOR LEASE

### LOWER QUEEN ANNE OFFICE SPACE

333 1ST AVENUE W | SEATTLE, 98119







#### PROPERTY FEATURES

- Free standing office building in Lower Queen Anne
- Terrific visibility with ample signage opportunities
- Perimeter offices w/ windows & internal open space
- Kitchenette, conference room, reception & more
- Air conditioned & security system
- Basement storage & production area
- Tenant separately pays electric, gas, trash, sewer & water
- 9 on site covered, secured parking stalls (included in the rent)

| BUILDING | LEASE RATE | RENT       | MODIFIED          |
|----------|------------|------------|-------------------|
| SIZE     | ANNUAL     | MONTHLY    | GROSS             |
| 5913 sf  | \$18.50 sf | \$9,115.00 | +utilities, trash |



ROGER LORENZE

206.406.1547 rlorenze@ewingandclark.com

BOB MEYER

206.399.2596 meyer@ewingandclark.com

RENT

**REDUCED!**