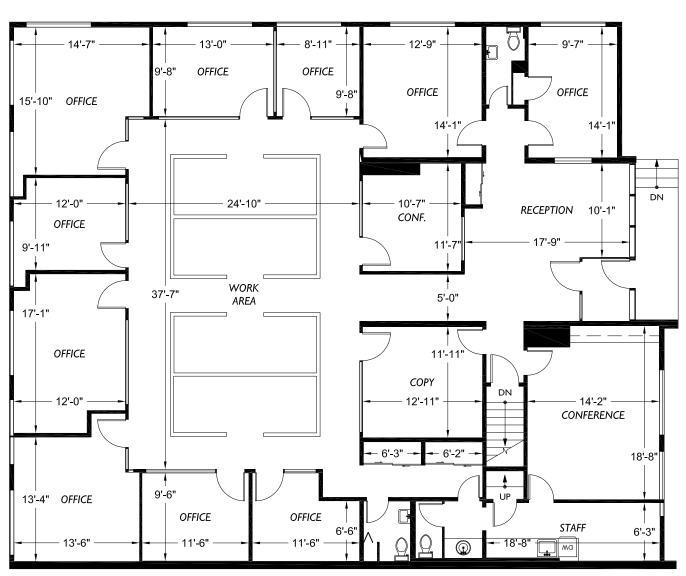

## FLOOR PLAN - FIRST FLOOR

333 1ST AVENUE W | SEATTLE, 98119

West Harrison Street