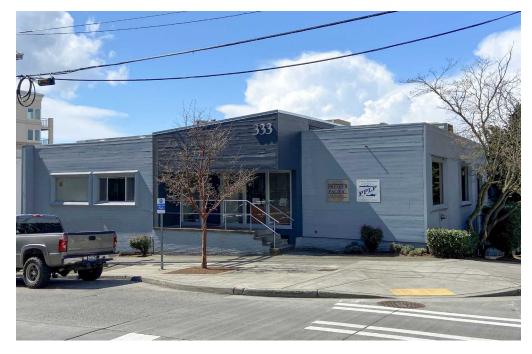

#### PROPERTY FEATURES

- Free standing office building in Lower Queen Anne
- Terrific visibility with ample signage opportunities
- Perimeter offices w/ windows & internal open space
- Kitchenette, conference room, reception & more
- Air conditioned & security system
- Basement storage & production area
- Tenant separately pays electric, gas, trash, sewer & water
- 9 on site covered, secured parking stalls (included in the rent)