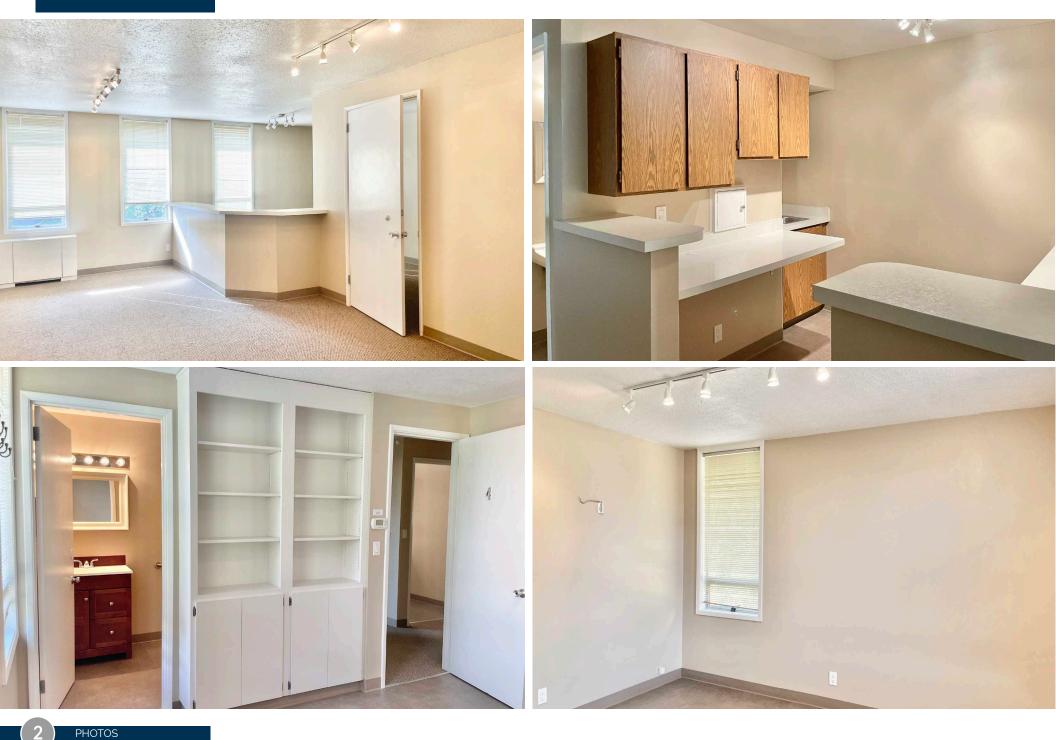

rokers:

Chris Hewitt Direct: 206.436.2346 | Mobile: 425.466.0201 chris.hewitt@cannoncommercial.com **Gloria Touch** Direct: 206.971.0625 | Mobile: 206.931.2267 gloria@cannoncommercial.com

### **Summary**

Cannon Commercial is pleased to present an exciting opportunity to lease office space in Shoreline. Perfect for dental/medical, acupuncture, med-spa and much more!

# Space DetailsAddress:1207 N 200th St<br/>Shoreline WA 98133Rate:\$26 - \$28/SF/YRLease Type:Modified Gross<br/>\*Tenant is responsible for utilitiesSuite 103:Approx. 1,993 SFSuite 210:Approx. 1,502 SFAvailable:Immediately

## **Property Highlights**

- Ample parking
- Easy access to Hwy 99 and I-5
- 3 min. walk to Aurora Village Transit Center
- Across the street from Shoreline Costco & Home Depot
- Signage available







Suite 103



Suite 210



3



# cannon commercial

# Listing Brokers:

**Chris Hewitt** Direct: 206.436.2346 | Mobile: 425.466.0201 chris.hewitt@cannoncommercial.com **Gloria Touch** Direct: 206.971.0625 | Mobile: 206.931.2267 gloria@cannoncommercial.com