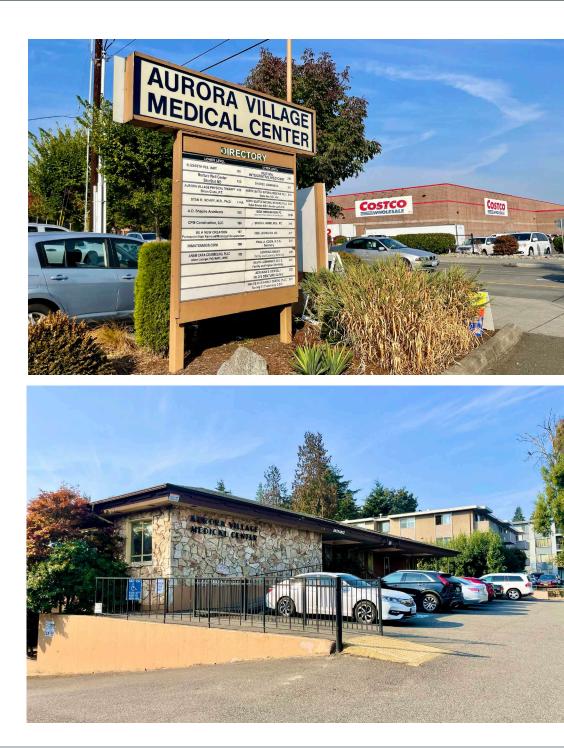

# 1207 N. 200TH ST.

**For Lease** Office | Shoreline, WA

## **Property Highlights**

- Ample parking
- Easy access to Hwy 99 and I-5
- 3 min. walk to Aurora Village Transit Center
- Across the street from Shoreline Costco & Home Depot
- Signage available

Suite 103