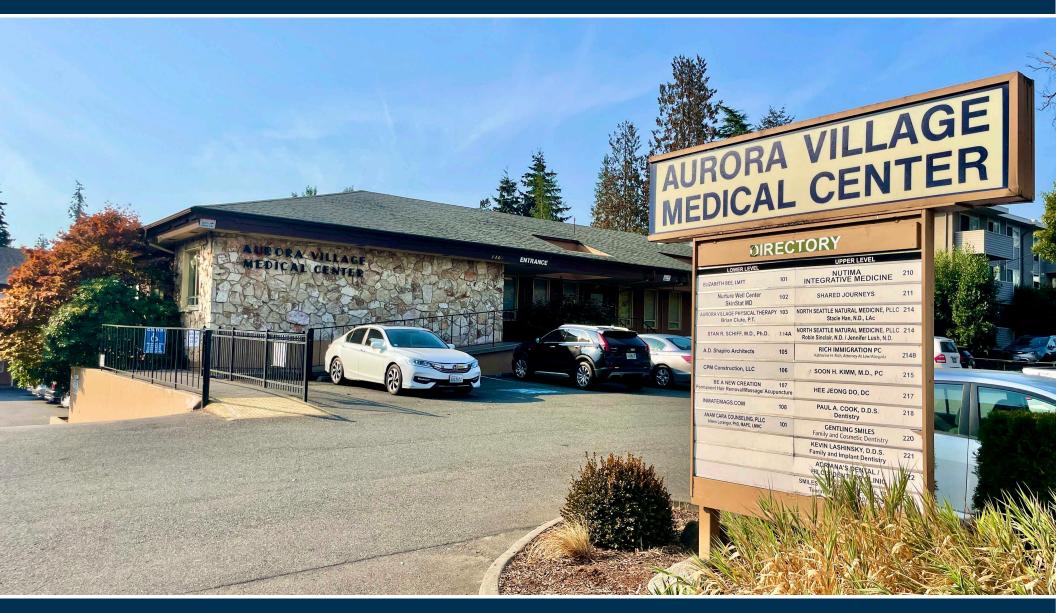

# 1207 N. 200TH ST.

**For Lease** Office | Shoreline, WA

### **Summary**

Cannon Commercial is pleased to present an exciting opportunity to lease office space in Shoreline. Perfect for dental/medical, acupuncture, med-spa and much more!

## **Property Highlights**

- Ample parking
- Easy access to Hwy 99 and I-5
- 3 min. walk to Aurora Village Transit Center
- Across the street from Shoreline Costco & Home Depot
- Signage available

Suite 103