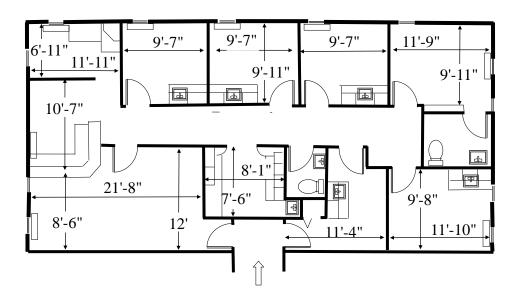

ct: 206.436.2346 | Mobile: 425.466.0201 chris.hewitt@cannoncommercial.com **Gloria Touch** Direct: 206.971.0625 | Mobile: 206.931.2267 gloria@cannoncommercial.com

### **Summary**

Cannon Commercial is pleased to present an exciting opportunity to lease office space in Shoreline. Perfect for dental/medical, acupuncture, med-spa and much more!

# Space DetailsAddress:1207 N 200th St<br/>Shoreline WA 98133Rate:\$26 - \$28/SF/YRLease Type:Modified Gross<br/>\*Tenant is responsible for utilitiesSuite 103:Approx. 1,993 SFSuite 210:Approx. 1,502 SFAvailable:Immediately

## **Property Highlights**

- Ample parking
- Easy access to Hwy 99 and I-5
- 3 min. walk to Aurora Village Transit Center
- Across the street from Shoreline Costco & Home Depot
- Signage available







Suite 103



Suite 210



3



# cannon commercial

# Listing Brokers:

**Chris Hewitt** Direct: 206.436.2346 | Mobile: 425.466.0201 chris.hewitt@cannoncommercial.com **Gloria Touch** Direct: 206.971.0625 | Mobile: 206.931.2267 gloria@cannoncommercial.com