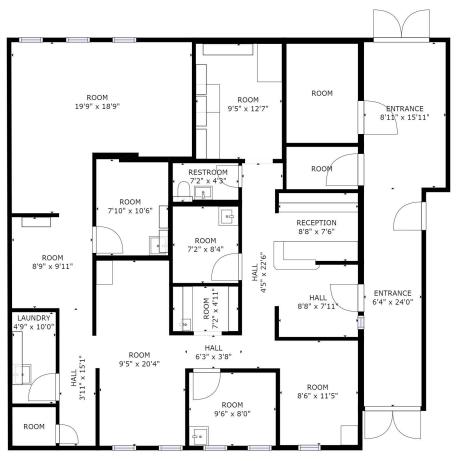

## **Property Highlights**

- Ample parking
- Easy access to Hwy 99 and I-5
- 3 min. walk to Aurora Village Transit Center
- Across the street from Shoreline Costco & Home Depot
- Signage available

Suite 103