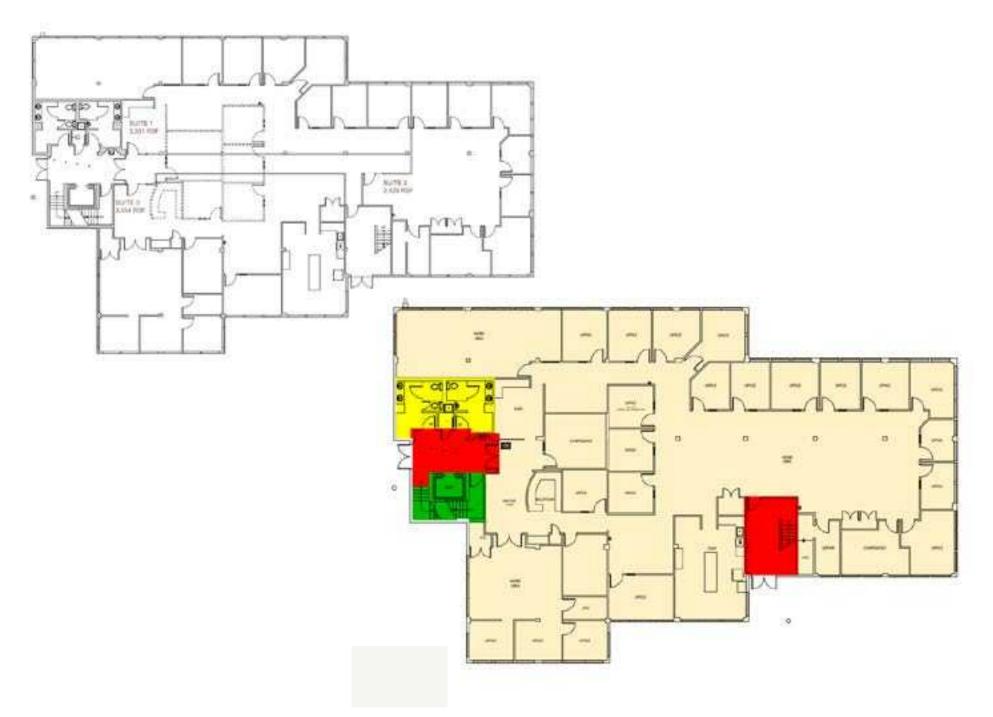

## BEL-RED PLACE - Building B

| Suite     | SF                          | Rate           | Availability |
|-----------|-----------------------------|----------------|--------------|
| Ist Floor | 9,334 RSF (Div. to 750 RSF) | \$36/SF/Yr, MG | Q1 2023      |
| 2nd Floor | 7,567 RSF (Div. to 750 RSF) | \$36/SF/Yr, MG | Q1 2023      |
| Total     | 16,901 RSF                  | \$36/SF/Yr, MG | Q1 2023      |

## 1st Floor

## 2nd Floor