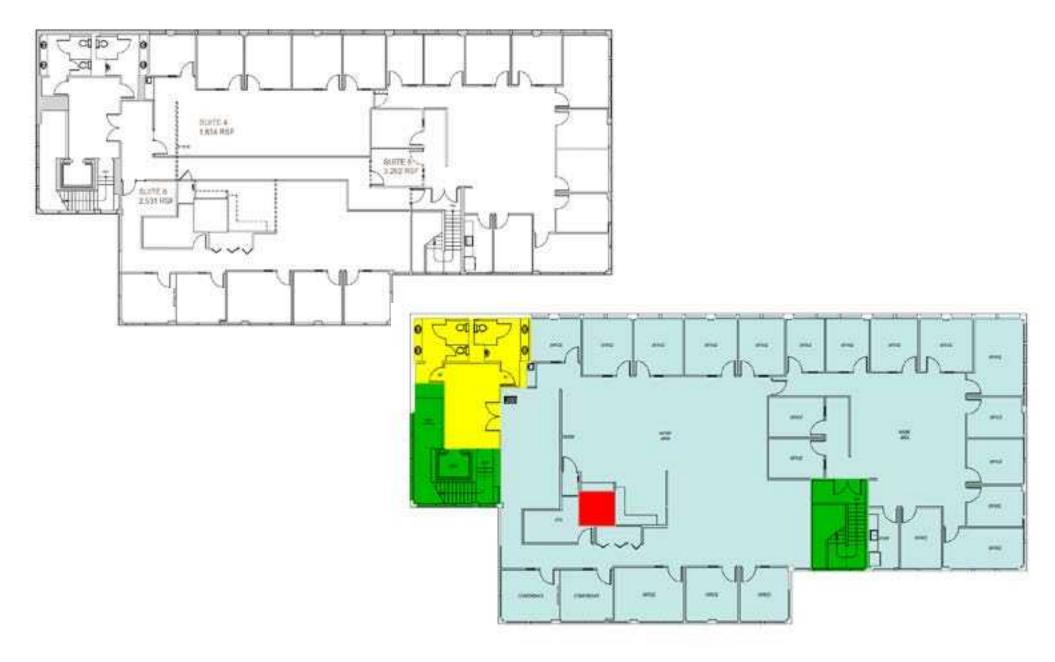

## BEL-RED PLACE - Building B

| Suite     | SF                          | Rate           | Availability |
|-----------|-----------------------------|----------------|--------------|
| Ist Floor | 9,334 RSF (Div. to 750 RSF) | \$36/SF/Yr, MG | Q1 2023      |
| 2nd Floor | 7,567 RSF (Div. to 750 RSF) | \$36/SF/Yr, MG | Q1 2023      |
| Total     | 16,901 RSF                  | \$36/SF/Yr, MG | Q1 2023      |

## 1st Floor

## 2nd Floor