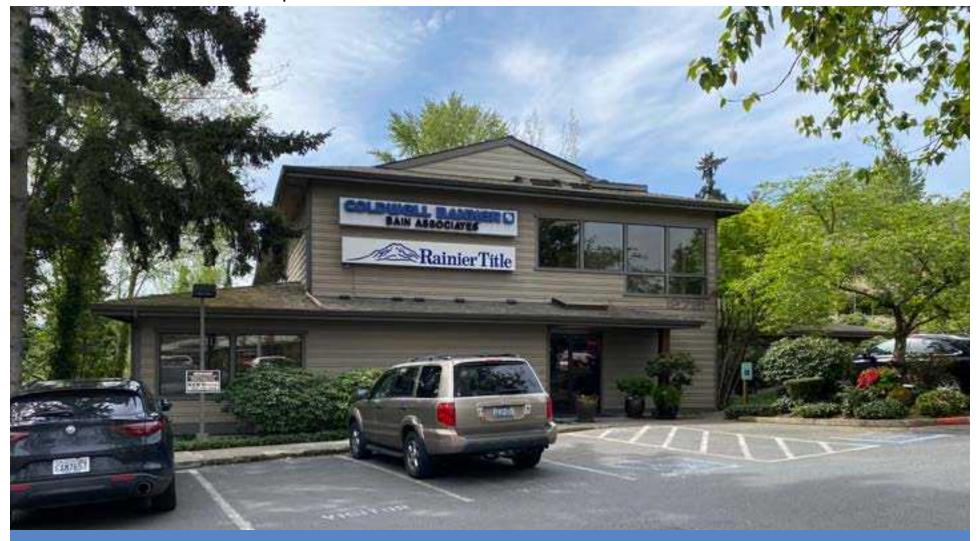

## **BEL-RED PLACE - Building B**

Former Coldwell Banker Headquarters

12721 NE Bel-Red Road, Bellevue WA 98005

**FOR LEASE** 

Professional Office / Medical / Dental Space

### **Building Features**

- Excellent Spring District Location
- Ample Surface & Covered Parking
- Prominent Building Signage
- Extensive Glass-Line
- Tranquil Park-like Setting
- Full-Floor / Building Available
- Efficient Configuration