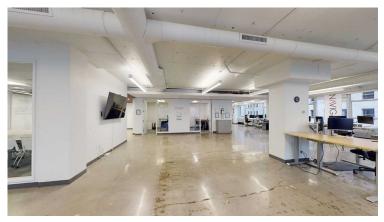

## **Property Features**

- Suite 520/545 (One Suite) 6,519 RSF
- Available immediately
- Sublease term through November 30, 2024
- Plug & play with FF&E/AV available
- Exposed ceilings with concrete, wood and glass finishes throughout for a creative feel
- Open layout with small/medium-sized meeting rooms throughout the space

 50-yard line location in Downtown Seattle, within walking distance to food/retail/mass transit