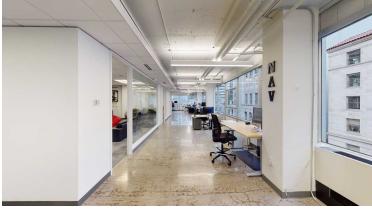

## **Property Features**

- Suite 520/545 (One Suite) 6,519 RSF
- Available immediately
- Sublease term through November 30, 2024
- Plug & play with FF&E/AV available
- Exposed ceilings with concrete, wood and glass finishes throughout for a creative feel
- Open layout with small/medium-sized meeting rooms throughout the space

 50-yard line location in Downtown Seattle, within walking distance to food/retail/mass transit