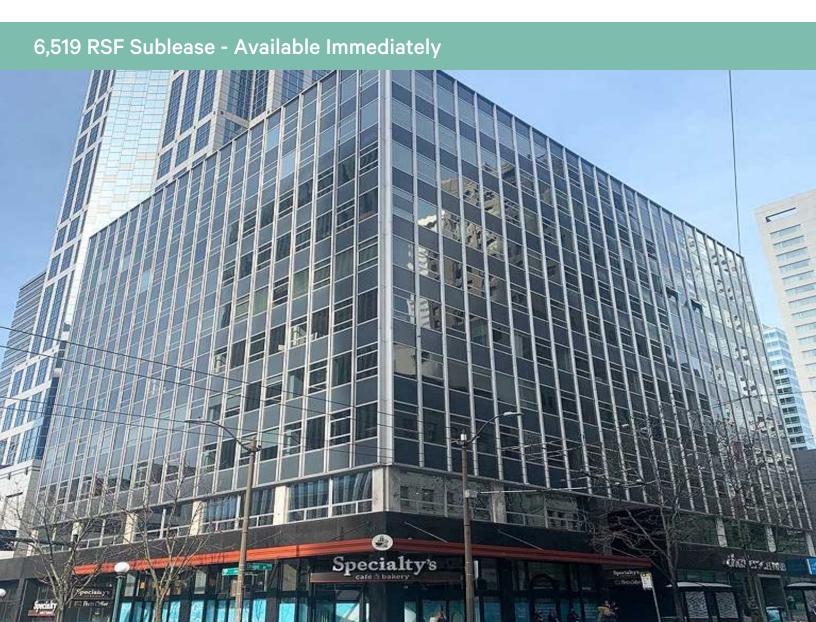

# Logan Building

500 Union Street

500 Union Street Seattle, WA 98101

## **Property Features**

- Suite 520/545 (One Suite) 6,519 RSF
- Available immediately
- Sublease term through November 30, 2024
- Plug & play with FF&E/AV available
- Exposed ceilings with concrete, wood and glass finishes throughout for a creative feel
- Open layout with small/medium-sized meeting rooms throughout the space

 50-yard line location in Downtown Seattle, within walking distance to food/retail/mass transit