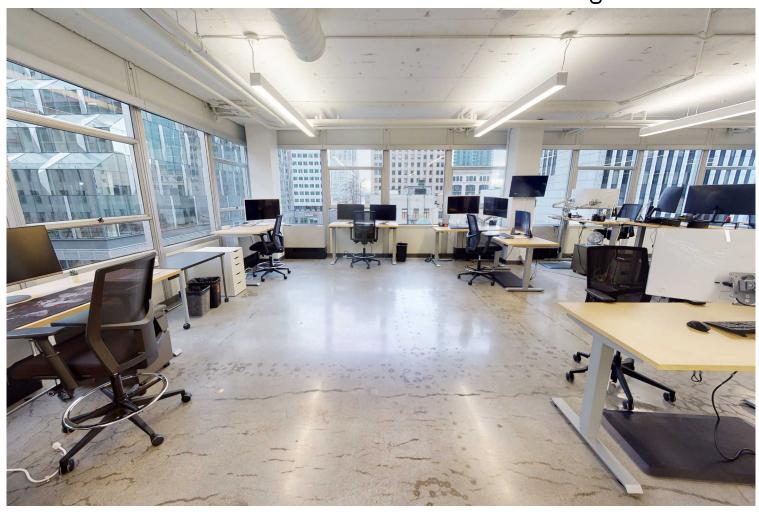

## **Property Features**

- Suite 520/545 (One Suite) 6,519 RSF
- Available immediately
- Sublease term through November 30, 2024
- Plug & play with FF&E/AV available
- Exposed ceilings with concrete, wood and glass finishes throughout for a creative feel
- Open layout with small/medium-sized meeting rooms throughout the space