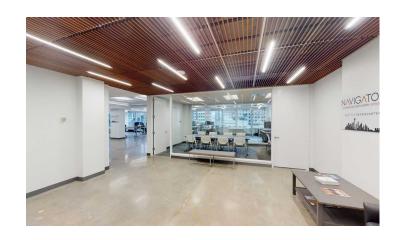

## **Property Features**

- Suite 520/545 (One Suite) 6,519 RSF
- Available immediately
- Sublease term through November 30, 2024
- Plug & play with FF&E/AV available
- Exposed ceilings with concrete, wood and glass finishes throughout for a creative feel
- Open layout with small/medium-sized meeting rooms throughout the space