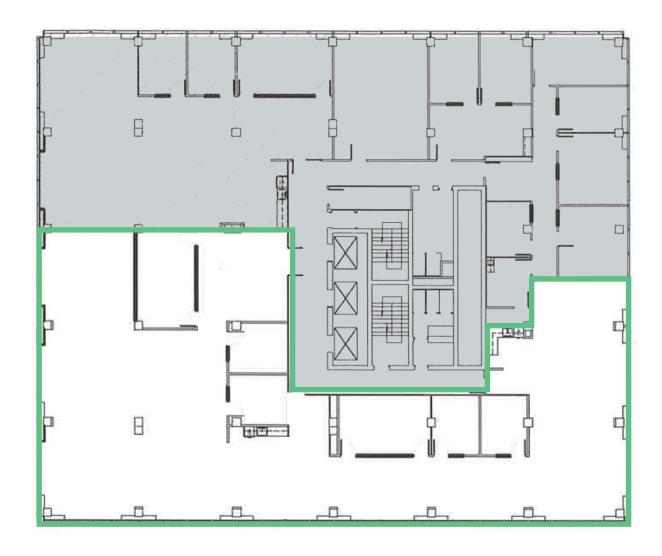

## **Property Features**

- Suite 520/545 (One Suite) 6,519 RSF
- Available immediately
- Sublease term through November 30, 2024
- Plug & play with FF&E/AV available
- Exposed ceilings with concrete, wood and glass finishes throughout for a creative feel
- Open layout with small/medium-sized meeting rooms throughout the space