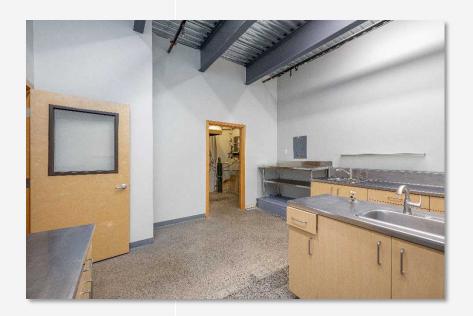

|     |       | (\$19.68/<br>SF/ YR) | (\$4.81/<br>SF/ YR) |                  |
|     |       |                      |                     |                  |
|     |       |                      |                     |                  |

#### **PROPERTY OVERVIEW**

**Address:** 909 Squalicum Way #101, Bellingham WA

**APN:** 3802241151960008

**Total SF:** 1,586

Year Built: 2010

Market: Bellingham

HVAC: Mini Split

909 SQUALICUM WAY #101

PROPERTY SUMMARY • PAGE 2

MAP



909 SQUALICUM WAY #101



## **SITE PLAN & FLOOR PLANS**

### **FLOOR PLAN**



909 SQUALICUM WAY #101

FLOOR PLAN • PAGE 5

4040 NO RELITE

51/2

# GAGE COMMERCIAL REAL ESTATE

# **PROPERTY PHOTOS**

### PHOTOS









909 SQUALICUM WAY #101

### PHOTOS









909 SQUALICUM WAY #101

### **EXTERIOR PHOTOS**









909 SQUALICUM WAY #101

### **EXTERIOR PHOTOS**









909 SQUALICUM WAY #101



### FOR MORE INFORMATION PLEASE CONTACT:

TRACY CARPENTER GAGE COMMERCIAL REAL ESTATE, LLC. BROKER/OWNER 360.303.2608 TRACY@GAGECRE.COM

GREG MARTINEAU, CCIM GAGE COMMERCIAL REAL ESTATE, LLC. BROKER/OWNER 360.820.4645 GREG@GAGECRE.COM