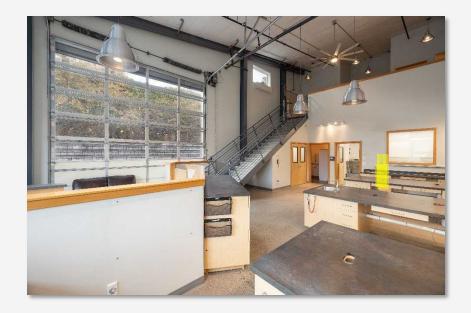

600              | \$635.72            | \$3,223.56       |
|     |       | (\$19.68/<br>SF/ YR) | (\$4.81/<br>SF/ YR) |                  |
|     |       |                      |                     |                  |
|     |       |                      |                     |                  |

#### **PROPERTY OVERVIEW**

**Address:** 909 Squalicum Way #101, Bellingham WA

**APN:** 3802241151960008

**Total SF:** 1,586

Year Built: 2010

Market: Bellingham

HVAC: Mini Split

909 SQUALICUM WAY #101

PROPERTY SUMMARY • PAGE 2

MAP



909 SQUALICUM WAY #101



## **SITE PLAN & FLOOR PLANS**

### **FLOOR PLAN**



909 SQUALICUM WAY #101

FLOOR PLAN • PAGE 5

4040 NO RELITE

51/2

# GAGE COMMERCIAL REAL ESTATE

# **PROPERTY PHOTOS**

### PHOTOS









909 SQUALICUM WAY #101

### PHOTOS









909 SQUALICUM WAY #101

### **EXTERIOR PHOTOS**









909 SQUALICUM WAY #101

### **EXTERIOR PHOTOS**









909 SQUALICUM WAY #101



### FOR MORE INFORMATION PLEASE CONTACT:

TRACY CARPENTER GAGE COMMERCIAL REAL ESTATE, LLC. BROKER/OWNER 360.303.2608 TRACY@GAGECRE.COM

GREG MARTINEAU, CCIM GAGE COMMERCIAL REAL ESTATE, LLC. BROKER/OWNER 360.820.4645 GREG@GAGECRE.COM