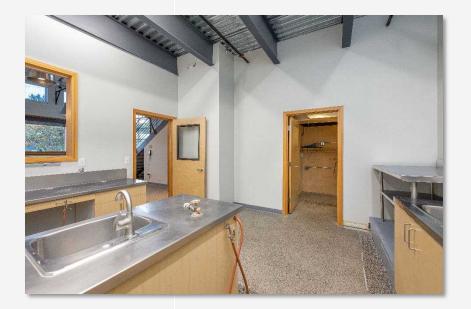

| \$635.72            | \$3,223.56       |
|     |       | (\$19.68/<br>SF/ YR) | (\$4.81/<br>SF/ YR) |                  |
|     |       |                      |                     |                  |
|     |       |                      |                     |                  |

#### **PROPERTY OVERVIEW**

**Address:** 909 Squalicum Way #101, Bellingham WA

**APN:** 3802241151960008

**Total SF:** 1,586

Year Built: 2010

Market: Bellingham

HVAC: Mini Split

909 SQUALICUM WAY #101

PROPERTY SUMMARY • PAGE 2

MAP



909 SQUALICUM WAY #101



## **SITE PLAN & FLOOR PLANS**

### **FLOOR PLAN**



909 SQUALICUM WAY #101

FLOOR PLAN • PAGE 5

4040 NO RELITE

51/2

# GAGE COMMERCIAL REAL ESTATE

# **PROPERTY PHOTOS**

### PHOTOS









909 SQUALICUM WAY #101

### PHOTOS









909 SQUALICUM WAY #101

### **EXTERIOR PHOTOS**









909 SQUALICUM WAY #101

### **EXTERIOR PHOTOS**









909 SQUALICUM WAY #101



### FOR MORE INFORMATION PLEASE CONTACT:

TRACY CARPENTER GAGE COMMERCIAL REAL ESTATE, LLC. BROKER/OWNER 360.303.2608 TRACY@GAGECRE.COM

GREG MARTINEAU, CCIM GAGE COMMERCIAL REAL ESTATE, LLC. BROKER/OWNER 360.820.4645 GREG@GAGECRE.COM