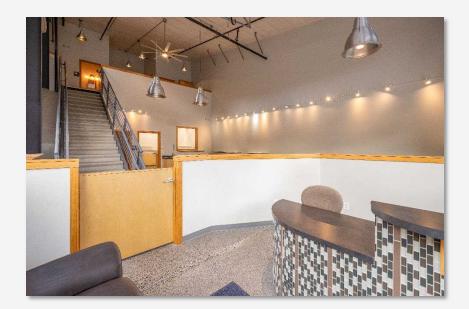

------------------|
| 101 | 1,586 | \$2,600              | \$635.72            | \$3,223.56       |
|     |       | (\$19.68/<br>SF/ YR) | (\$4.81/<br>SF/ YR) |                  |
|     |       |                      |                     |                  |
|     |       |                      |                     |                  |

#### **PROPERTY OVERVIEW**

**Address:** 909 Squalicum Way #101, Bellingham WA

**APN:** 3802241151960008

**Total SF:** 1,586

Year Built: 2010

Market: Bellingham

HVAC: Mini Split

909 SQUALICUM WAY #101

PROPERTY SUMMARY • PAGE 2

MAP



909 SQUALICUM WAY #101



## **SITE PLAN & FLOOR PLANS**

### **FLOOR PLAN**



909 SQUALICUM WAY #101

FLOOR PLAN • PAGE 5

4040 NO RELITE

51/2

# GAGE COMMERCIAL REAL ESTATE

# **PROPERTY PHOTOS**

### PHOTOS









909 SQUALICUM WAY #101

### PHOTOS









909 SQUALICUM WAY #101

### **EXTERIOR PHOTOS**









909 SQUALICUM WAY #101

### **EXTERIOR PHOTOS**









909 SQUALICUM WAY #101



### FOR MORE INFORMATION PLEASE CONTACT:

TRACY CARPENTER GAGE COMMERCIAL REAL ESTATE, LLC. BROKER/OWNER 360.303.2608 TRACY@GAGECRE.COM

GREG MARTINEAU, CCIM GAGE COMMERCIAL REAL ESTATE, LLC. BROKER/OWNER 360.820.4645 GREG@GAGECRE.COM