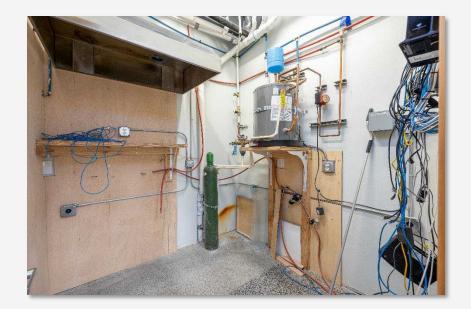

|       | (\$19.68/<br>SF/ YR) | (\$4.81/<br>SF/ YR) |                  |
|     |       |                      |                     |                  |
|     |       |                      |                     |                  |

#### **PROPERTY OVERVIEW**

**Address:** 909 Squalicum Way #101, Bellingham WA

**APN:** 3802241151960008

**Total SF:** 1,586

Year Built: 2010

Market: Bellingham

HVAC: Mini Split

909 SQUALICUM WAY #101

PROPERTY SUMMARY • PAGE 2

MAP



909 SQUALICUM WAY #101



## **SITE PLAN & FLOOR PLANS**

### **FLOOR PLAN**



909 SQUALICUM WAY #101

FLOOR PLAN • PAGE 5

4040 NO RELITE

51/2

# GAGE COMMERCIAL REAL ESTATE

# **PROPERTY PHOTOS**

### PHOTOS









909 SQUALICUM WAY #101

### PHOTOS









909 SQUALICUM WAY #101

### **EXTERIOR PHOTOS**









909 SQUALICUM WAY #101

### **EXTERIOR PHOTOS**









909 SQUALICUM WAY #101



### FOR MORE INFORMATION PLEASE CONTACT:

TRACY CARPENTER GAGE COMMERCIAL REAL ESTATE, LLC. BROKER/OWNER 360.303.2608 TRACY@GAGECRE.COM

GREG MARTINEAU, CCIM GAGE COMMERCIAL REAL ESTATE, LLC. BROKER/OWNER 360.820.4645 GREG@GAGECRE.COM