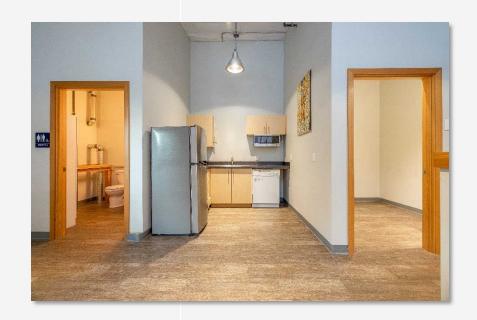

R) |                  |
|     |       |                      |                     |                  |
|     |       |                      |                     |                  |

#### **PROPERTY OVERVIEW**

**Address:** 909 Squalicum Way #101, Bellingham WA

**APN:** 3802241151960008

**Total SF:** 1,586

Year Built: 2010

Market: Bellingham

HVAC: Mini Split

909 SQUALICUM WAY #101

PROPERTY SUMMARY • PAGE 2

MAP



909 SQUALICUM WAY #101



## **SITE PLAN & FLOOR PLANS**

### **FLOOR PLAN**



909 SQUALICUM WAY #101

FLOOR PLAN • PAGE 5

4040 NO RELITE

51/2

# GAGE COMMERCIAL REAL ESTATE

# **PROPERTY PHOTOS**

### PHOTOS









909 SQUALICUM WAY #101

### PHOTOS









909 SQUALICUM WAY #101

### **EXTERIOR PHOTOS**









909 SQUALICUM WAY #101

### **EXTERIOR PHOTOS**









909 SQUALICUM WAY #101



### FOR MORE INFORMATION PLEASE CONTACT:

TRACY CARPENTER GAGE COMMERCIAL REAL ESTATE, LLC. BROKER/OWNER 360.303.2608 TRACY@GAGECRE.COM

GREG MARTINEAU, CCIM GAGE COMMERCIAL REAL ESTATE, LLC. BROKER/OWNER 360.820.4645 GREG@GAGECRE.COM