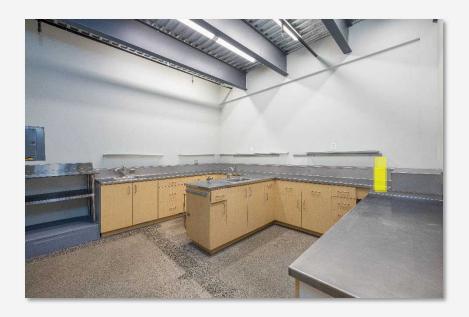

|
|     |       | (\$19.68/<br>SF/ YR) | (\$4.81/<br>SF/ YR) |                  |
|     |       |                      |                     |                  |
|     |       |                      |                     |                  |

#### **PROPERTY OVERVIEW**

**Address:** 909 Squalicum Way #101, Bellingham WA

**APN:** 3802241151960008

**Total SF:** 1,586

Year Built: 2010

Market: Bellingham

HVAC: Mini Split

909 SQUALICUM WAY #101

PROPERTY SUMMARY • PAGE 2

MAP



909 SQUALICUM WAY #101



## **SITE PLAN & FLOOR PLANS**

### **FLOOR PLAN**



909 SQUALICUM WAY #101

FLOOR PLAN • PAGE 5

4040 NO RELITE

51/2

# GAGE COMMERCIAL REAL ESTATE

# **PROPERTY PHOTOS**

### PHOTOS









909 SQUALICUM WAY #101

### PHOTOS









909 SQUALICUM WAY #101

### **EXTERIOR PHOTOS**









909 SQUALICUM WAY #101

### **EXTERIOR PHOTOS**









909 SQUALICUM WAY #101



### FOR MORE INFORMATION PLEASE CONTACT:

TRACY CARPENTER GAGE COMMERCIAL REAL ESTATE, LLC. BROKER/OWNER 360.303.2608 TRACY@GAGECRE.COM

GREG MARTINEAU, CCIM GAGE COMMERCIAL REAL ESTATE, LLC. BROKER/OWNER 360.820.4645 GREG@GAGECRE.COM