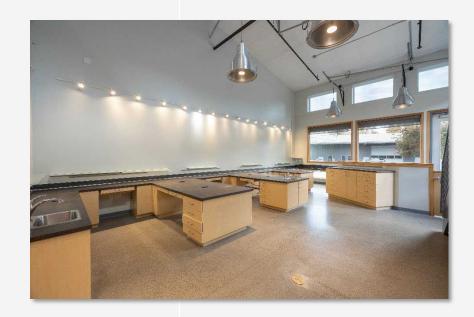

0              | \$635.72            | \$3,223.56       |
|     |       | (\$19.68/<br>SF/ YR) | (\$4.81/<br>SF/ YR) |                  |
|     |       |                      |                     |                  |
|     |       |                      |                     |                  |

#### **PROPERTY OVERVIEW**

**Address:** 909 Squalicum Way #101, Bellingham WA

**APN:** 3802241151960008

**Total SF:** 1,586

Year Built: 2010

Market: Bellingham

HVAC: Mini Split

909 SQUALICUM WAY #101

PROPERTY SUMMARY • PAGE 2

MAP



909 SQUALICUM WAY #101



## **SITE PLAN & FLOOR PLANS**

### **FLOOR PLAN**



909 SQUALICUM WAY #101

FLOOR PLAN • PAGE 5

4040 NO RELITE

51/2

# GAGE COMMERCIAL REAL ESTATE

# **PROPERTY PHOTOS**

### PHOTOS









909 SQUALICUM WAY #101

### PHOTOS









909 SQUALICUM WAY #101

### **EXTERIOR PHOTOS**









909 SQUALICUM WAY #101

### **EXTERIOR PHOTOS**









909 SQUALICUM WAY #101



### FOR MORE INFORMATION PLEASE CONTACT:

TRACY CARPENTER GAGE COMMERCIAL REAL ESTATE, LLC. BROKER/OWNER 360.303.2608 TRACY@GAGECRE.COM

GREG MARTINEAU, CCIM GAGE COMMERCIAL REAL ESTATE, LLC. BROKER/OWNER 360.820.4645 GREG@GAGECRE.COM