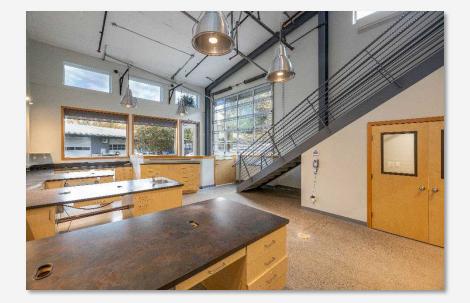

| \$635.72            | \$3,223.56       |
|     |       | (\$19.68/<br>SF/ YR) | (\$4.81/<br>SF/ YR) |                  |
|     |       |                      |                     |                  |
|     |       |                      |                     |                  |

#### **PROPERTY OVERVIEW**

**Address:** 909 Squalicum Way #101, Bellingham WA

**APN:** 3802241151960008

**Total SF:** 1,586

Year Built: 2010

Market: Bellingham

HVAC: Mini Split

909 SQUALICUM WAY #101

PROPERTY SUMMARY • PAGE 2

MAP



909 SQUALICUM WAY #101



## **SITE PLAN & FLOOR PLANS**

### **FLOOR PLAN**



909 SQUALICUM WAY #101

FLOOR PLAN • PAGE 5

4040 NO RELITE

51/2

# GAGE COMMERCIAL REAL ESTATE

# **PROPERTY PHOTOS**

### PHOTOS









909 SQUALICUM WAY #101

### PHOTOS









909 SQUALICUM WAY #101

### **EXTERIOR PHOTOS**









909 SQUALICUM WAY #101

### **EXTERIOR PHOTOS**









909 SQUALICUM WAY #101



### FOR MORE INFORMATION PLEASE CONTACT:

TRACY CARPENTER GAGE COMMERCIAL REAL ESTATE, LLC. BROKER/OWNER 360.303.2608 TRACY@GAGECRE.COM

GREG MARTINEAU, CCIM GAGE COMMERCIAL REAL ESTATE, LLC. BROKER/OWNER 360.820.4645 GREG@GAGECRE.COM