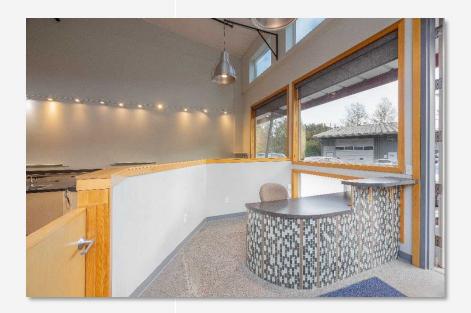

----------------|
| 101 | 1,586 | \$2,600              | \$635.72            | \$3,223.56       |
|     |       | (\$19.68/<br>SF/ YR) | (\$4.81/<br>SF/ YR) |                  |
|     |       |                      |                     |                  |
|     |       |                      |                     |                  |

#### **PROPERTY OVERVIEW**

**Address:** 909 Squalicum Way #101, Bellingham WA

**APN:** 3802241151960008

**Total SF:** 1,586

Year Built: 2010

Market: Bellingham

HVAC: Mini Split

909 SQUALICUM WAY #101

PROPERTY SUMMARY • PAGE 2

MAP



909 SQUALICUM WAY #101



## **SITE PLAN & FLOOR PLANS**

### **FLOOR PLAN**



909 SQUALICUM WAY #101

FLOOR PLAN • PAGE 5

4040 NO RELITE

51/2

# GAGE COMMERCIAL REAL ESTATE

# **PROPERTY PHOTOS**

### PHOTOS









909 SQUALICUM WAY #101

### PHOTOS









909 SQUALICUM WAY #101

### **EXTERIOR PHOTOS**









909 SQUALICUM WAY #101

### **EXTERIOR PHOTOS**









909 SQUALICUM WAY #101



### FOR MORE INFORMATION PLEASE CONTACT:

TRACY CARPENTER GAGE COMMERCIAL REAL ESTATE, LLC. BROKER/OWNER 360.303.2608 TRACY@GAGECRE.COM

GREG MARTINEAU, CCIM GAGE COMMERCIAL REAL ESTATE, LLC. BROKER/OWNER 360.820.4645 GREG@GAGECRE.COM