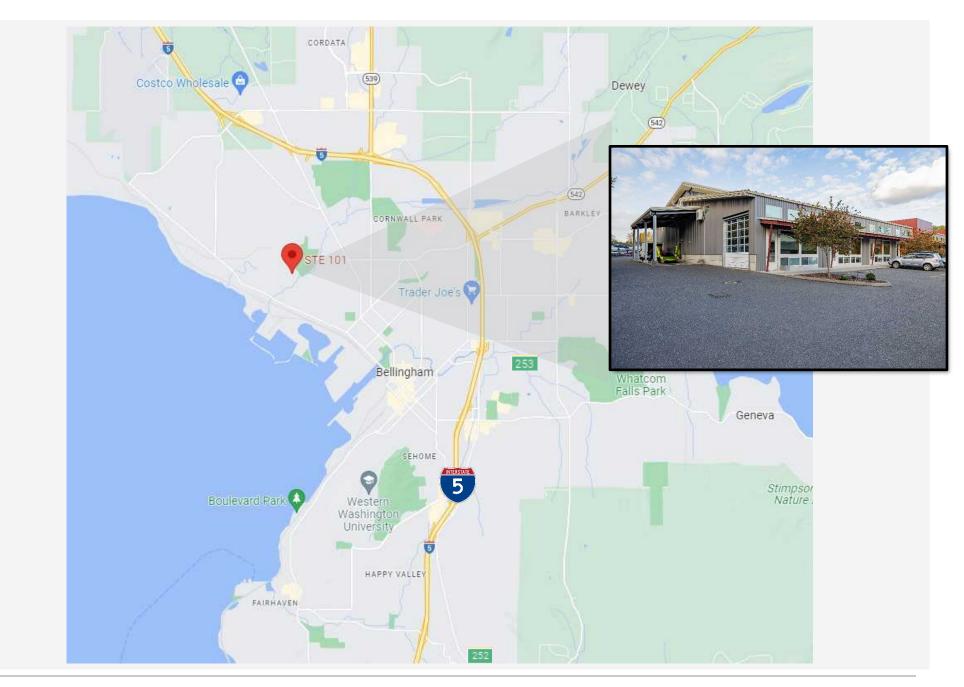

Extensive Lighting Upgrades
- 2 Dedicated Parking Spaces

### SQUALICUM LOFTS

|     | SF    | BASE RENT            | EXPENSES            | MONTHLY<br>TOTAL |
|-----|-------|----------------------|---------------------|------------------|
| 101 | 1,586 | \$2,600              | \$635.72            | \$3,223.56       |
|     |       | (\$19.68/<br>SF/ YR) | (\$4.81/<br>SF/ YR) |                  |
|     |       |                      |                     |                  |
|     |       |                      |                     |                  |

#### **PROPERTY OVERVIEW**

**Address:** 909 Squalicum Way #101, Bellingham WA

**APN:** 3802241151960008

**Total SF:** 1,586

Year Built: 2010

Market: Bellingham

HVAC: Mini Split

909 SQUALICUM WAY #101

PROPERTY SUMMARY • PAGE 2

MAP



909 SQUALICUM WAY #101



## **SITE PLAN & FLOOR PLANS**

### **FLOOR PLAN**



909 SQUALICUM WAY #101

FLOOR PLAN • PAGE 5

4040 NO RELITE

51/2

# GAGE COMMERCIAL REAL ESTATE

# **PROPERTY PHOTOS**

### PHOTOS









909 SQUALICUM WAY #101

### PHOTOS









909 SQUALICUM WAY #101

### **EXTERIOR PHOTOS**









909 SQUALICUM WAY #101

### **EXTERIOR PHOTOS**









909 SQUALICUM WAY #101



### FOR MORE INFORMATION PLEASE CONTACT:

TRACY CARPENTER GAGE COMMERCIAL REAL ESTATE, LLC. BROKER/OWNER 360.303.2608 TRACY@GAGECRE.COM

GREG MARTINEAU, CCIM GAGE COMMERCIAL REAL ESTATE, LLC. BROKER/OWNER 360.820.4645 GREG@GAGECRE.COM