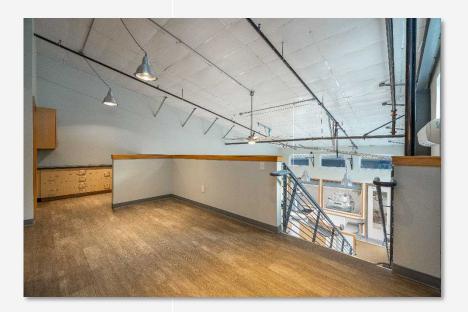

|       | (\$19.68/<br>SF/ YR) | (\$4.81/<br>SF/ YR) |                  |
|     |       |                      |                     |                  |
|     |       |                      |                     |                  |

#### **PROPERTY OVERVIEW**

**Address:** 909 Squalicum Way #101, Bellingham WA

**APN:** 3802241151960008

**Total SF:** 1,586

Year Built: 2010

Market: Bellingham

HVAC: Mini Split

909 SQUALICUM WAY #101

PROPERTY SUMMARY • PAGE 2

MAP



909 SQUALICUM WAY #101



## **SITE PLAN & FLOOR PLANS**

### **FLOOR PLAN**



909 SQUALICUM WAY #101

FLOOR PLAN • PAGE 5

4040 NO RELITE

51/2

# GAGE COMMERCIAL REAL ESTATE

# **PROPERTY PHOTOS**

### PHOTOS









909 SQUALICUM WAY #101

### PHOTOS









909 SQUALICUM WAY #101

### **EXTERIOR PHOTOS**









909 SQUALICUM WAY #101

### **EXTERIOR PHOTOS**









909 SQUALICUM WAY #101



### FOR MORE INFORMATION PLEASE CONTACT:

TRACY CARPENTER GAGE COMMERCIAL REAL ESTATE, LLC. BROKER/OWNER 360.303.2608 TRACY@GAGECRE.COM

GREG MARTINEAU, CCIM GAGE COMMERCIAL REAL ESTATE, LLC. BROKER/OWNER 360.820.4645 GREG@GAGECRE.COM