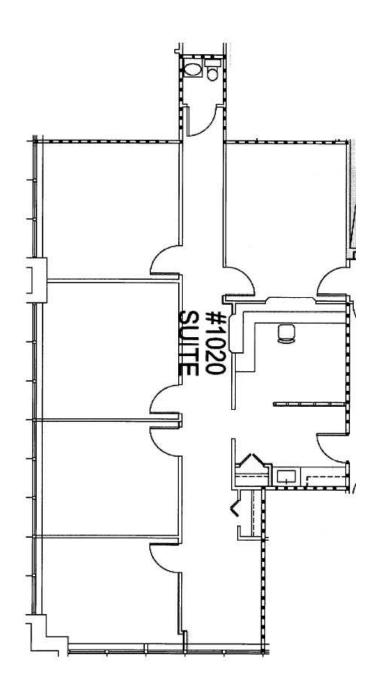

## Contact:

Peter Townsend, RPA® Email: petert@suhrco.com

T: (425) 455-1950 F: (425) 462-1943

2010 156th Avenue NE, Suite 100, Bellevue, WA 98007

Floor plans shown on following pages.

SUHRCO Management, Inc., AMO®

## AVAILABLE: Medical Office Space

SUITE 1020 - 1,888 RSF