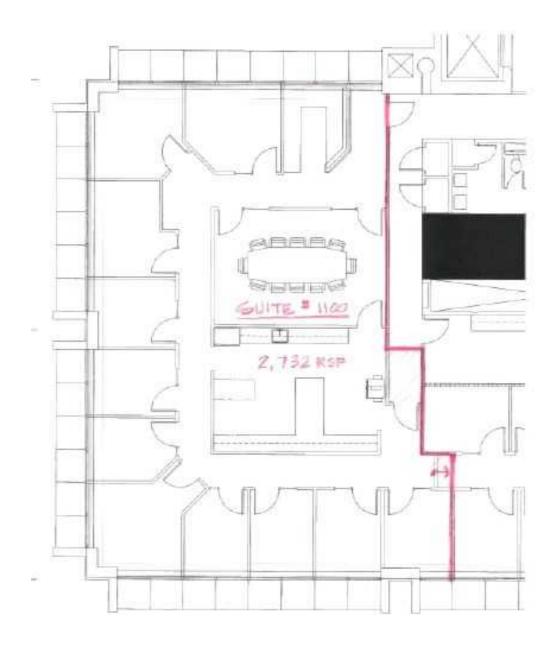

d brokerage needs of building owners, tenants, and condominium/homeowner association boards and owners.

## Contact:

Peter Townsend, RPA® Email: petert@suhrco.com

T: (425) 455-1950 F: (425) 462-1943 2010 156th Avenue NE, Suite 100, Bellevue, WA 98007

Floor plans shown on following pages.

SUHRCO Management, Inc., AMO®

The information and data contained herein has been provided by several sources. We believe that these sources are reliable. However, we do not guarantee the accuracy or make any warranty about this property or this information. Any prospect considering an acquisition or lease at this property should independently verify and confirm all information and data by consulting your financial, legal and tax advisors.



## AVAILABLE: Medical Office Space

SUITE 1100 - 2,732 RSF