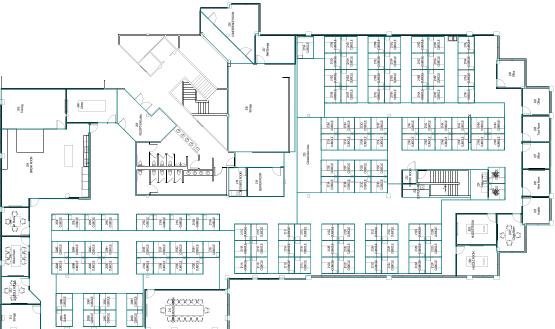

### FOR SUBLEASE

# **BEL-KIRK 520, BLDG. 1**

11120 NE 33<sup>rd</sup> Pl, Suite 200 Bellevue, WA 98004 **19,074 RSF AVAILABLE** 

healthypaws

# **PROPERTY HIGHLIGHTS**

- Suite 200 19,074 RSF
- Available now
- Term through 7/31/2027
- Furniture negotiable
- Strong credit sublandlord
- 3.78/1,000 RSF parking ratio
- Rate: \$35.00/RSF Full Service

**TREVOR YOUNGREN** +1 206 521 0241 trevor.youngren@cushwake.com MATT CHRISTIAN +1 206 521 0254 matt.christian@cushwake.com





cushmanwakefield.com

FOR SUBLEASE 11120 NE 33<sup>rd</sup> Pl, Suite 200 Bellevue, WA 98004 19,074 RSF AVAILABLE

## **FLOOR PLAN**





## **BUILDING HIGHLIGHTS**

- Efficient floorplates
- Free parking
- Strategic location near SR-520 and I-405
- On-site sport court and locker room with shower facilities
- Close proximity to transit options, restaurants, retail, and other amenities



#### cushmanwakefield.com

©2022 Cushman & Wakefield. All rights reserved. The information contained in this communication is strictly confidential. This information has been obtained from sources believed to be reliable but has not been verified. No warranty or representation, express or implied, is made as to the condition of the property (or properties) referenced herein or as to the accuracy or completeness of the information contained herein, and same is submitted subject to errors, omissions, change of price, rental or other condit