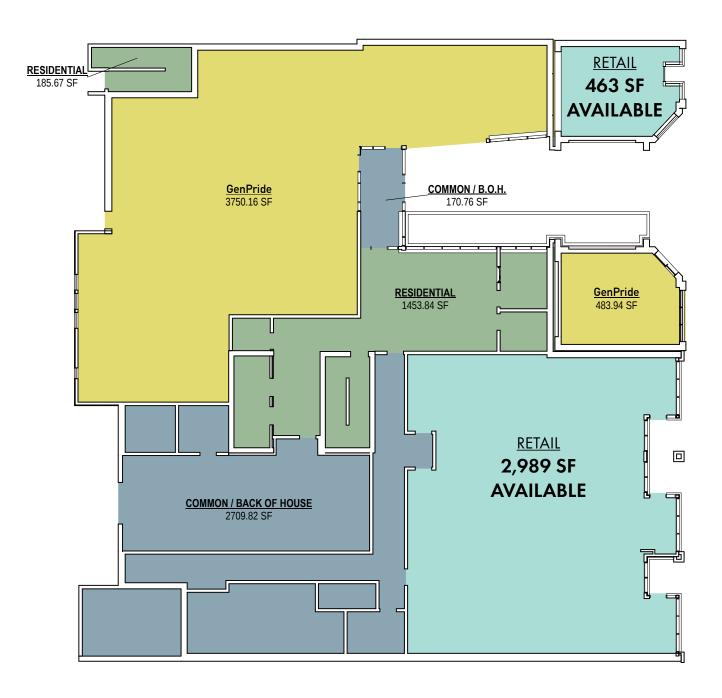

# Pride Place

1519 Broadway Seattle, WA 98122

#### **RETAIL SPACE AVAILABLE**

FLOOR PLAN

Broadway

Susanna Tran Julie Shizukuishi

(206) 283-5212

www.wccommercialrealty.com