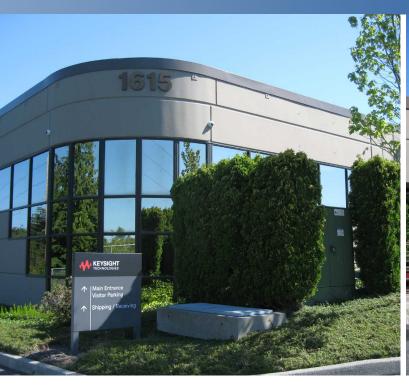

# **EVERETT TECHNICAL PARK I**

1615 75TH STREET SW, EVERETT, WA 98203

Everett Technical Park I is a 95,000 sf two-story building located in the heart of Everett's industrial hub. The property is ideally suited for office, call center or education/training purposes. It has convenient access to transportation corridors, and is only minutes from the Boeing 777 and 787 manufacturing facilities.

# **EVERETT TECHNICAL PARK I**

1615 75TH STREET SW, EVERETT, WA 98203