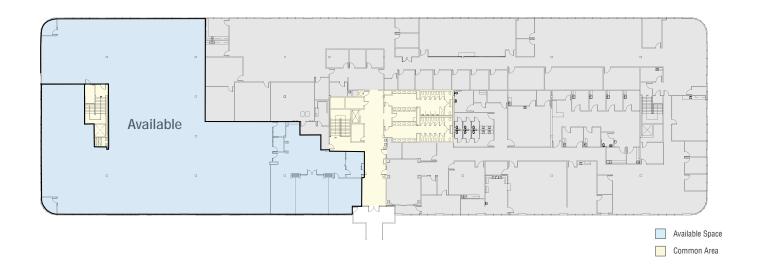

#### **AVAILABLE SPACE**

 Suite 110: 21,207 RSF office/flex Rate: \$12.00/RSF/Yr, NNN

 Suite 200: 17,282 RSF office Rate: \$14.00/RSF/Yr, NNN

Available immediately

## SUITE 200: 17,282 RSF OFFICE SPACE

GREGG RIVA 425 453 3132 Bellevue WA gregg.riva@colliers.com TALOR OKADA 425 492 5145 Bellevue WA talor.okada@colliers.com