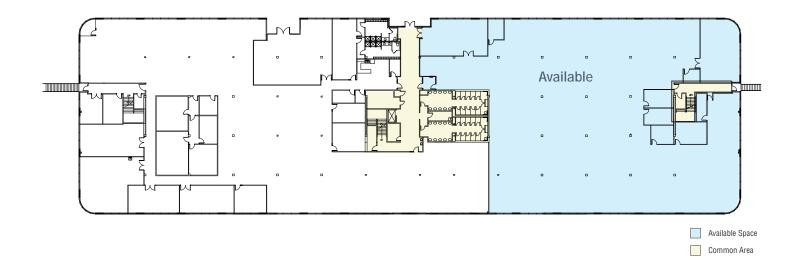

#### **AVAILABLE SPACE**

 Suite 110: 21,207 RSF office/flex Rate: \$12.00/RSF/Yr, NNN

 Suite 200: 17,282 RSF office Rate: \$14.00/RSF/Yr, NNN

Available immediately

#### SUITE 110: 21,207 RSF OFFICE/FLEX SPACE