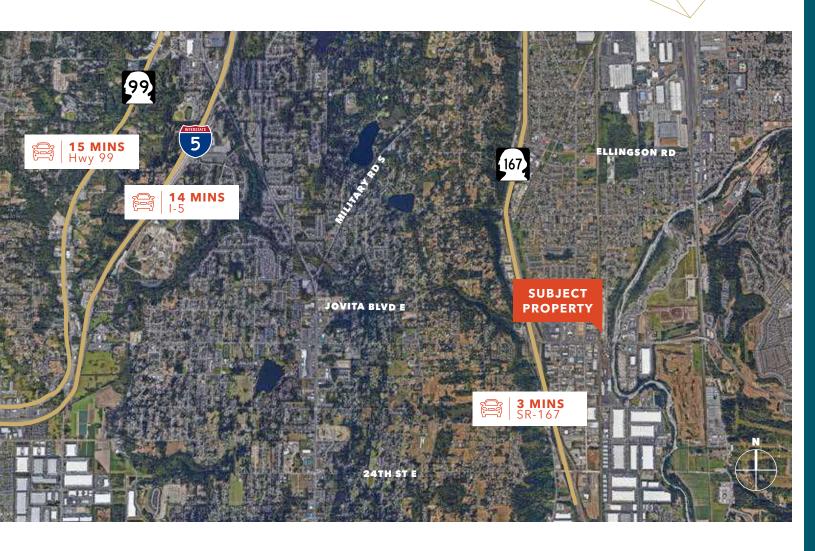

3.5 AC total

Graveled

Lit

Fenced

106 trailer stalls

Landlord to consider demising site

Pacific/Sumner 50 yard line

Immediate access to Highway 167