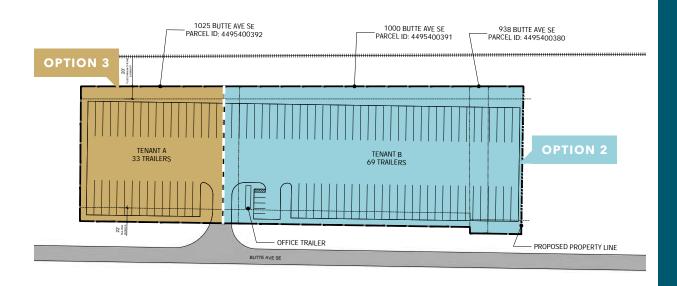

### Site Plan

#### **AVAILABILITIES**

| Options  | Size      | Parking            |
|----------|-----------|--------------------|
| Option 1 | 3.5 acres | 106 trailer stalls |
| Option 2 | 2.5 acres | 69 trailer stalls  |
| Option 3 | 1 acre    | 33 trailer stalls  |