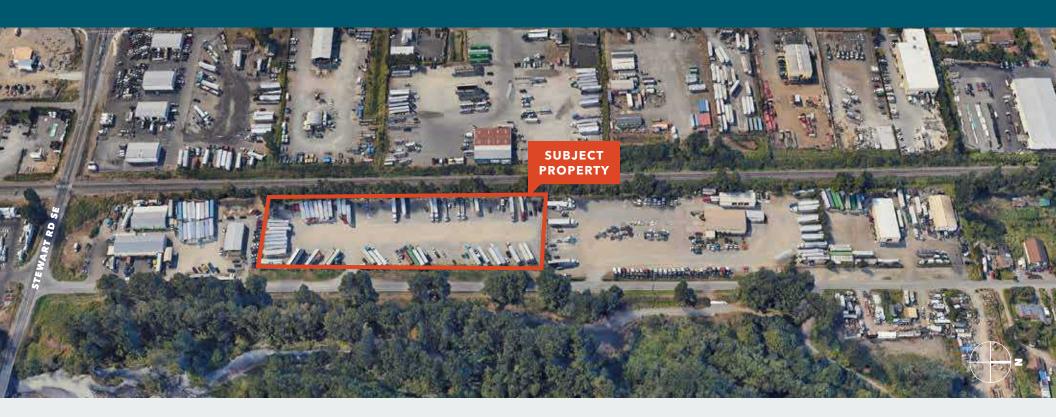

3.5 AC total

Graveled

Lit

Fenced

106 trailer stalls

Landlord to consider demising site

Pacific/Sumner 50 yard line

Immediate access to Highway 167