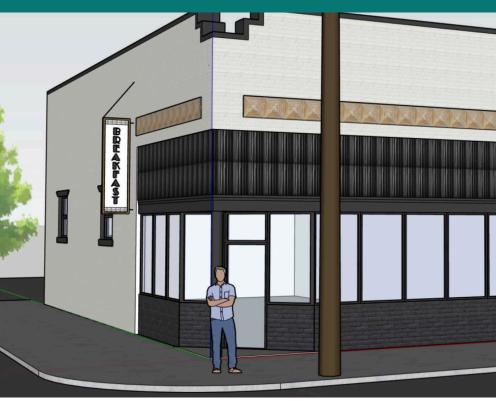

# PRIME RETAIL IN OLD TOWN VILLAGE

# 701 W HOLLY STREET, BELLINGHAM

### 3,214 SQUARE FEET w/basement space \$24/SF/YR + NNN

- Part of new Old Town Village development
- Improvement allowance
- On-site parking
- Planned building facade updating

Amia Froese, CCIM, CPM amia@saratogacom.com 360.610.4331