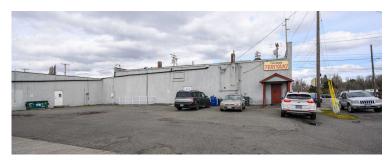

# PRIME RETAIL IN OLD TOWN VILLAGE

# 701 W HOLLY STREET, BELLINGHAM

### 3,214 SQUARE FEET w/basement space \$24/SF/YR + NNN

- Part of new Old Town Village development
- Improvement allowance
- On-site parking
- Planned building facade updating

Amia Froese, CCIM, CPM amia@saratogacom.com 360.610.4331