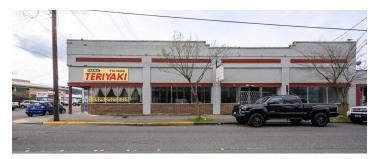

# PRIME RETAIL IN OLD TOWN VILLAGE

# 701 W HOLLY STREET, BELLINGHAM

### 3,214 SQUARE FEET w/basement space \$24/SF/YR + NNN

- Part of new Old Town Village development
- Improvement allowance
- On-site parking
- Planned building facade updating

Amia Froese, CCIM, CPM amia@saratogacom.com 360.610.4331