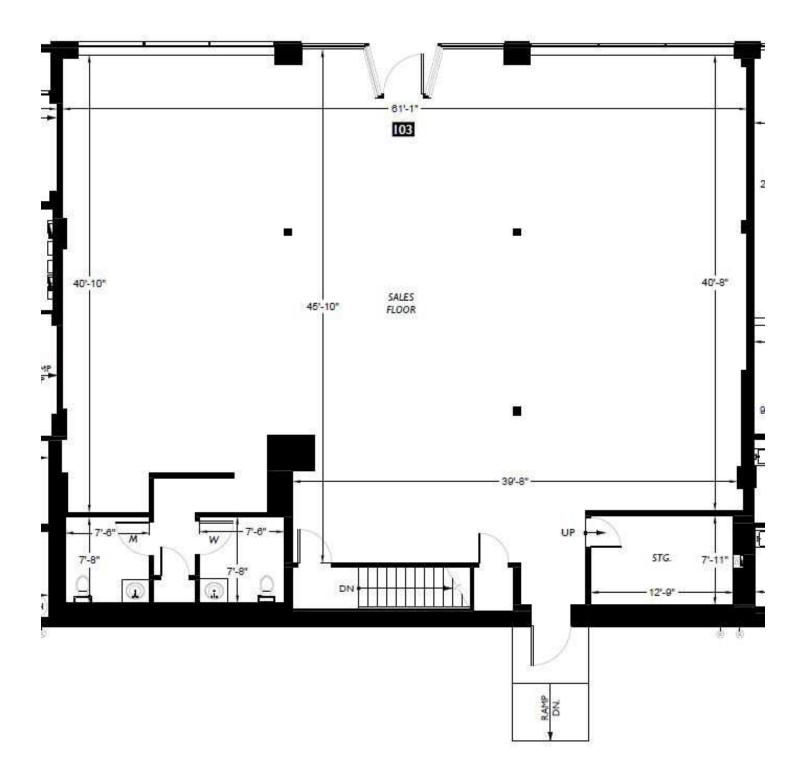

### 3,214 SQUARE FEET w/basement space \$24/SF/YR + NNN

- Part of new Old Town Village development
- Improvement allowance
- On-site parking
- Planned building facade updating

Amia Froese, CCIM, CPM amia@saratogacom.com 360.610.4331