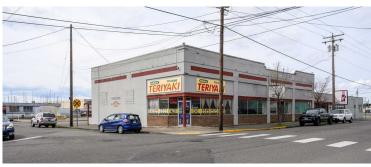

# PRIME RETAIL IN OLD TOWN VILLAGE

# 701 W HOLLY STREET, BELLINGHAM

### 3,214 SQUARE FEET w/basement space \$24/SF/YR + NNN

- Part of new Old Town Village development
- Improvement allowance
- On-site parking
- Planned building facade updating

Amia Froese, CCIM, CPM amia@saratogacom.com 360.610.4331