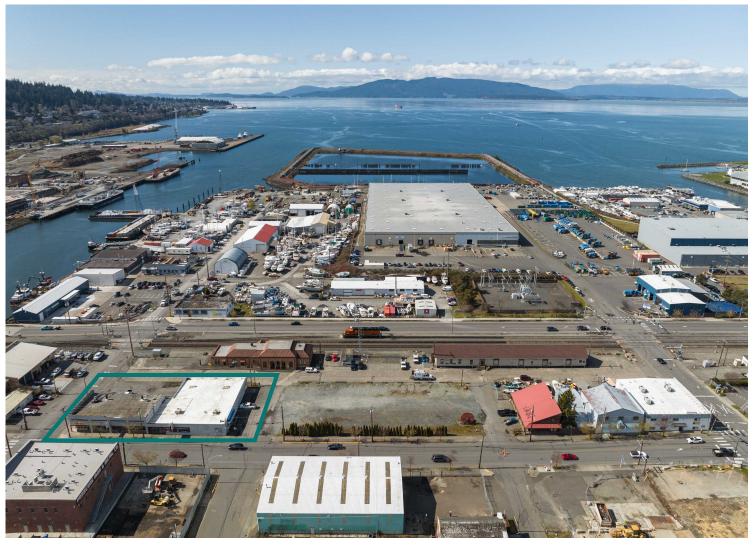

# PRIME RETAIL IN OLD TOWN VILLAGE

# 701 W HOLLY STREET, BELLINGHAM



### 3,214 SQUARE FEET w/basement space \$24/SF/YR + NNN

- Part of new Old Town Village development
- Improvement allowance
- On-site parking
- Planned building facade updating



Amia Froese, CCIM, CPM amia@saratogacom.com 360.610.4331

Hannah Cano hannah@saratogacom.com 360.610.4335

WWW.saratogacom.com 228 E CHAMPION, STE 102, BELLINGHAM, WA 98225 INFORMATION CONTAINED HEREIN HAS BEEN OBTAINED FROM SOURCES DEEMED RELIABLE, BUT NOT GUARANTEED. LESSEE TO VERIFY.

**RETAIL FOR LEASE** 





# 701 W HOLLY STREET, BELLINGHAM

#### RETAIL FOR LEASE