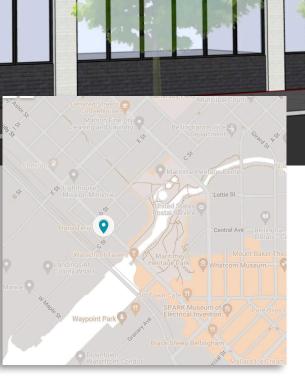

# PRIME RETAIL IN OLD TOWN VILLAGE

# 701 W HOLLY STREET, BELLINGHAM



### 3,214 SQUARE FEET w/basement space \$24/SF/YR + NNN

- Part of new Old Town Village development
- Improvement allowance
- On-site parking
- Planned building facade updating



Amia Froese, CCIM, CPM amia@saratogacom.com 360.610.4331

Hannah Cano hannah@saratogacom.com 360.610.4335

WWW.saratogacom.com 228 E CHAMPION, STE 102, BELLINGHAM, WA 98225 INFORMATION CONTAINED HEREIN HAS BEEN OBTAINED FROM SOURCES DEEMED RELIABLE, BUT NOT GUARANTEED. LESSEE TO VERIFY.

**RETAIL FOR LEASE** 





# 701 W HOLLY STREET, BELLINGHAM

#### RETAIL FOR LEASE