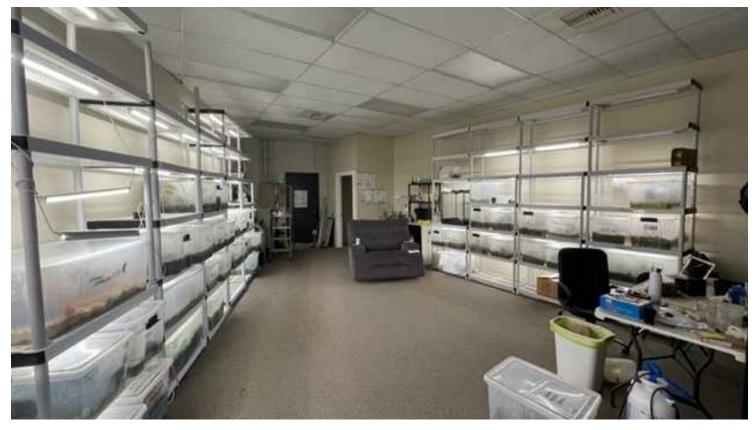

## 4020 S Steele St

Tacoma, WA 98409

- 1,873 SF
- Encap location with flexible floorplan
- Near Tacoma Mall excellent visibility
- Easy access to/from I-5
- Great parking
- Master lease expires September 30, 2025