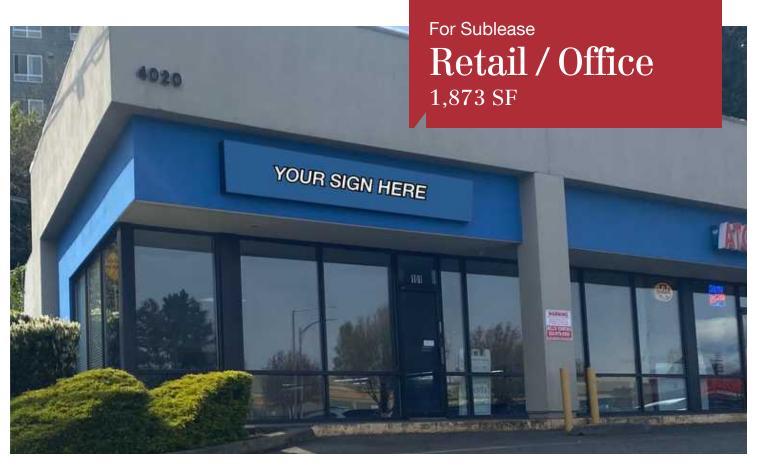

## 4020 S Steele St

Tacoma, WA 98409

- 1,873 SF
- Encap location with flexible floorplan
- Near Tacoma Mall excellent visibility
- Easy access to/from I-5
- Great parking
- Master lease expires September 30, 2025