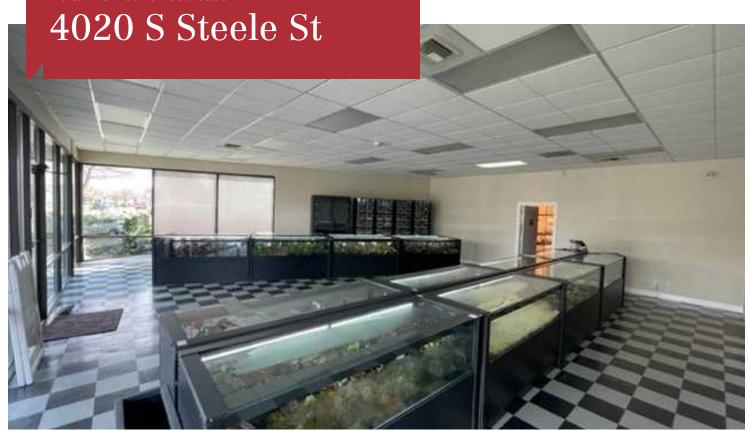

## 4020 S Steele St

Tacoma, WA 98409

- 1,873 SF
- Encap location with flexible floorplan
- Near Tacoma Mall excellent visibility
- Easy access to/from I-5
- Great parking
- Master lease expires September 30, 2025