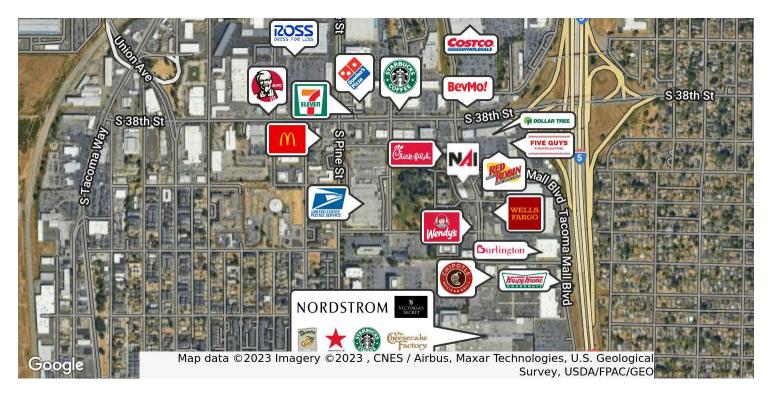

## 4020 S Steele St

Tacoma, WA 98409

- 1,873 SF
- Encap location with flexible floorplan
- Near Tacoma Mall excellent visibility
- Easy access to/from I-5
- Great parking
- Master lease expires September 30, 2025

## 4020 S Steele St

| POPULATION           | 1 MILE   | 3 MILES  | 5 MILES  |
|----------------------|----------|----------|----------|
| Total Population     | 8,888    | 130,216  | 305,363  |
| Average Age          | 32.6     | 33.2     | 33.6     |
| Average Age (Male)   | 32.0     | 32.1     | 32.2     |
| Average Age (Female) | 33.0     | 34.2     | 35.0     |
| HOUSEHOLDS & INCOME  | 1 MILE   | 3 MILES  | 5 MILES  |
| Total Households     | 3,678    | 51,615   | 122,605  |
| # of Persons per HH  | 2.4      | 2.5      | 2.5      |
| Average HH Income    | \$49,559 | \$52,191 | \$53,792 |
|                      |          |          |          |

| TRAFFIC     | TRAFFIC VOLUME | DISTANCE FROM PROPERTY |
|-------------|----------------|------------------------|
| S Steele St | 25,561         | 0.08 mi                |
| S 38th St   | 45,840         | 0.15 mi                |
| S Pine St W | 31,240         | 0.25 mi                |
| I- 5        | 30,472         | 0.24 mi                |