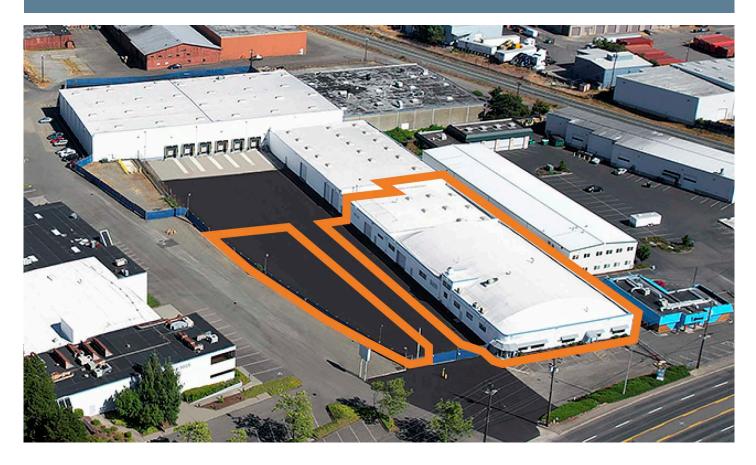

## 3101 S. Pine St.

Tacoma, WA 98409

- 23,636 SF Building Area
- Centrally Located in the Nalley Valley with Frontage on South Pine Street
- Less than 1 Mile to SR-16/Union and I-5/S 38th Street
  Interchanges
- Office: Finished "To Suit"
- Fenced and Secured, Shared Yard Area: 15,000 SF
- Car Parking: 22 Stalls
- 12' Clear Span Warehouse
- Zoning: M-2 STGPD ST-M/IC, Heavy Industrial District
- Call for Rates