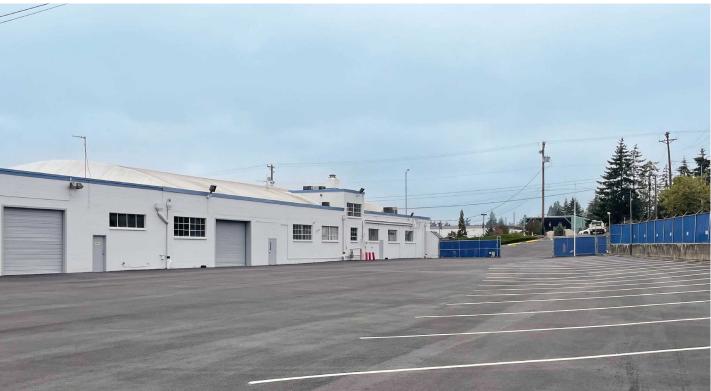

## 3101 S. Pine St.

Tacoma, WA 98409

- 23,636 SF Building Area
- Centrally Located in the Nalley Valley with Frontage on South Pine Street
- Less than 1 Mile to SR-16/Union and I-5/S 38th Street
  Interchanges
- Office: Finished "To Suit"
- Fenced and Secured, Shared Yard Area: 15,000 SF
- Car Parking: 22 Stalls
- 12' Clear Span Warehouse
- Zoning: M-2 STGPD ST-M/IC, Heavy Industrial District
- Call for Rates