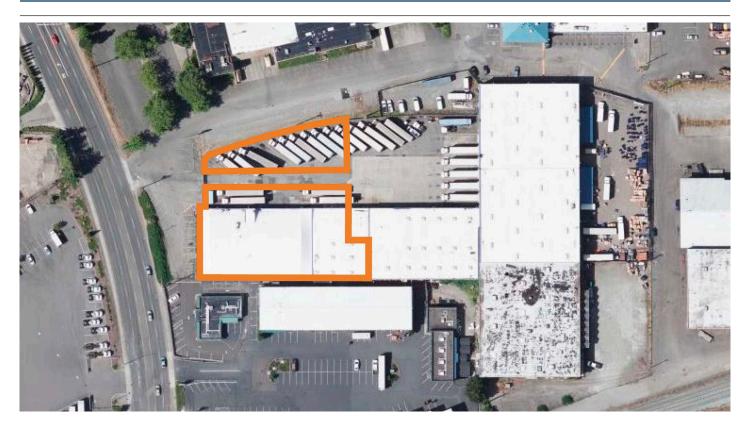

## 3101 S. Pine St.

Tacoma, WA 98409

- 23,636 SF Building Area
- Centrally Located in the Nalley Valley with Frontage on South Pine Street
- Less than 1 Mile to SR-16/Union and I-5/S 38th Street
  Interchanges
- Office: Finished "To Suit"
- Fenced and Secured, Shared Yard Area: 15,000 SF
- Car Parking: 22 Stalls
- 12' Clear Span Warehouse
- Zoning: M-2 STGPD ST-M/IC, Heavy Industrial District
- Call for Rates