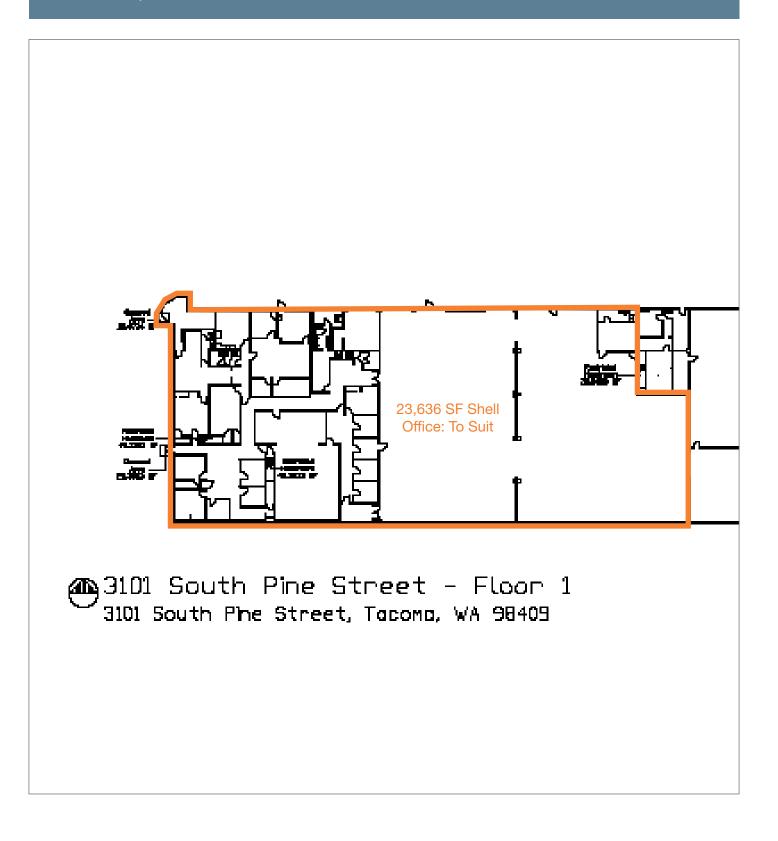

## 3101 S. Pine St.

Tacoma, WA 98409

- 23,636 SF Building Area
- Centrally Located in the Nalley Valley with Frontage on South Pine Street
- Less than 1 Mile to SR-16/Union and I-5/S 38th Street
  Interchanges
- Office: Finished "To Suit"
- Fenced and Secured, Shared Yard Area: 15,000 SF
- Car Parking: 22 Stalls
- 12' Clear Span Warehouse
- Zoning: M-2 STGPD ST-M/IC, Heavy Industrial District
- Call for Rates