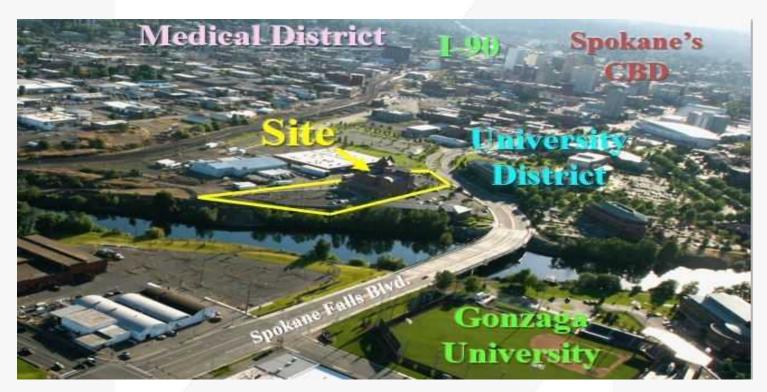

## **Historic Schade Towers**

528 E Spokane Falls Blvd Spokane, Washington 99202

Free On-Site Parking

State-of-the-Art HVAC & Restoration in this Beautiful Building Located on the Periphery of Downtown Spokane – in the Heart of the University District

Lease Rate: \$14.50/SF/yr (Full Service)