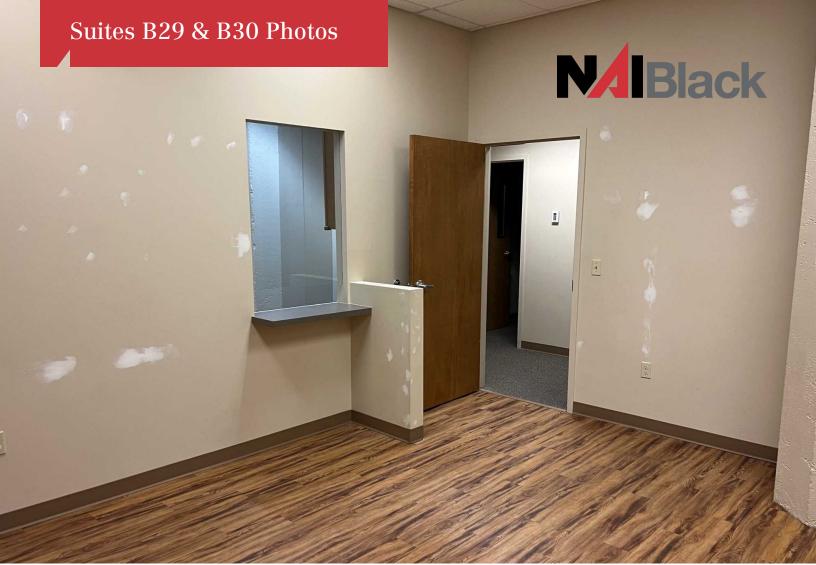

## **Property Description**

Class "A" Office Building Space Available:

- Lower Level Space
- Suites B29 & B30: 2,985 SF +/-
  - Blocked off elevator that opens directly into suite.
  - Suites could be utilized for multiple uses, ie, physical therapy, low rent for a non-profit, storage/office for central location, etc.
  - Offices with exposed brick & rock walls.
- Suite B27: 2.076 SF +/-
  - 2 Offices
  - Conference Room
  - Bullpen Area