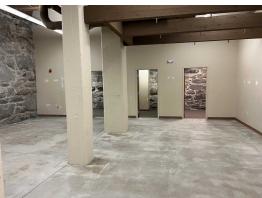

## **Property Description**

Class "A" Office Building Space Available:

- Lower Level Space
- Suites B29 & B30: 2,985 SF +/-
  - Blocked off elevator that opens directly into suite.
  - Suites could be utilized for multiple uses, ie, physical therapy, low rent for a non-profit, storage/office for central location, etc.
  - Offices with exposed brick & rock walls.
- Suite B27: 2.076 SF +/-
  - 2 Offices
  - Conference Room
  - Bullpen Area