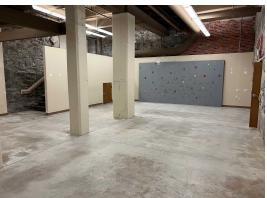

## **Property Description**

Class "A" Office Building Space Available:

- Lower Level Space
- Suites B29 & B30: 2,985 SF +/-
  - Blocked off elevator that opens directly into suite.
  - Suites could be utilized for multiple uses, ie, physical therapy, low rent for a non-profit, storage/office for central location, etc.
  - Offices with exposed brick & rock walls.
- Suite B27: 2.076 SF +/-
  - 2 Offices
  - Conference Room
  - Bullpen Area