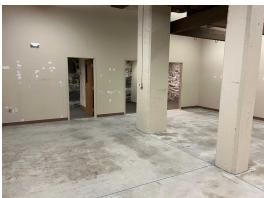

## **Property Description**

Class "A" Office Building Space Available:

- Lower Level Space
- Suites B29 & B30: 2,985 SF +/-
  - Blocked off elevator that opens directly into suite.
  - Suites could be utilized for multiple uses, ie, physical therapy, low rent for a non-profit, storage/office for central location, etc.
  - Offices with exposed brick & rock walls.
- Suite B27: 2.076 SF +/-
  - 2 Offices
  - Conference Room
  - Bullpen Area