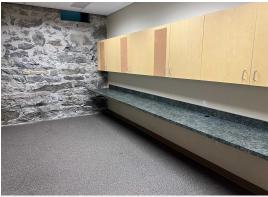

## **Property Description**

Class "A" Office Building Space Available:

- Lower Level Space
- Suites B29 & B30: 2,985 SF +/-
  - Blocked off elevator that opens directly into suite.
  - Suites could be utilized for multiple uses, ie, physical therapy, low rent for a non-profit, storage/office for central location, etc.
  - Offices with exposed brick & rock walls.
- Suite B27: 2.076 SF +/-
  - 2 Offices
  - Conference Room
  - Bullpen Area