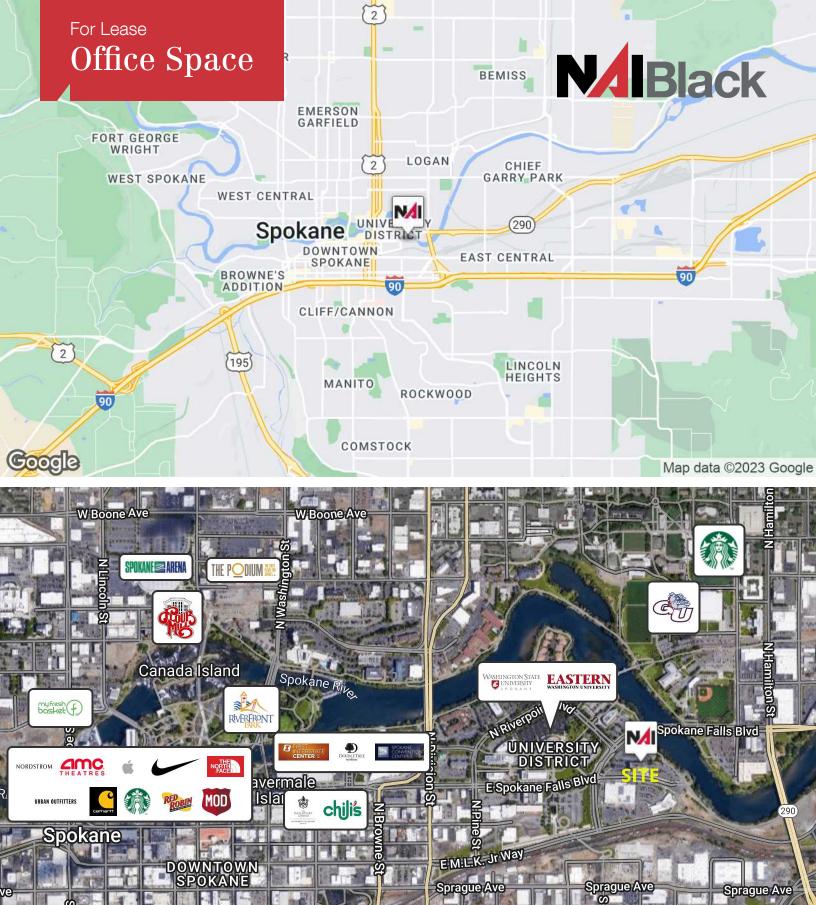

## **Historic Schade Towers**

528 E Spokane Falls Blvd Spokane, Washington 99202

Free On-Site Parking

State-of-the-Art HVAC & Restoration in this Beautiful Building Located on the Periphery of Downtown Spokane – in the Heart of the University District

Lease Rate: \$14.50/SF/yr (Full Service)

Map data © 2023 Google Imagery © 2023, CNES / Airbus, Maxar Technologies, U.S. Geological

Survey, USDA/FPAC/GEO

Spokane, Washington 🖽