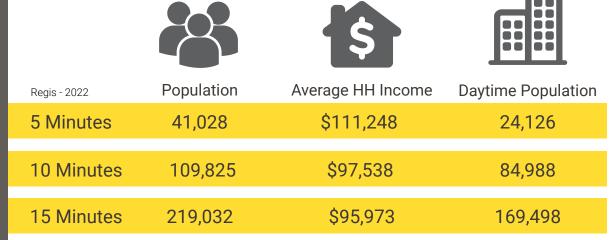

### **NEARBY**

IAUUMA, WA is rooted in the arts and has a vibrant urban core that is alive with culture. Situated along the Puget Sound, Tacoma is a mid-sized urban port city of Pierce County just over 30 miles south of Seattle. The museum district is home for its world-renowned Museum of Glass, while the waterfront, parks, gardens and wildlife make Tacoma a nature wonderland ready for all to explore.