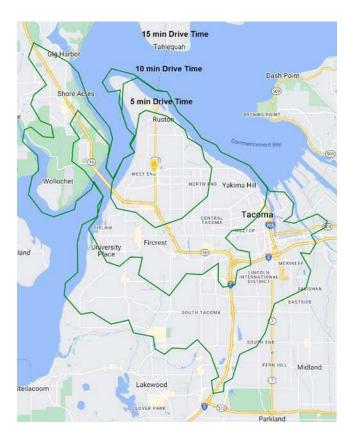

### **NEARBY**

IAUUMA, WA is rooted in the arts and has a vibrant urban core that is alive with culture. Situated along the Puget Sound, Tacoma is a mid-sized urban port city of Pierce County just over 30 miles south of Seattle. The museum district is home for its world-renowned Museum of Glass, while the waterfront, parks, gardens and wildlife make Tacoma a nature wonderland ready for all to explore.