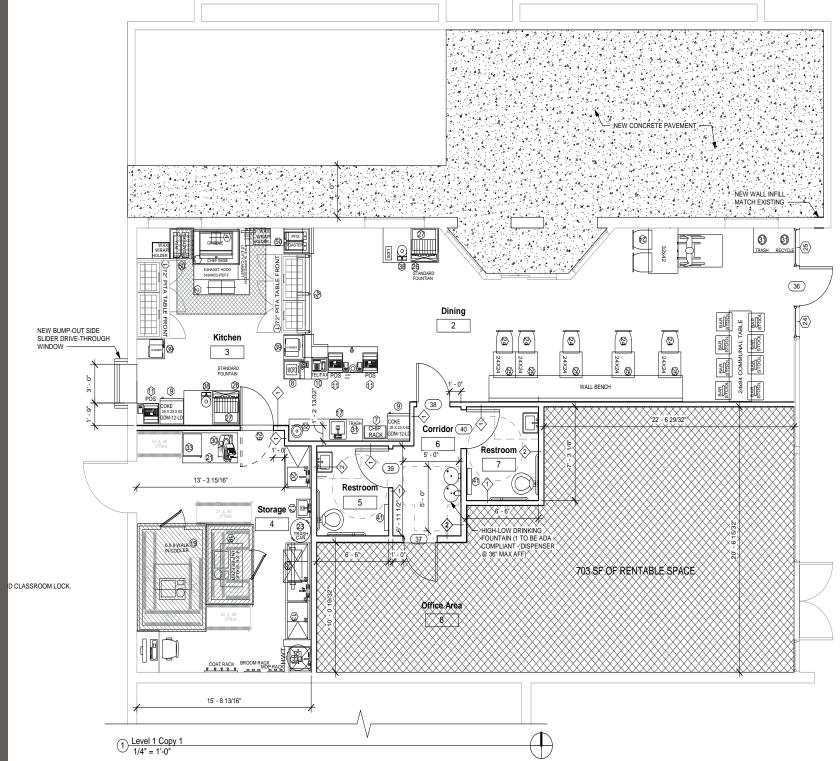

## 2,196 SF \$38.00 PSF GROSS

Additional Rent: None – Gross. Rent as quoted includes Tenant's obligated prorated share of real estate taxes, insurance and common area maintenance.

Utilities: Tenant shall pay for all separately metered utilities and any new connections to utilities used within the Premises.