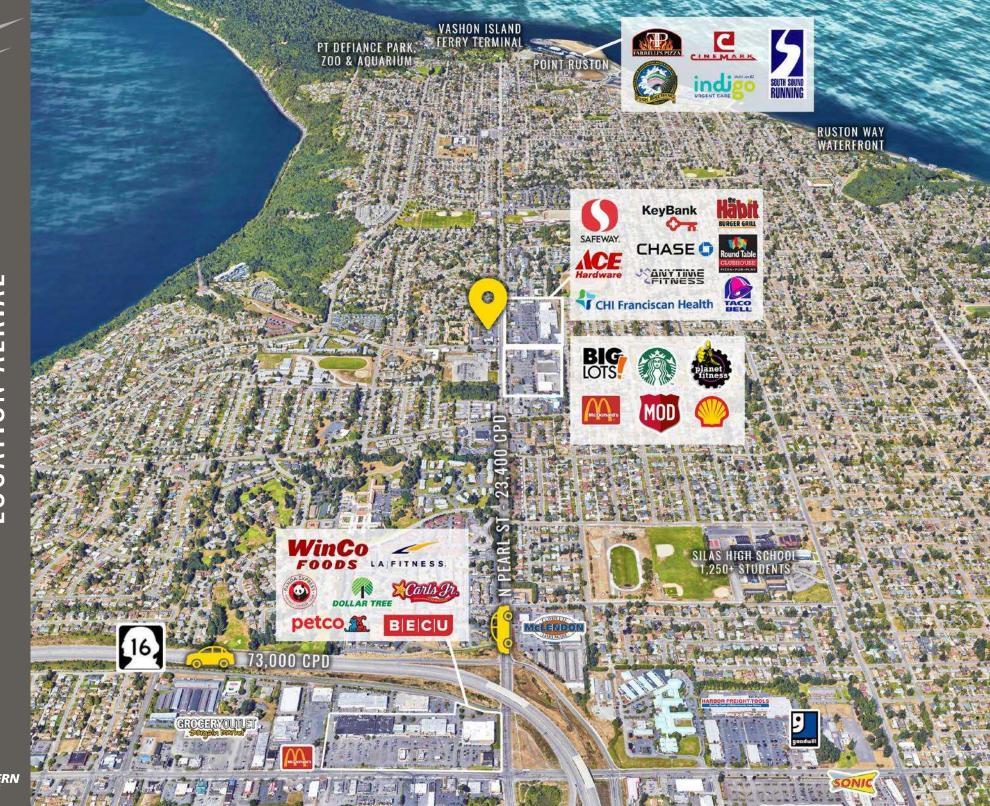

- Endcap with Drive Thru
- Prominent frontage on Pearl Street, also known as Highway 163
- Located in Tacoma's North End neighborhood which boasts high density and significantly above average household income
- Minutes from the Point Defiance Zoo and Aquarium which has over 700,000 visits per year
- Located in the north end's major retail core

### **NEARBY**

IAUUMA, WA is rooted in the arts and has a vibrant urban core that is alive with culture. Situated along the Puget Sound, Tacoma is a mid-sized urban port city of Pierce County just over 30 miles south of Seattle. The museum district is home for its world-renowned Museum of Glass, while the waterfront, parks, gardens and wildlife make Tacoma a nature wonderland ready for all to explore.