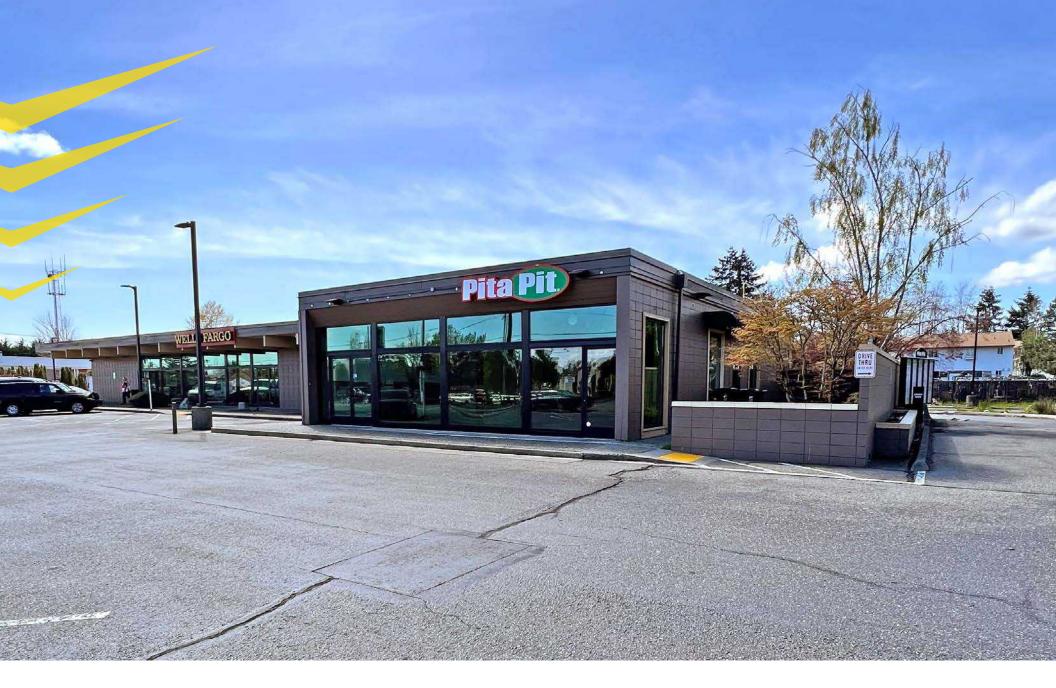

# FORMER PITA PIT

2626 N Pearl St, Tacoma, WA 98407

- Endcap with Drive Thru
- Prominent frontage on Pearl Street, also known as Highway 163
- Located in Tacoma's North End neighborhood which boasts high density and significantly above average household income
- Minutes from the Point Defiance Zoo and Aquarium which has over 700,000 visits per year
- Located in the north end's major retail core