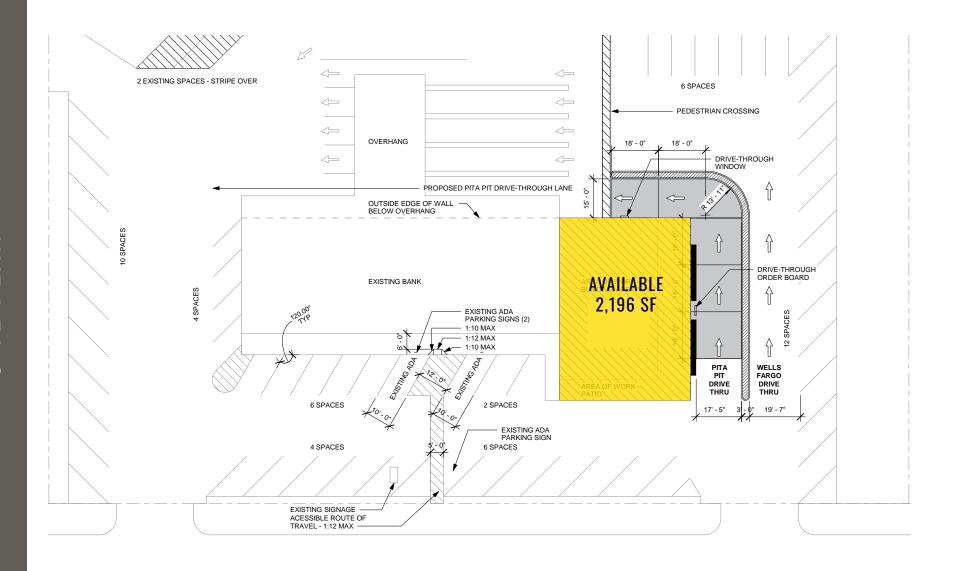

## 2,196 SF \$38.00 PSF GROSS

Additional Rent: None – Gross. Rent as quoted includes Tenant's obligated prorated share of real estate taxes, insurance and common area maintenance.

Utilities: Tenant shall pay for all separately metered utilities and any new connections to utilities used within the Premises.

- Endcap with Drive Thru
- Prominent frontage on Pearl Street, also known as Highway 163
- Located in Tacoma's North End neighborhood which boasts high density and significantly above average household income
- Minutes from the Point Defiance Zoo and Aquarium which has over 700,000 visits per year
- Located in the north end's major retail core