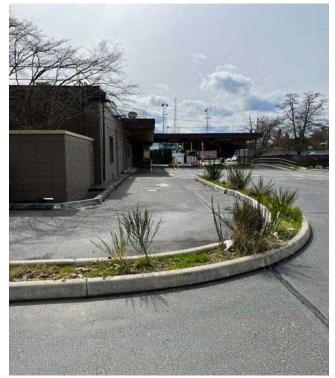

- Endcap with Drive Thru
- Prominent frontage on Pearl Street, also known as Highway 163
- Located in Tacoma's North End neighborhood which boasts high density and significantly above average household income
- Minutes from the Point Defiance Zoo and Aquarium which has over 700,000 visits per year
- Located in the north end's major retail core