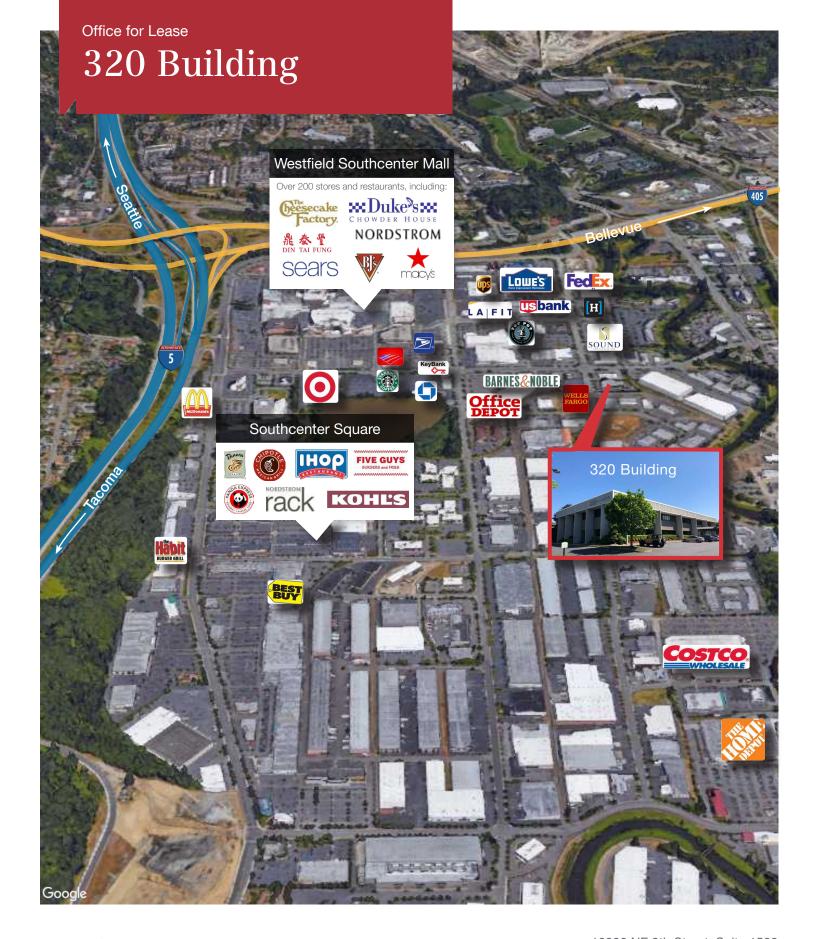

AVAILABLE SUITES

SUITE 205 - 6,256 RSF SUITE 230 - 2,385 RSF

Can be demised to 1,500 RSF

- High-quality building & finishes
- Convenient Southcenter location with easy access to I-5, I-405 and SR-181
- Countless retail amenities within walking distance
- Rental Rate: \$26.50/SF, Full Service

# 320 Building