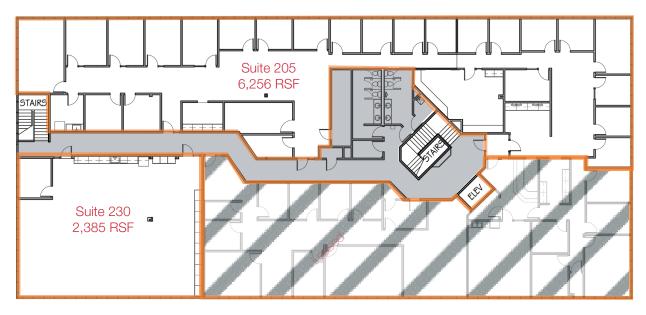

AVAILABLE SUITES

SUITE 205 - 6,256 RSF SUITE 230 - 2,385 RSF

Can be demised to 1,500 RSF

- High-quality building & finishes
- Convenient Southcenter location with easy access to I-5, I-405 and SR-181
- Countless retail amenities within walking distance
- Rental Rate: \$26.50/SF, Full Service

## **2nd Floor Availability**

10900 NE 8th Street, Suite 1500 Bellevue, WA 98004 +1 425 586 5600

10900 NE 8th Street, Suite 1500 Bellevue, WA 98004 +1 425 586 5600