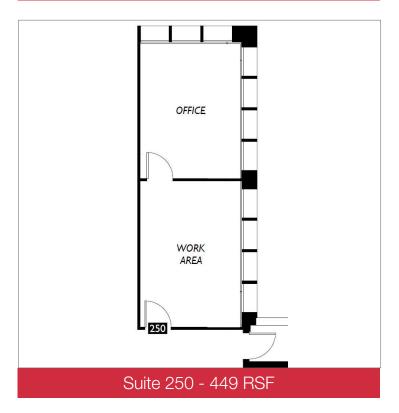

### **Evergreen Building**

15 S Grady Way, Renton, WA 98057

AVAILABLE SUITES

| SUITE 200 - 9,243 RSF* | SUITE 347 - 697 RSF   |
|------------------------|-----------------------|
| SUITE 249 - 1,346 RSF  | SUITE 510 - 611 RSF   |
| SUITE 250 - 449 RSF    | SUITE 514 - 645 RSF   |
| SUITE 300 - 1,686 RSF  | SUITE 622 - 1,380 RSF |
| SUITE 330 - 2,783 RSF  | SUITE 618 - 2,126 RSF |