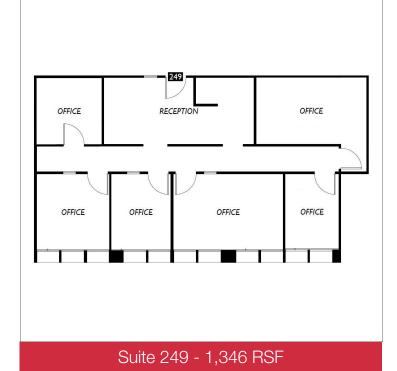

### **Evergreen Building**

15 S Grady Way, Renton, WA 98057

AVAILABLE SUITES

| SUITE 200 - 9,243 RSF* | SUITE 347 - 697 RSF   |
|------------------------|-----------------------|
| SUITE 249 - 1,346 RSF  | SUITE 510 - 611 RSF   |
| SUITE 250 - 449 RSF    | SUITE 514 - 645 RSF   |
| SUITE 300 - 1,686 RSF  | SUITE 622 - 1,380 RSF |
| SUITE 330 - 2,783 RSF  | SUITE 618 - 2,126 RSF |