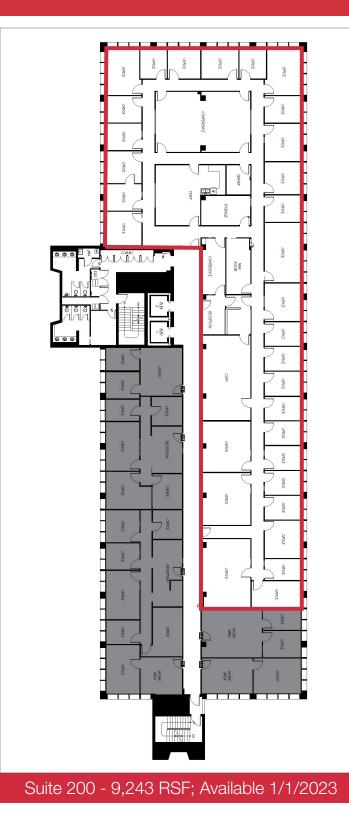

### **Evergreen Building**

15 S Grady Way, Renton, WA 98057

AVAILABLE SUITES

| SUITE 200 - 9,243 RSF* | SUITE 347 - 697 RSF   |
|------------------------|-----------------------|
| SUITE 249 - 1,346 RSF  | SUITE 510 - 611 RSF   |
| SUITE 250 - 449 RSF    | SUITE 514 - 645 RSF   |
| SUITE 300 - 1,686 RSF  | SUITE 622 - 1,380 RSF |
| SUITE 330 - 2,783 RSF  | SUITE 618 - 2,126 RSF |

\*Suite 200 Available 7/1/2023

- 6-story high-rise in excellent location
- Convenient access to I-405, SR-167 and I-5
- Ample parking, at 4/1000 SF
- On-site property management & conference rooms
- Nearby retail amenities at Renton Village
- Rental Rate: \$28.50 to \$29.50 per RSF, Full Service