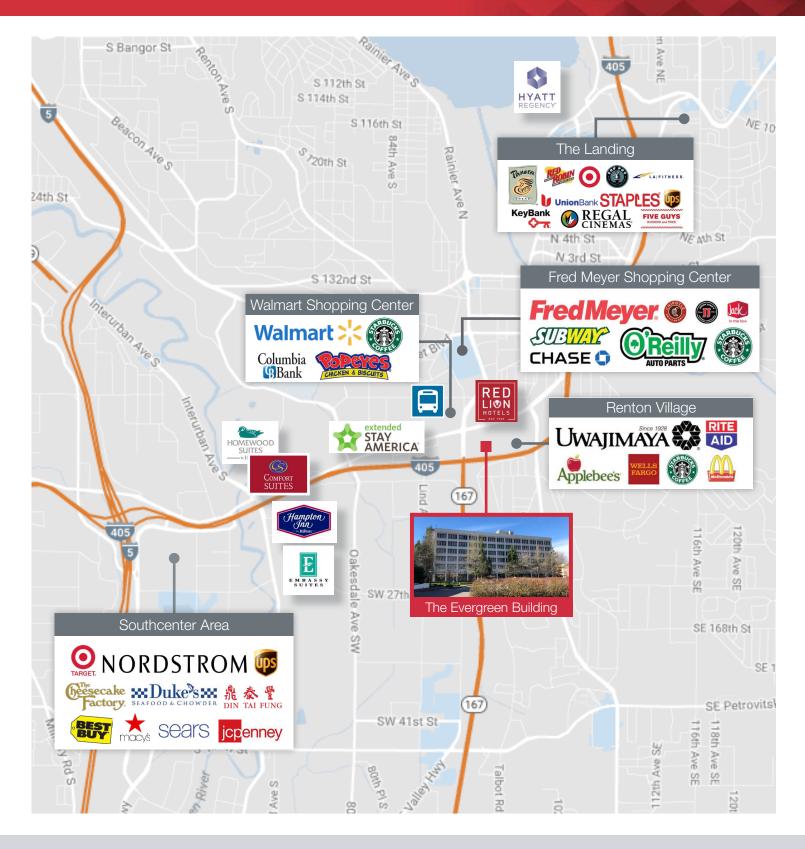

\*Suite 200 Available 7/1/2023

- 6-story high-rise in excellent location
- Convenient access to I-405, SR-167 and I-5
- Ample parking, at 4/1000 SF
- On-site property management & conference rooms
- Nearby retail amenities at Renton Village
- Rental Rate: \$28.50 to \$29.50 per RSF, Full Service