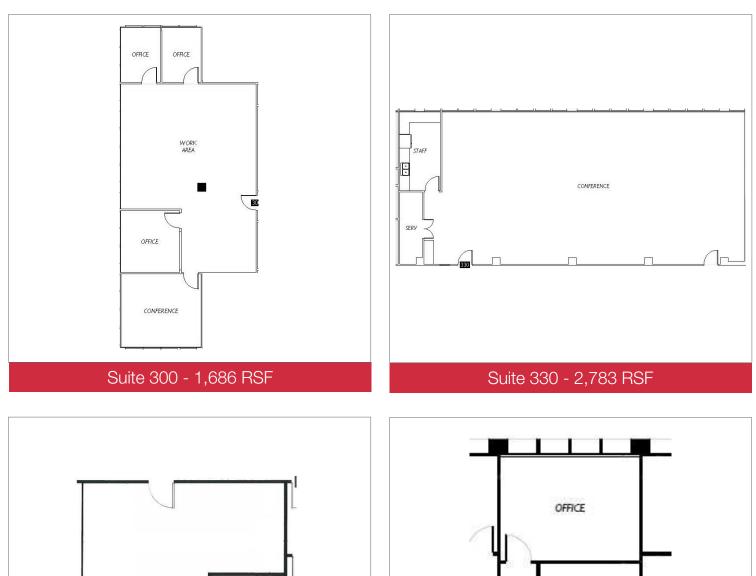

### **Evergreen Building**

15 S Grady Way, Renton, WA 98057

AVAILABLE SUITES

| SUITE 200 - 9,243 RSF* | SUITE 347 - 697 RSF   |
|------------------------|-----------------------|
| SUITE 249 - 1,346 RSF  | SUITE 510 - 611 RSF   |
| SUITE 250 - 449 RSF    | SUITE 514 - 645 RSF   |
| SUITE 300 - 1,686 RSF  | SUITE 622 - 1,380 RSF |
| SUITE 330 - 2,783 RSF  | SUITE 618 - 2,126 RSF |