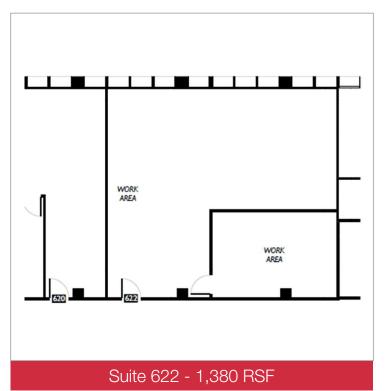

### **Evergreen Building**

15 S Grady Way, Renton, WA 98057

AVAILABLE SUITES

| SUITE 200 - 9,243 RSF* | SUITE 347 - 697 RSF   |
|------------------------|-----------------------|
| SUITE 249 - 1,346 RSF  | SUITE 510 - 611 RSF   |
| SUITE 250 - 449 RSF    | SUITE 514 - 645 RSF   |
| SUITE 300 - 1,686 RSF  | SUITE 622 - 1,380 RSF |
| SUITE 330 - 2,783 RSF  | SUITE 618 - 2,126 RSF |