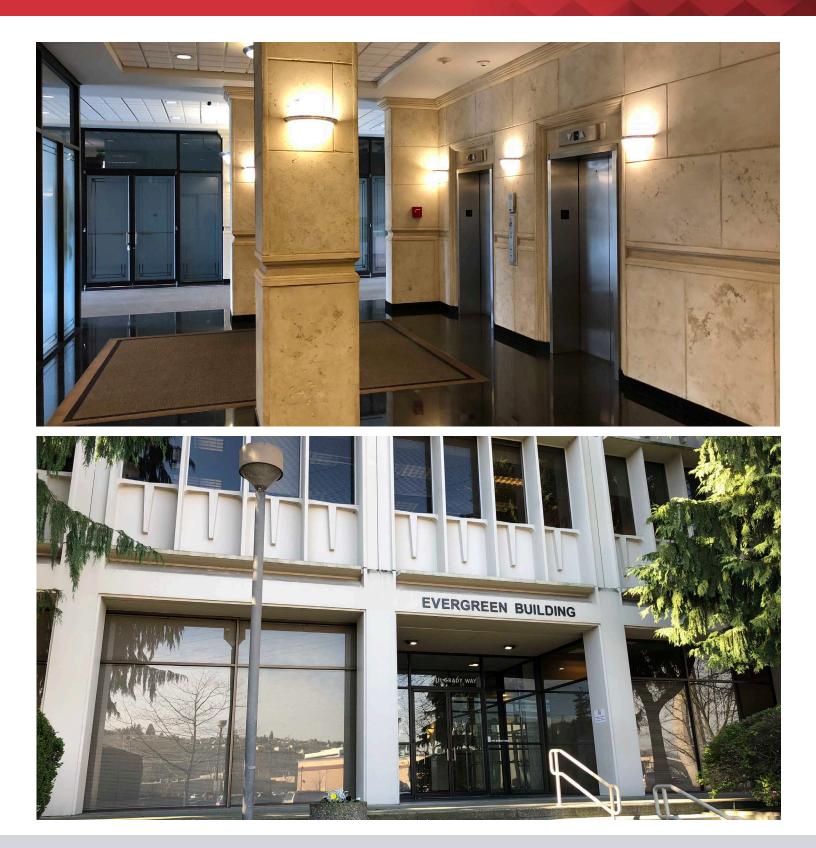

### **Evergreen Building**

15 S Grady Way, Renton, WA 98057

AVAILABLE SUITES

| SUITE 200 - 9,243 RSF* | SUITE 347 - 697 RSF   |
|------------------------|-----------------------|
| SUITE 249 - 1,346 RSF  | SUITE 510 - 611 RSF   |
| SUITE 250 - 449 RSF    | SUITE 514 - 645 RSF   |
| SUITE 300 - 1,686 RSF  | SUITE 622 - 1,380 RSF |
| SUITE 330 - 2,783 RSF  | SUITE 618 - 2,126 RSF |

\*Suite 200 Available 7/1/2023

- 6-story high-rise in excellent location
- Convenient access to I-405, SR-167 and I-5
- Ample parking, at 4/1000 SF
- On-site property management & conference rooms
- Nearby retail amenities at Renton Village
- Rental Rate: \$28.50 to \$29.50 per RSF, Full Service