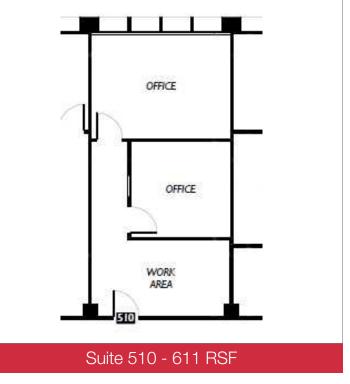

### **Evergreen Building**

15 S Grady Way, Renton, WA 98057

AVAILABLE SUITES

| SUITE 200 - 9,243 RSF* | SUITE 347 - 697 RSF   |
|------------------------|-----------------------|
| SUITE 249 - 1,346 RSF  | SUITE 510 - 611 RSF   |
| SUITE 250 - 449 RSF    | SUITE 514 - 645 RSF   |
| SUITE 300 - 1,686 RSF  | SUITE 622 - 1,380 RSF |
| SUITE 330 - 2,783 RSF  | SUITE 618 - 2,126 RSF |