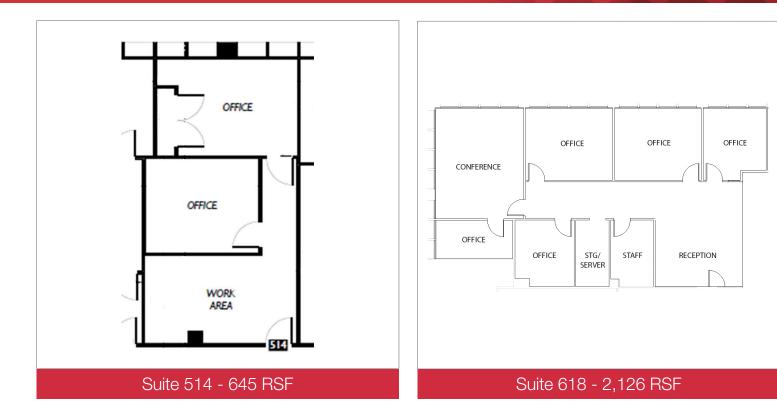

### **Evergreen Building**

15 S Grady Way, Renton, WA 98057

AVAILABLE SUITES

| SUITE 200 - 9,243 RSF* | SUITE 347 - 697 RSF   |
|------------------------|-----------------------|
| SUITE 249 - 1,346 RSF  | SUITE 510 - 611 RSF   |
| SUITE 250 - 449 RSF    | SUITE 514 - 645 RSF   |
| SUITE 300 - 1,686 RSF  | SUITE 622 - 1,380 RSF |
| SUITE 330 - 2,783 RSF  | SUITE 618 - 2,126 RSF |