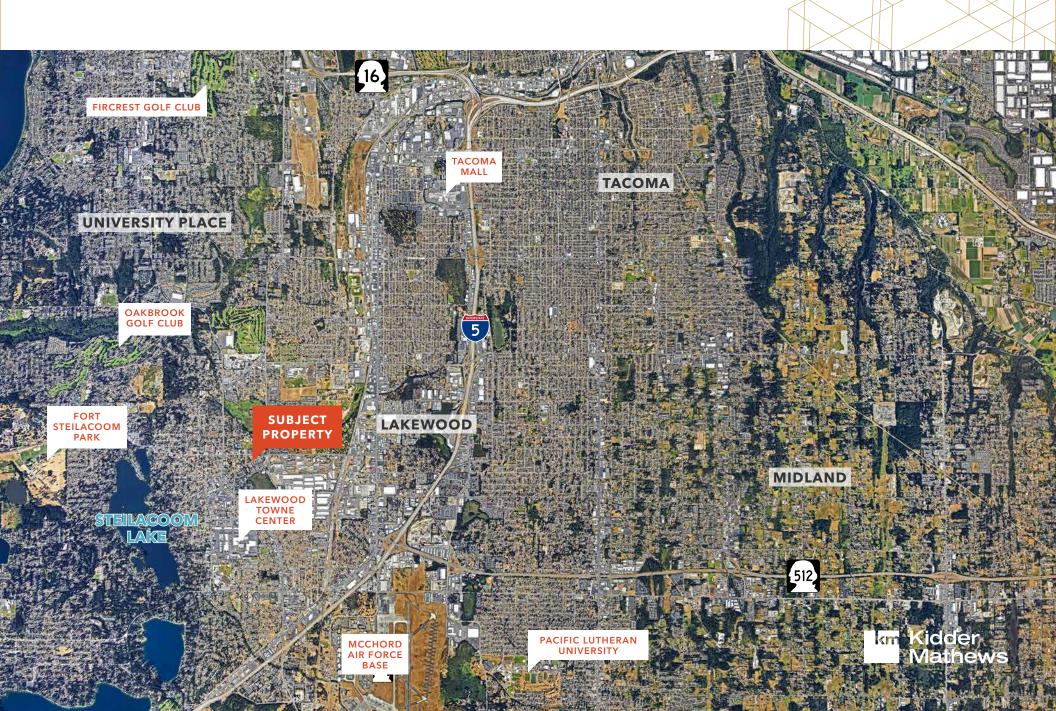

### Ready to Occupy

**SALE PRICE** \$800,000.00

LEASE RATE \$20.00 PSF, NNN

BUILDING SF 2,855 SF

**SITE** 10,390 SF/0.23 AC

**PARKING** 4/1,000

**ZONING** Neighborhood Commercial

PARCEL 0220353019

MONUMENT and building signage available



STEILACOOM BLVD SW



2,855

**SQUARE FEET AVAILABLE** 

\$20/SF

LEASE RATE

\$800,000

**SALE PRICE** 











#### For leasing information contact

DREW FRAME
253.722.1433
drew.frame@kidder.com

**WILL FRAME** 253.722.1412

dder.com will.frame@kidder.com

KIDDER.COM

This information supplied herein is from sources we deem reliable. It is provided without any representation, warranty, or guarantee, expressed or implied as to its accuracy. Prospective Buyer or Tenant should conduct an independent investigation and verification of all matters deemed to be material, including, but not limited to, statements of income and expenses. Consult your attorney, accountant, or other professional advisor.