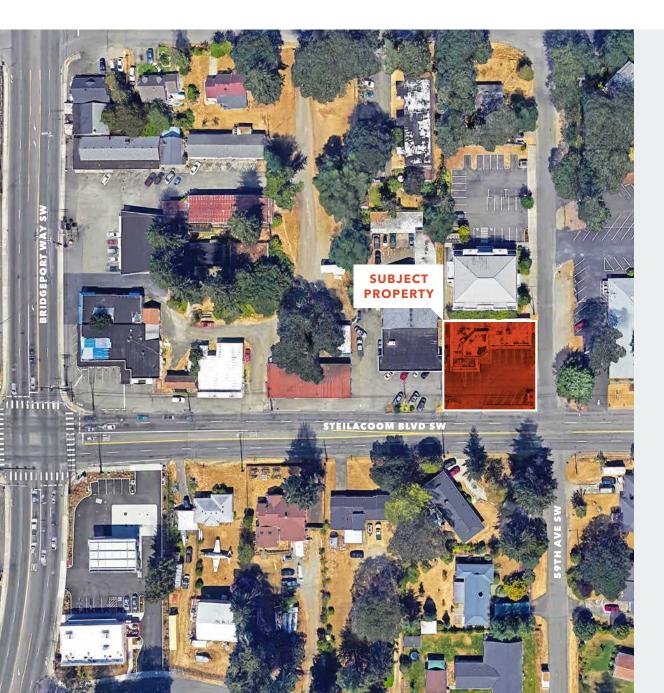

MONUMENT and building signage available

STEILACOOM BLVD SW

2,855

**SQUARE FEET AVAILABLE** 

\$20/SF

LEASE RATE

\$800,000

**SALE PRICE** 