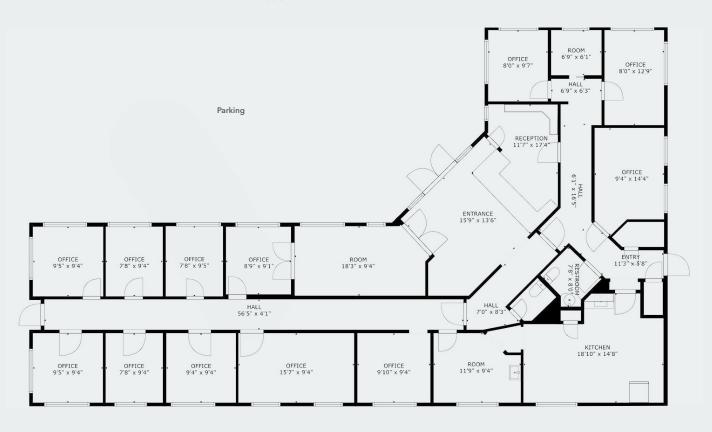

### Ready to Occupy

**SALE PRICE** \$800,000.00

LEASE RATE \$20.00 PSF, NNN

BUILDING SF 2,855 SF

**SITE** 10,390 SF/0.23 AC

**PARKING** 4/1,000

**ZONING** Neighborhood Commercial

PARCEL 0220353019