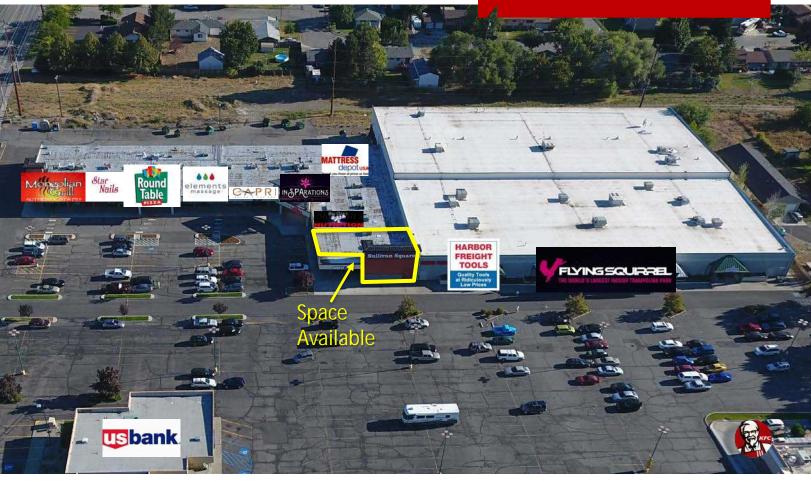

#### **Property Features:**

- Space Available:
  - Suite 15: 2,677± SF
- Excellent Location on the SWC of Sullivan & Sprague
- Newly Renovated in 2016
- Ample Parking
- Neighboring Businesses:
  - Flying Squirrel, Walgreens, Fred Meyer, MUV Fitness, US Bank, KFC, Elements Massage, Harbor Freight Tools, Big Dan's Nutrition, Mongolian Grill, Round Table Pizza, Petco, & Les Schwab's.