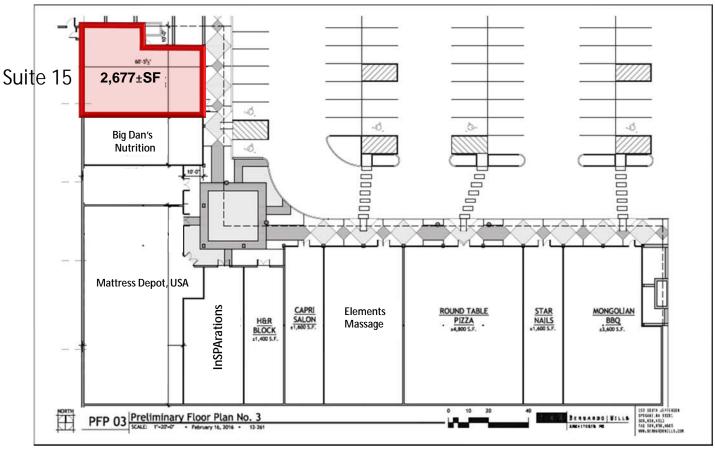

#### **Property Features:**

- Space Available:
  - Suite 15: 2,677± SF
- Excellent Location on the SWC of Sullivan & Sprague
- Newly Renovated in 2016
- Ample Parking
- Neighboring Businesses:
  - Flying Squirrel, Walgreens, Fred Meyer, MUV Fitness, US Bank, KFC, Elements Massage, Harbor Freight Tools, Big Dan's Nutrition, Mongolian Grill, Round Table Pizza, Petco, & Les Schwab's.