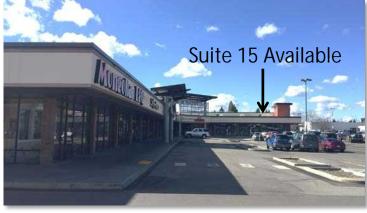

# For Lease Sullivan Square Shopping Center

#### **Property Features:**

- Space Available:
  - Suite 15: 2,677± SF
- Excellent Location on the SWC of Sullivan & Sprague
- Newly Renovated in 2016
- Ample Parking
- Neighboring Businesses:
  - Flying Squirrel, Walgreens, Fred Meyer, MUV Fitness, US Bank, KFC, Elements Massage, Harbor Freight Tools, Big Dan's Nutrition, Mongolian Grill, Round Table Pizza, Petco, & Les Schwab's.