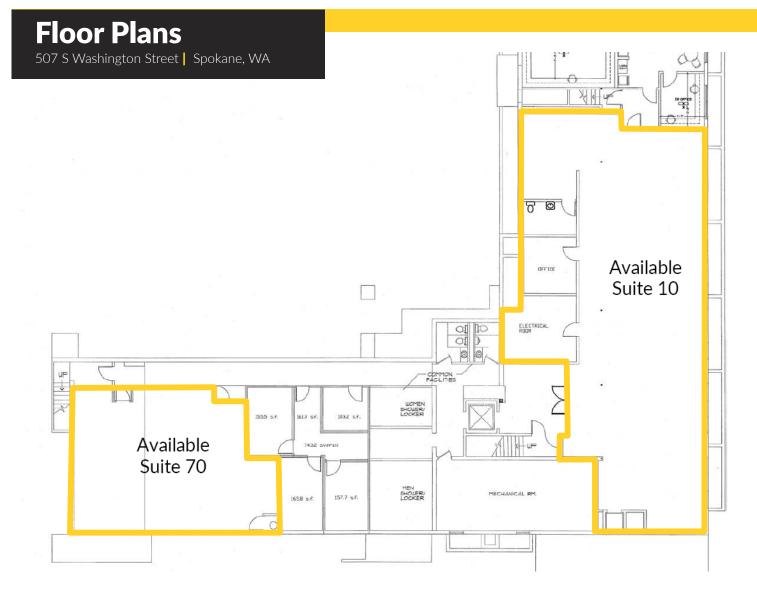

**SUITE #10** ± 4,835 RSF \$6.00/RSF/NNN

**SUITE #70** ± 1,407 RSF \$4.00/RSF/NNN