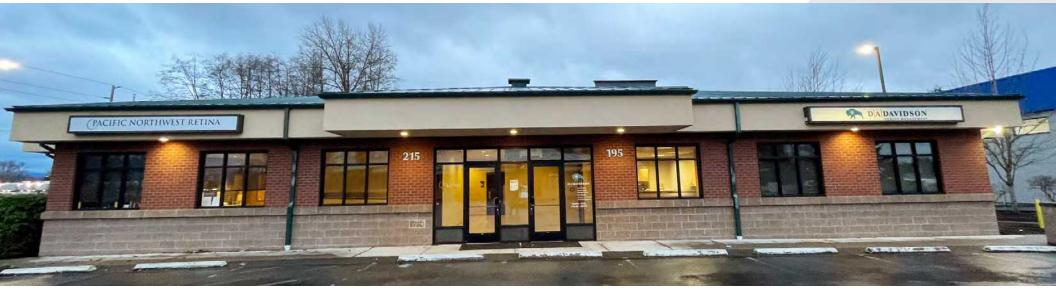

# 195 E George Hopper Road

Burlington, Washington 98233

### **Property Highlights**

- Suite 215: +/- 2,916 SF office
- Available January 14, 2024
- Ideal medical buildout including 6 exam rooms, generous reception area, break room, kitchen, and additional private offices
- Asking Rent: \$31.00/SF/Year, NNN (est. \$5.97/SF/Year)