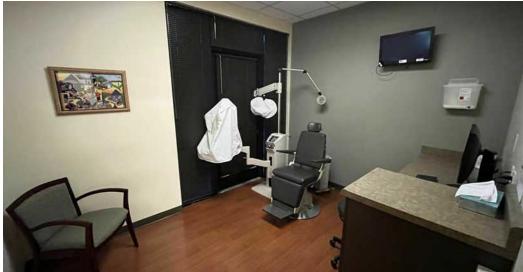

### **Property Highlights**

- Suite 215: +/- 2,916 SF office
- Available January 14, 2024
- Ideal medical buildout including 6 exam rooms, generous reception area, break room, kitchen, and additional private offices
- Asking Rent: \$31.00/SF/Year, NNN (est. \$5.97/SF/Year)

## **SUITE 215** FOR LEASE