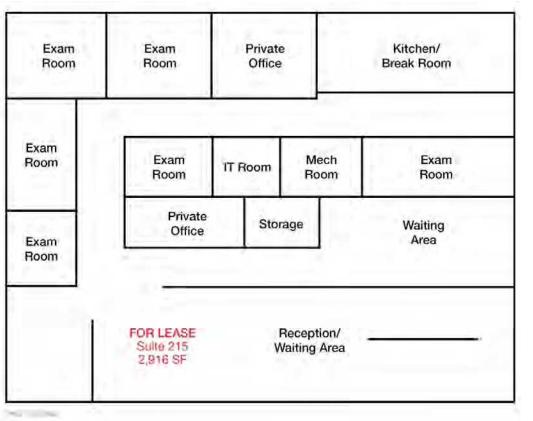

### **Property Highlights**

- Suite 215: +/- 2,916 SF office
- Available January 14, 2024
- Ideal medical buildout including 6 exam rooms, generous reception area, break room, kitchen, and additional private offices
- Asking Rent: \$31.00/SF/Year, NNN (est. \$5.97/SF/Year)