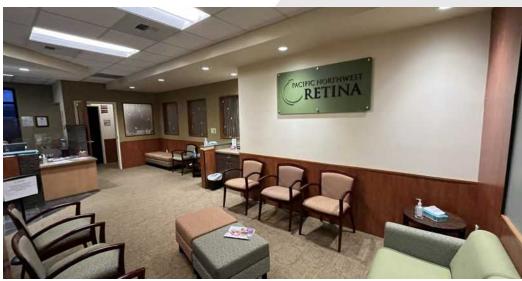

### **Property Highlights**

- Suite 215: +/- 2,916 SF office
- Available January 14, 2024
- Ideal medical buildout including 6 exam rooms, generous reception area, break room, kitchen, and additional private offices
- Asking Rent: \$31.00/SF/Year, NNN (est. \$5.97/SF/Year)

## **SUITE 215** FOR LEASE