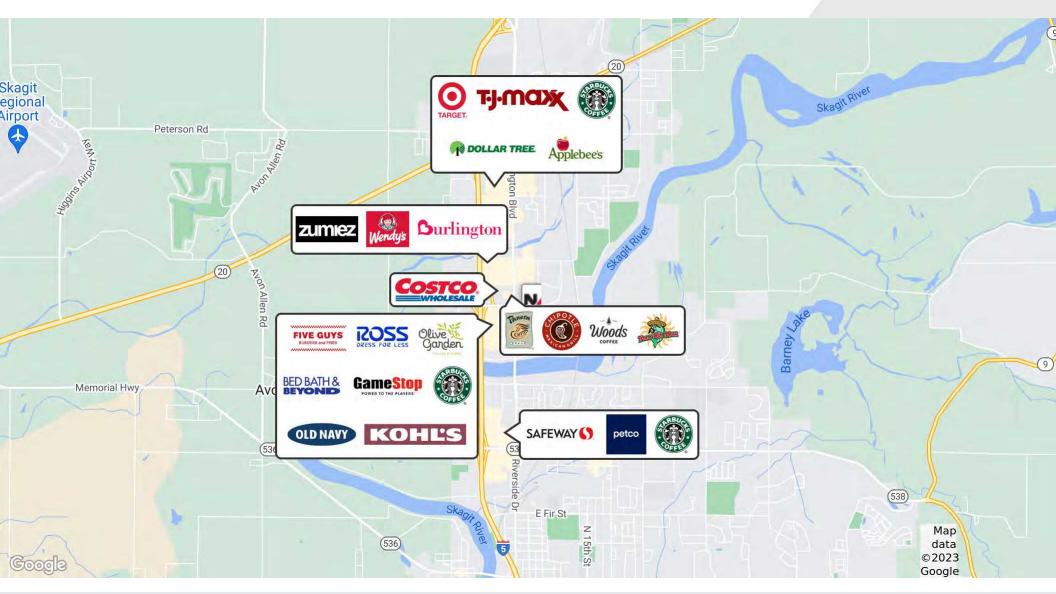

# 195 E George Hopper Road

Burlington, Washington 98233

## **SUITE 215** FOR LEASE

## OFFICE SPACE: +/- 2,916 SF