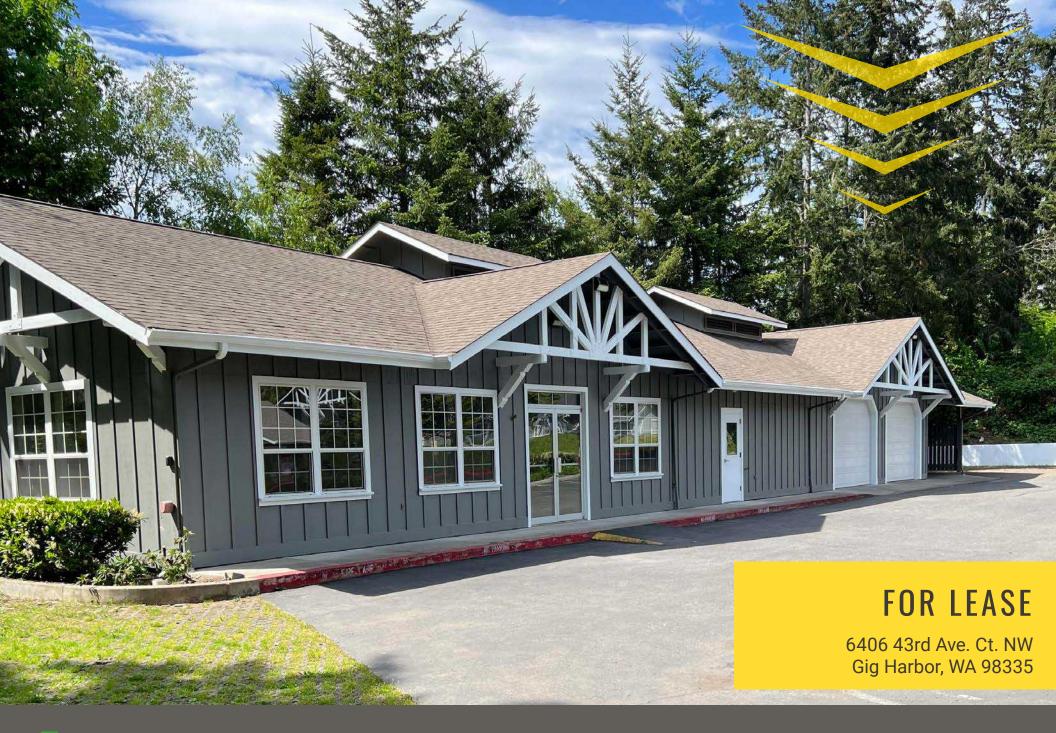

## HUNT WOLLOCHET BUSINESS PARK

Lisa Tallman | Jamie Firth

First Western Properties—Tacoma Inc. | 253.472.0404 6402 Tacoma Mall Blvd, Tacoma, WA 98409 | fwp-inc.com **HUNT WOLLOCHET BUSINESS PARK** consists of four multi-tenant buildings totaling 33,796 square feet of existing buildings on over nine acres. Nestled in the heart of Gig Harbor, Hunt Wollochet Business Park has great access to Highway 16, Downtown Gig Harbor, as well as a diverse group of restaurants and major retailers. Join: Life Line Pet Ntrition, Subway, and Defender's NW!