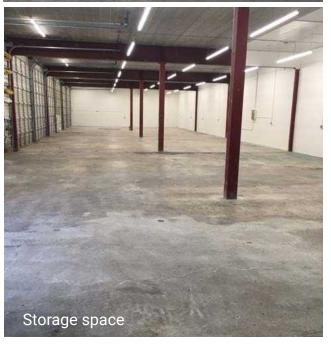

## $5,000 \pm SF$ \$1.00 PSF PLUS NNN (\$.25 PSF EST.)

- 5,000+- sq.ft. Storage Space
- 10 Grade Level Doors
- No Plumbing
- Now Available

| Regis - 2021 | Population | Average HH Income | Daytime Population |
|--------------|------------|-------------------|--------------------|
| Mile 1       | 7,141      | \$162,234         | 2,992              |
| Mile 3       | 31,169     | \$166,752         | 13,001             |
| Mile 5       | 68,745     | \$172,325         | 20,322             |