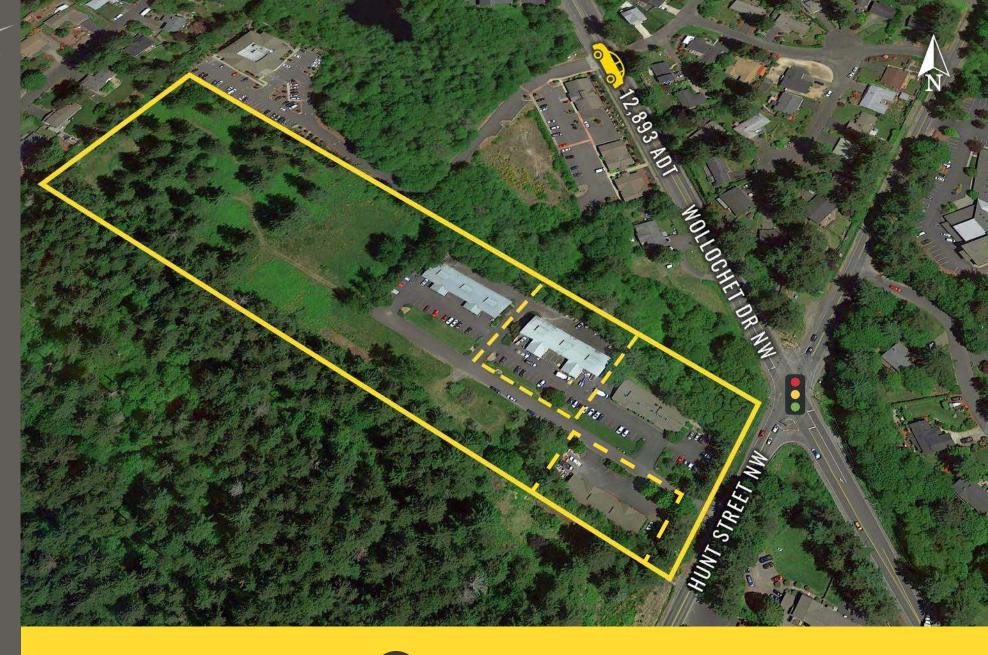

## HUNT WOLLOCHET BUSINESS PARK

Lisa Tallman | Jamie Firth

First Western Properties—Tacoma Inc. | 253.472.0404 6402 Tacoma Mall Blvd, Tacoma, WA 98409 | fwp-inc.com **HUNT WOLLOCHET BUSINESS PARK** consists of four multi-tenant buildings totaling 33,796 square feet of existing buildings on over nine acres. Nestled in the heart of Gig Harbor, Hunt Wollochet Business Park has great access to Highway 16, Downtown Gig Harbor, as well as a diverse group of restaurants and major retailers. Join: Life Line Pet Ntrition, Subway, and Defender's NW!

Located in the Heart of Gig Harbor

12,893 ADT Wollochet Dr NW

7,216 ADT Hunt St NW

**GIG HARBOR, WA** is both a bay on the Puget Sound and a harbor town that has been named one of the Smithsonian Magazines Top Five Small Towns for culture, heritage and charm. Its unique location, close to metropolitan centers, yet positioned on a quiet, beautiful and historic peninsula - provides visitors and residents with excellent site-seeing, history, culture, dining, shopping and more.