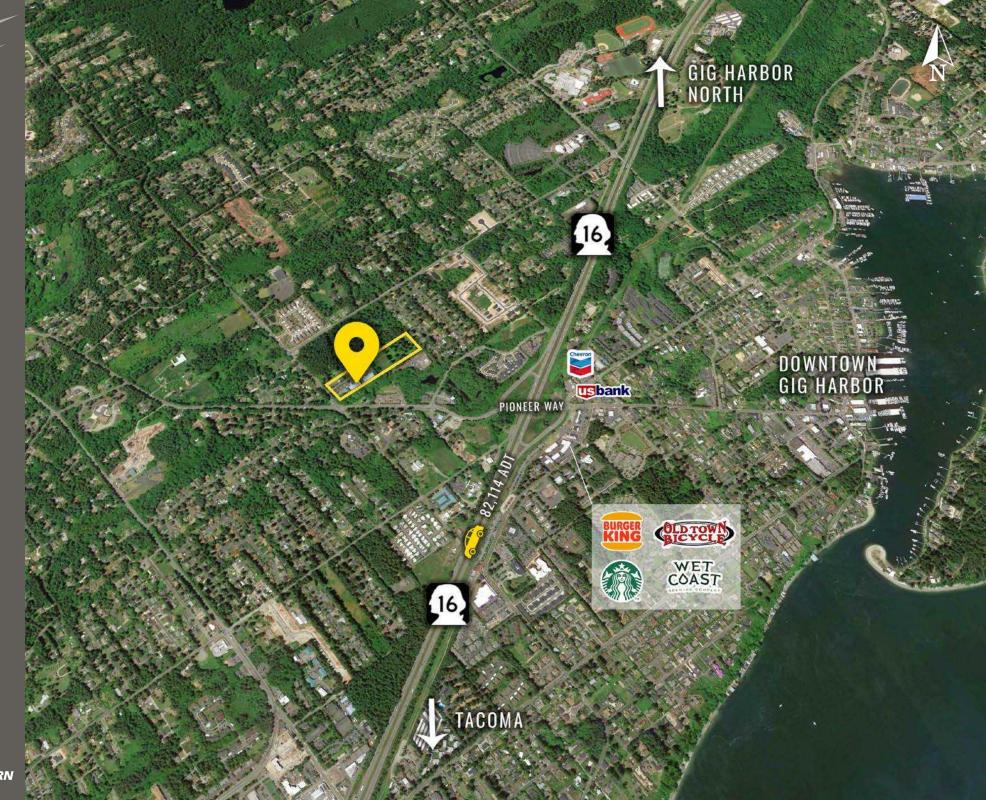

## HUNT WOLLOCHET BUSINESS PARK

Lisa Tallman | Jamie Firth

First Western Properties—Tacoma Inc. | 253.472.0404 6402 Tacoma Mall Blvd, Tacoma, WA 98409 | fwp-inc.com **HUNT WOLLOCHET BUSINESS PARK** consists of four multi-tenant buildings totaling 33,796 square feet of existing buildings on over nine acres. Nestled in the heart of Gig Harbor, Hunt Wollochet Business Park has great access to Highway 16, Downtown Gig Harbor, as well as a diverse group of restaurants and major retailers. Join: Life Line Pet Ntrition, Subway, and Defender's NW!

Located in the Heart of Gig Harbor

12,893 ADT Wollochet Dr NW

7,216 ADT Hunt St NW

**GIG HARBOR, WA** is both a bay on the Puget Sound and a harbor town that has been named one of the Smithsonian Magazines Top Five Small Towns for culture, heritage and charm. Its unique location, close to metropolitan centers, yet positioned on a quiet, beautiful and historic peninsula - provides visitors and residents with excellent site-seeing, history, culture, dining, shopping and more.