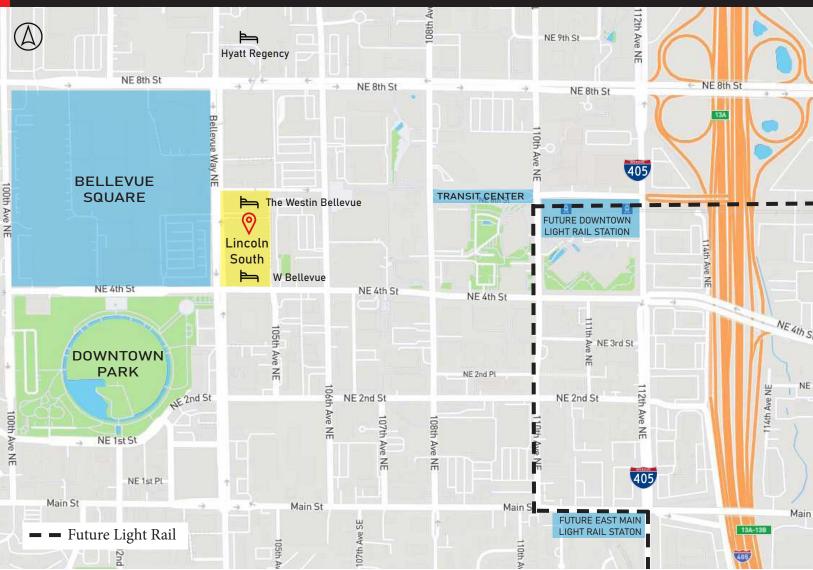

Managing Director

+1 425 974 4087

Managing Director +1 425 974 4088 Chris.Hughes@am.jll.com Charlie.Malley@am.jll.com

Building snapshot

- + Immediate access to over 50 restaurants, plus 30 quick service food and cafe spots and 1.7 million square feet of retail in Lincoln and **Bellevue Square**
- + Garage parking 2.00 / 1,000 RSF at \$232.76/stall/month
- + Connects to W Bellevue, The Westin Bellevue and Hyatt Regency Bellevue
- + Easy access to I-405, I-90, and SR-520 and near future lightrail station
- + Common areas include rooftop garden, collaboration center, library with fireplace, lounge/lobby area
- + Entertainment amenities include 2 movie theatres, bowling alley, Forum Social House, and Top Golf
- + Secured cycle center, with showers & lockers and repair tools.
- + On-site state of the art fitness center