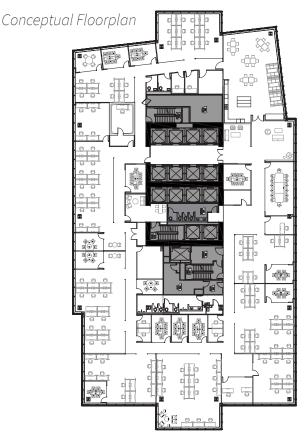

087

Managing Director +1 425 974 4088 Chris.Hughes@am.jll.com Charlie.Malley@am.jll.com

Building snapshot

- + Immediate access to over 50 restaurants, plus 30 quick service food and cafe spots and 1.7 million square feet of retail in Lincoln and **Bellevue Square**
- + Garage parking 2.00 / 1,000 RSF at \$232.76/stall/month
- + Connects to W Bellevue, The Westin Bellevue and Hyatt Regency Bellevue
- + Easy access to I-405, I-90, and SR-520 and near future lightrail station
- + Common areas include rooftop garden, collaboration center, library with fireplace, lounge/lobby area
- + Entertainment amenities include 2 movie theatres, bowling alley, Forum Social House, and Top Golf
- + Secured cycle center, with showers & lockers and repair tools.
- + On-site state of the art fitness center



Sam Dommer Associate Broker +1 425 974 4012 Sam.Dommer@am.jll.com

Although information has been obtained from sources deemed reliable, JLL does not make any guarantees, warranties or representations, express or implied, as to the completeness or accuracy as to the information contained herein. Any projections, opinions, assumptions or estimates used are for example only. There may be differences between projected and actual results, and those differences may be material. JLL does not accept any liability for any loss or damage suffered by any party resulting from reliance on this information. If the recipient of this information has signed a confidentiality agreement with JLL regarding this matter, this information is subject to the terms of that agreement. ©2022. Jones Lang LaSalle IP,