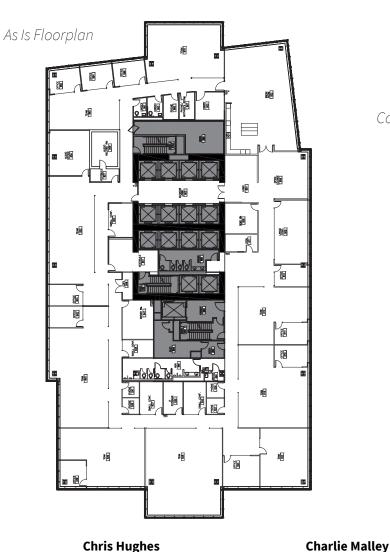

## Lincoln Square South () JL **SUBLEASE**

H 



10400 NE 4th St, Bellevue, WA





## SUBLEASE 24,865 RSF | Suite 800





## **Sublease** highlights

- + Sublease expires February 28, 2025
- + Full floor tech build-out and finishes
- + Open ceilings, collaboration space, lounge, cubicle areas, conference and board rooms
- + Call broker for rates



Managing Director

+1 425 974 4087

Managing Director +1 425 974 4088 Chris.Hughes@am.jll.com Charlie.Malley@am.jll.com

Building snapshot

- + Immediate access to over 50 restaurants, plus 30 quick service food and cafe spots and 1.7 million square feet of retail in Lincoln and **Bellevue Square**
- + Garage parking 2.00 / 1,000 RSF at \$232.76/stall/month
- + Connects to W Bellevue, The Westin Bellevue and Hyatt Regency Bellevue
- + Easy access to I-405, I-90, and SR-520 and near future lightrail station
- + Common areas include rooftop garden, collaboration center, library with fireplace, lounge/lobby area
- + Entertainment amenities include 2 movie theatres, bowling alley, Forum Social House, and Top Golf
- + Secured cycle center, with showers & lockers and repair tools.
- + On-site