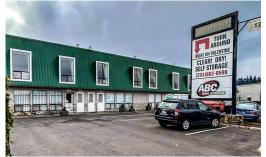

#### **FEATURES**

- f Address: 136 Stewart Rd SE, Pacific, WA
- f Industrial Flex Business Park
- f Small Bay, Grade Level Loaded Suites Available
- f 1,500 SF 10,000 SF
- f 2.78 Acre Land
- f Zoned MC (Mixed Commercial)
- f Hard to find small bay industrial space in the Kent Valley
- f Located on Valentine Ave SE and Stewart Rd SE. Direct access to SR-167 Hwy, just down the street.