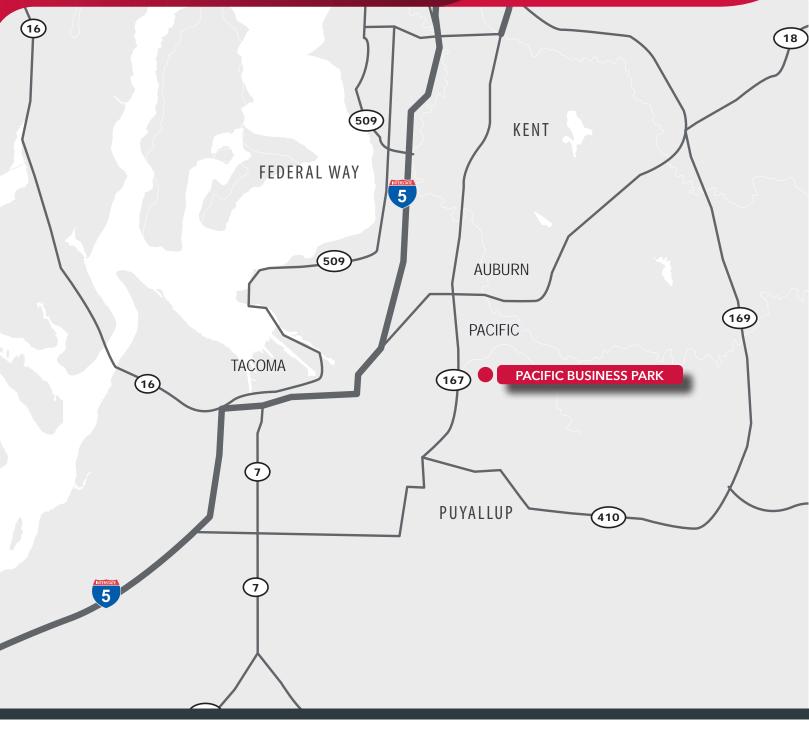

#### **FEATURES**

- f Address: 136 Stewart Rd SE, Pacific, WA
- f Industrial Flex Business Park
- f Small Bay, Grade Level Loaded Suites Available
- f 1,500 SF 10,000 SF
- f 2.78 Acre Land
- f Zoned MC (Mixed Commercial)
- f Hard to find small bay industrial space in the Kent Valley
- f Located on Valentine Ave SE and Stewart Rd SE. Direct access to SR-167 Hwy, just down the street.

## HIGHLIGHTS

- 3 2.78-acre site with three standalone light industrial buildings (office/warehouse)
- 3 Total 42,233 SF of space
- 3 Situated off Stewart Rd SW in Pacific, with great access to nearby destinations
- 3 Location served by high traffic/high capacity transportation corridors
- 3 Convenient access from Stweart Rd SW to SR 167