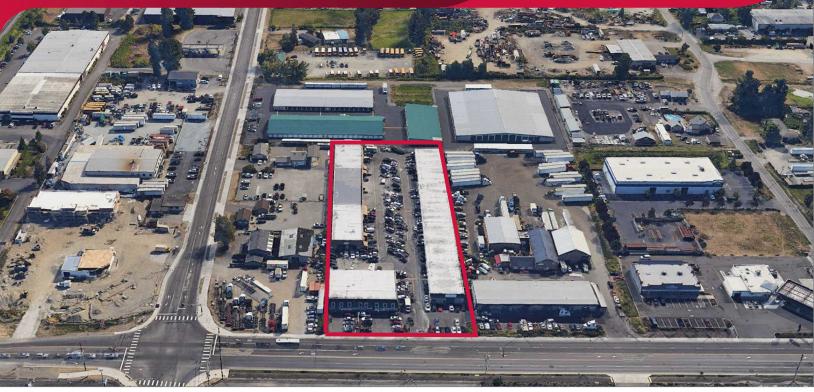

### PACIFIC BUSINESS PARK

136 Stewart Road SE, Pacific, WA

#### **FEATURES**

- f Address: 136 Stewart Rd SE, Pacific, WA
- f Industrial Flex Business Park
- f Small Bay, Grade Level Loaded Suites Available
- f 1,500 SF 10,000 SF
- f 2.78 Acre Land
- f Zoned MC (Mixed Commercial)
- f Hard to find small bay industrial space in the Kent Valley
- f Located on Valentine Ave SE and Stewart Rd SE. Direct access to SR-167 Hwy, just down the street.

## HIGHLIGHTS

- 3 2.78-acre site with three standalone light industrial buildings (office/warehouse)
- 3 Total 42,233 SF of space
- 3 Situated off Stewart Rd SW in Pacific, with great access to nearby destinations
- 3 Location served by high traffic/high capacity transportation corridors
- 3 Convenient access from Stweart Rd SW to SR 167