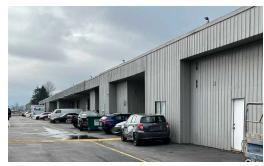

#### **FEATURES**

- f Address: 136 Stewart Rd SE, Pacific, WA
- f Industrial Flex Business Park
- f Small Bay, Grade Level Loaded Suites Available
- f 1,500 SF 10,000 SF
- f 2.78 Acre Land
- f Zoned MC (Mixed Commercial)
- f Hard to find small bay industrial space in the Kent Valley
- f Located on Valentine Ave SE and Stewart Rd SE. Direct access to SR-167 Hwy, just down the street.

## HIGHLIGHTS

- 3 2.78-acre site with three standalone light industrial buildings (office/warehouse)
- 3 Total 42,233 SF of space
- 3 Situated off Stewart Rd SW in Pacific, with great access to nearby destinations
- 3 Location served by high traffic/high capacity transportation corridors
- 3 Convenient access from Stweart Rd SW to SR 167