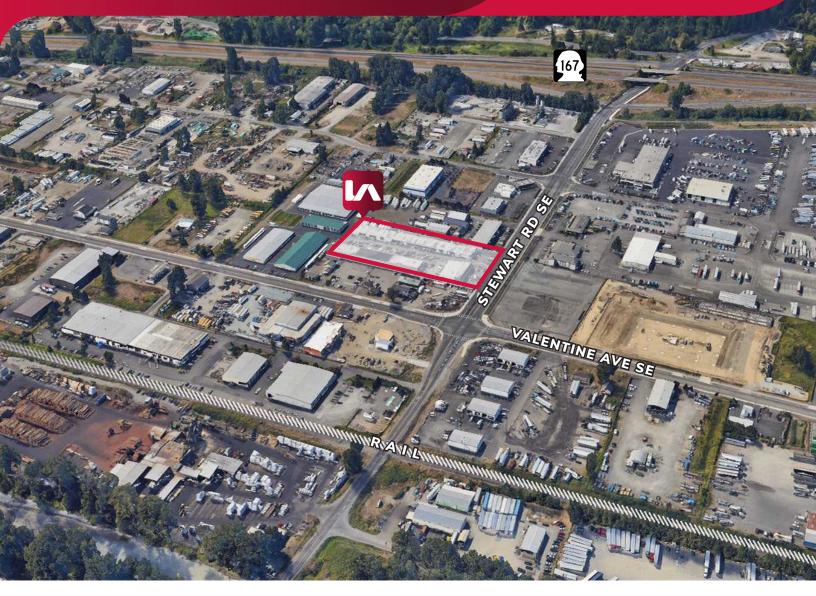

### PACIFIC BUSINESS PARK

136 Stewart Road SE, Pacific, WA

in

## HIGHLIGHTS

- 3 2.78-acre site with three standalone light industrial buildings (office/warehouse)
- 3 Total 42,233 SF of space
- 3 Situated off Stewart Rd SW in Pacific, with great access to nearby destinations
- 3 Location served by high traffic/high capacity transportation corridors
- 3 Convenient access from Stweart Rd SW to SR 167