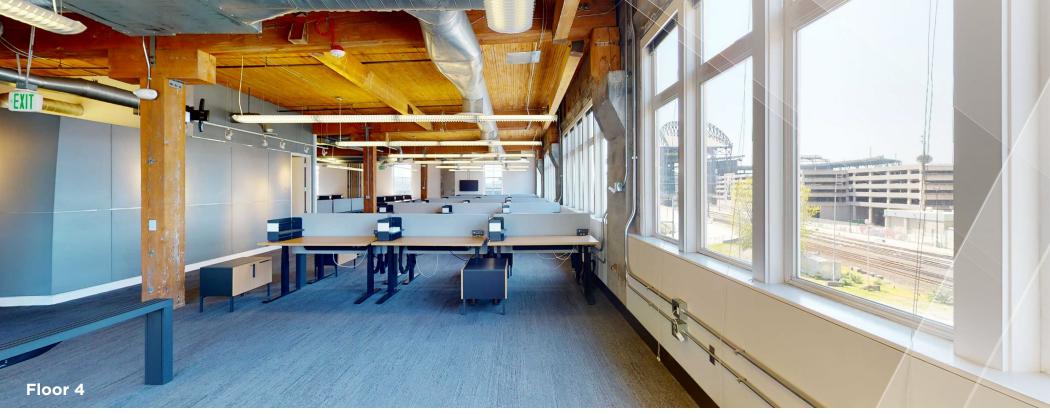

### A NEW LOOK

- Brand new 1st floor lobby
- New two-story glass entrance
- New tenant showers
- New conference center

View Virtual Tour of Renovated Lobby!



## **SUITE 200** 13,358 SF

- Divisible to 4,501 SF
- Exposed concrete and timber construction
- 10' high ceilings
- Fireplace in reception area





©C&W PLANNING SERVICES



©C&W PLANNING SERVICES







360° RENDERING



# **SUITE 400/500** 17,608 SF

360° \

View Suite 400 Virtual Tour

360°

View Suite 500 Virtual Tour

### FLOOR 4



### FLOOR 5











### AMENITIES NEARBY

### (#) Restaurants/Cafés

- . Terrazzo Carmine
- 2. The London Plane
- 3. Café Umbria
- 4. Salumi
- 5. Sluggers
- 6. Matsu
- 7. 13 Coins
- 8. Taylor Shellfish
- 9. Pacific Café
- 10. Starbucks
- 11. DoughZone
- 12. Aloha Plates
- 13. Boiling Point