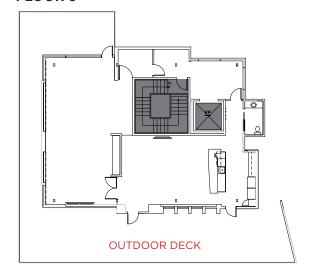

### A NEW LOOK

- Brand new 1st floor lobby
- New two-story glass entrance
- New tenant showers
- New conference center

View Virtual Tour of Renovated Lobby!



## **SUITE 200** 13,358 SF

- Divisible to 4,501 SF
- Exposed concrete and timber construction
- 10' high ceilings
- Fireplace in reception area





©C&W PLANNING SERVICES



©C&W PLANNING SERVICES







360° RENDERING



# **SUITE 400/500** 17,608 SF

360° \

View Suite 400 Virtual Tour

360°

View Suite 500 Virtual Tour

### FLOOR 4



### FLOOR 5











### AMENITIES NEARBY

### (#) Restaurants/Cafés

- . Terrazzo Carmine
- 2. The London Plane
- 3. Café Umbria
- 4. Salumi
- 5. Sluggers
- 6. Matsu
- 7. 13 Coins
- 8. Taylor Shellfish
- 9. Pacific Café
- 10. Starbucks
- 11. DoughZone
- 12. Aloha Plates
- 13. Boiling Point
- 14. Happy Lamb Hot Pot
- 15. Gangnam Seattle

- 16. Shanghai Garden
- 17. Hong Kong Bistro
- 18. Purple Dot Café
- 19. 663 Bistro
- 20. Ho Ho Seafood
- 21. Ocean Star
- 22. Crawfish King
- 23. Gourmet Noodle Bowl
- 24. Maneki
- 25. Itsumono
- 26. Dim Sum King
- 27. Asia Bar-B-Que
- 28. Mike's Noodle House
- 29. Fortune Garden
- 30. Harbor City

Parking



ATM



Grocery



Gas

For more information, please contact

### **Andrew Shultz**

D +1 206 215 1645 M +1 425 894 4005 andrew.shultz@cushwake.com

### **Brand