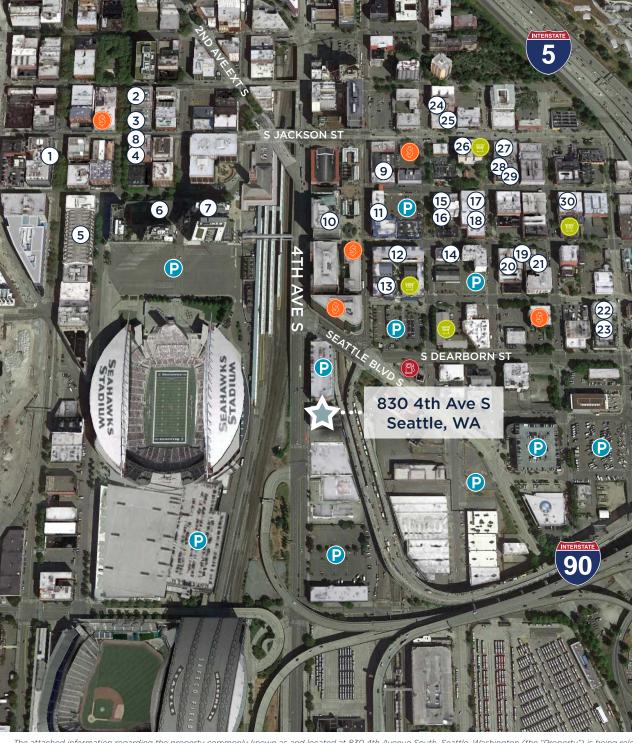

### AMENITIES NEARBY

### (#) Restaurants/Cafés

- . Terrazzo Carmine
- 2. The London Plane
- 3. Café Umbria
- 4. Salumi
- 5. Sluggers
- 6. Matsu
- 7. 13 Coins
- 8. Taylor Shellfish
- 9. Pacific Café
- 10. Starbucks
- 11. DoughZone
- 12. Aloha Plates
- 13. Boiling Point
- 14. Happy Lamb Hot Pot
- 15. Gangnam Seattle

- 16. Shanghai Garden
- 17. Hong Kong Bistro
- 18. Purple Dot Café
- 19. 663 Bistro
- 20. Ho Ho Seafood
- 21. Ocean Star
- 22. Crawfish King
- 23. Gourmet Noodle Bowl
- 24. Maneki
- 25. Itsumono
- 26. Dim Sum King
- 27. Asia Bar-B-Que
- 28. Mike's Noodle House
- 29. Fortune Garden
- 30. Harbor City

Parking

ATM

Grocery

Gas

For more information, please contact