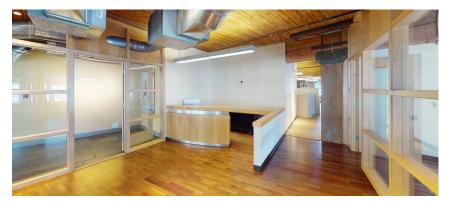

## **SUITE 200** 13,358 SF

- Divisible to 4,501 SF
- Exposed concrete and timber construction
- 10' high ceilings
- Fireplace in reception area

©C&W PLANNING SERVICES

©C&W PLANNING SERVICES

360° RENDERING