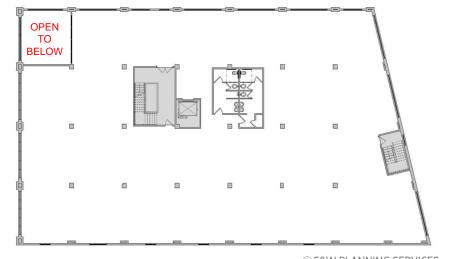

### A NEW LOOK

- Brand new 1st floor lobby
- New two-story glass entrance
- New tenant showers
- New conference center

View Virtual Tour of Renovated Lobby!



## **SUITE 200** 13,358 SF

- Divisible to 4,501 SF
- Exposed concrete and timber construction
- 10' high ceilings
- Fireplace in reception area





©C&W PLANNING SERVICES



©C&W PLANNING SERVICES







360° RENDERING



# **SUITE 400/500** 17,608 SF

360° \

View Suite 400 Virtual Tour

360°

View Suite 500 Virtual Tour

### FLOOR 4



### FLOOR 5











### AMENITIES NEARBY

### (#) Restaurants/Cafés

- . Terrazzo Carmine
- 2. The London Plane
- 3. Café Umbria
- 4. Salumi
- 5. Sluggers
- 6. Matsu
- 7. 13 Coins
- 8. Taylor Shellfish
- 9. Pacific Café
- 10. Starbucks
- 11. DoughZone
- 12. Aloha Plates
- 13. Boiling Point
- 14. Happy Lamb Hot Pot
- 15. Gangnam Seattle

- 16. Shanghai Garden
- 17. Hong Kong Bistro
- 18. Purple Dot Café
- 19. 663 Bistro
- 20. Ho Ho Seafood
- 21. Ocean Star
- 22. Crawfish King
- 23. Gourmet Noodle Bowl
- 24. Maneki
- 25. Itsumono
- 26. Dim Sum King
- 27. Asia Bar-B-Que
- 28. Mike's Noodle House
- 29. Fortune Garden
- 30. Ha