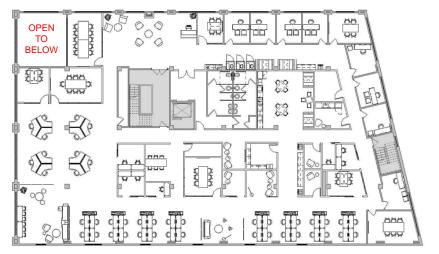

# **SUITE 400/500** 17,608 SF

360° \

View Suite 400 Virtual Tour

360°

View Suite 500 Virtual Tour