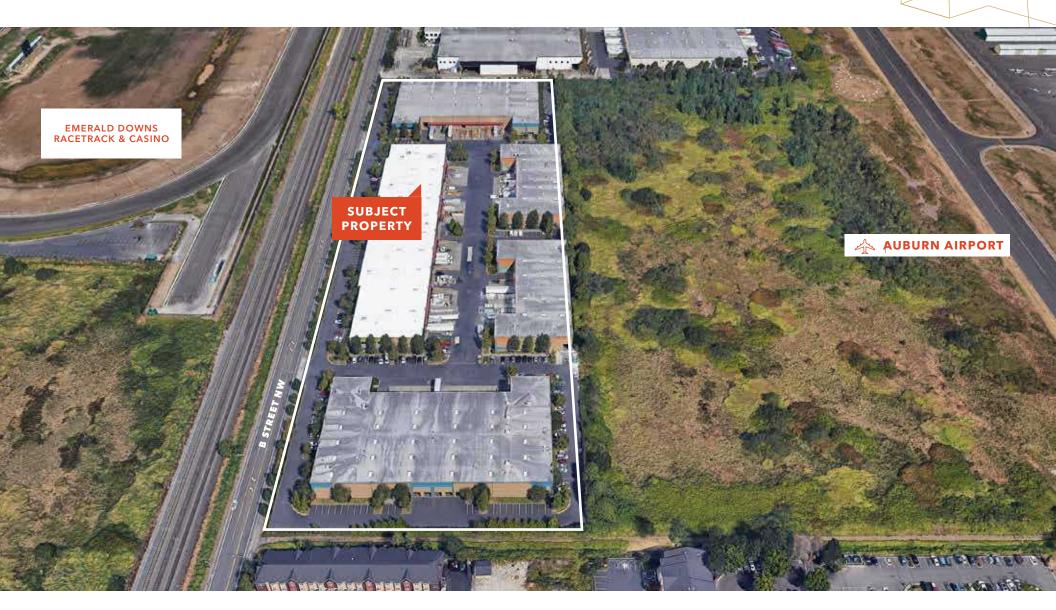

## Auburn ITC

1808 B STREET NW, BUILDING B, SUITE 130, AUBURN, WA

### Site Plan

**11.100** SF total

**1.185** SF office

M-1 zoning

**FOUR** dock-high doors

ONE grade-level door

**CANOPIES** over loading doors

**50'** concrete aprons

24' clear height

**EASY** access to SR-167 via 277th Street or 15th Street & access to I-5 via 277th Street

**AVAILABLE** 11/1/2023

\$1.30 shell rate

\$1.40 office rate

**CHRIS CORR** 

206.248.7324

chris.corr@kidder.com