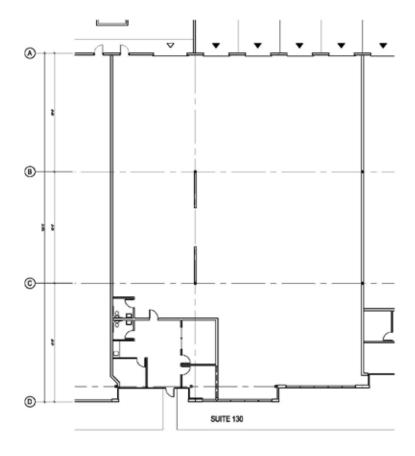

# Auburn ITC

1808 B STREET NW, BUILDING B, SUITE 130, AUBURN, WA

### Floor Plan

11/01/20

DATE AVAILABLE

11,100

**SQUARE FEET** 

1,185

CHRIS CORR 206.248.7324 chris.corr@kidder.com