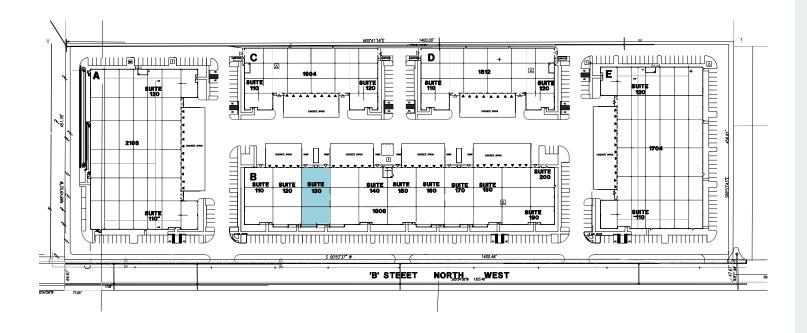

### Site Plan

**11.100** SF total

**1.185** SF office

M-1 zoning

**FOUR** dock-high doors

ONE grade-level door

**CANOPIES** over loading doors

**50'** concrete aprons

24' clear height

**EASY** access to SR-167 via 277th Street or 15th Street & access to I-5 via 277th Street

**AVAILABLE** 11/1/2023

\$1.30 shell rate

\$1.40 office rate

**CHRIS CORR** 

206.248.7324

chris.corr@kidder.com