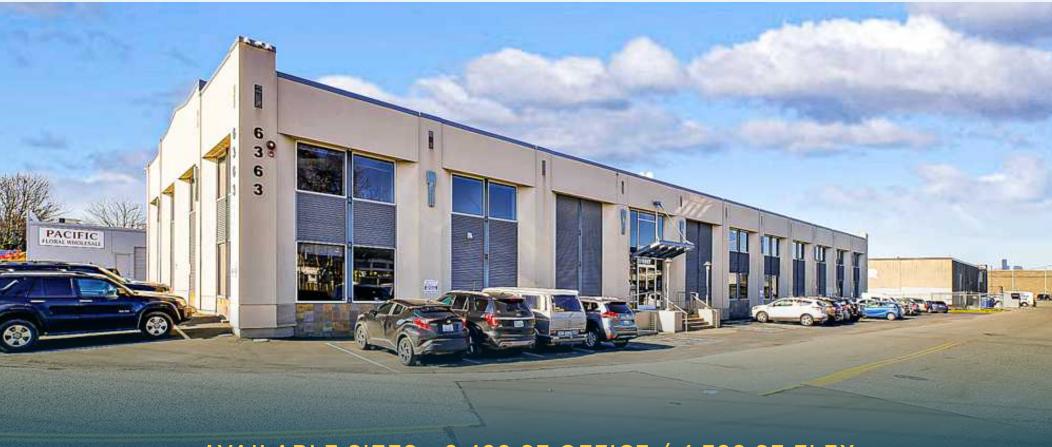

### PACIFIC GEORGETOWN

6363 7TH AVENUE SOUTH | SEATTLE, WA 98108

FREE STANDING, HIGH QUALITY OFFICE/FLEX

AVAILABLE SIZES - 2,498 SF OFFICE / 4,766 SF FLEX

NOW LEASING

## PACIFIC GEORGETOWN PROPERTY OVERVIEW