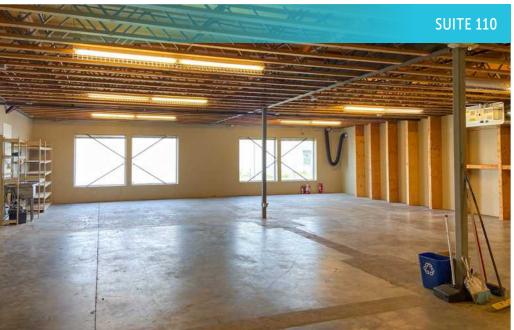

### **AVAILABLE SPACES**

**Suite 240:** 

2,498 RSF - Office

- 3 Private Offices
- Sink / Coffee Bar
- Abundant Natural Light
- Full A/C

**Suite 110:** 

4,766 RSF — Flex / Storage

- 1 Grade Level Door
- Heavy Power
- Abundant Natural Light
- 12' Clear Height
- Climate Controller