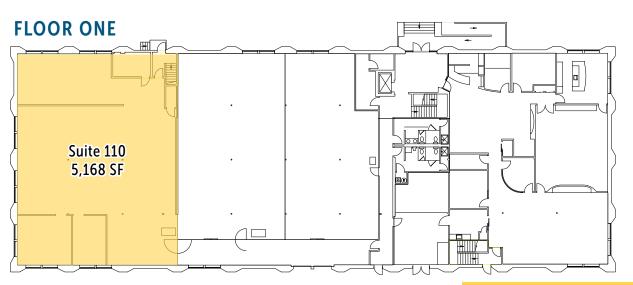

### **AVAILABLE SPACES**

**Suite 240:** 

2,498 RSF - Office

- 3 Private Offices
- Sink / Coffee Bar
- Abundant Natural Light
- Full A/C

**Suite 110:** 

4,766 RSF — Flex / Storage

- 1 Grade Level Door
- Heavy Power
- Abundant Natural Light
- 12' Clear Height
- Climate Controller

### PACIFIC GEORGETOWN FLOOR PLANS

550 S Michigan St Seattle, WA 98108

206.787.1800 www.neilwalter.com

CLICK FOR VIRTUAL TOUR