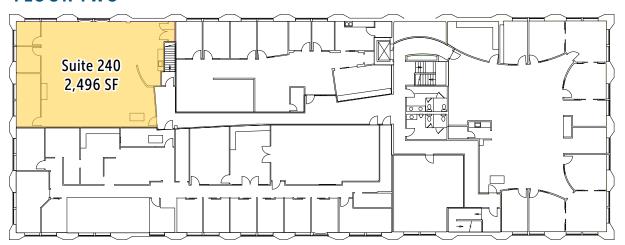

### **AVAILABLE SPACES**

**Suite 240:** 

2,498 RSF - Office

- 3 Private Offices
- Sink / Coffee Bar
- Abundant Natural Light
- Full A/C

**Suite 110:** 

4,766 RSF — Flex / Storage

- 1 Grade Level Door
- Heavy Power
- Abundant Natural Light
- 12' Clear Height
- Climate Controller

### **FLOOR TWO**

**ED HOGAN** 206.755.3345 ehogan@neilwalter.com

JOHN WERDEL 206.332.1488 jwerdel@nai-psp.com

contained from sources deemed reliable. It is provided without guarantee, expressed or implied buyer or tenant should investigation relating to the