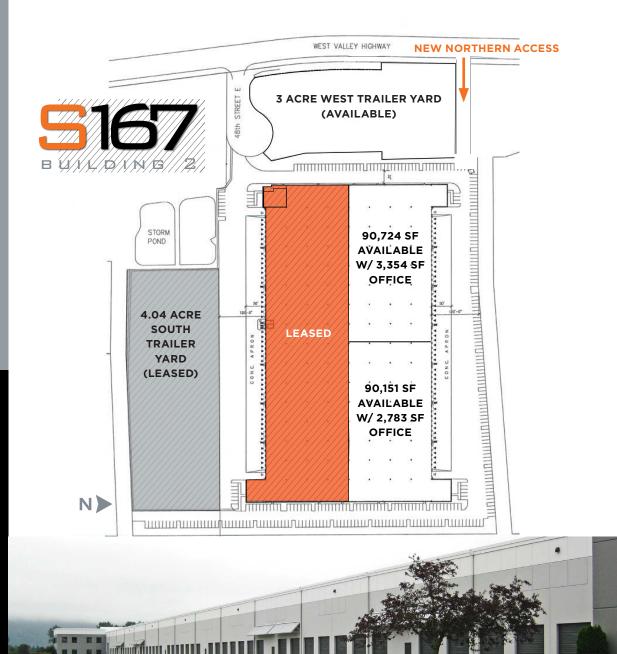

180,875 SF WITH OFFICE AVAILABLE

# **FEATURES**

- 30' CLEAR HEIGHT
- 50' x 50' COLUMN SPACING
- ESFR SPRINKLERS
- FULLY-FENCED PREMISES
- 46 Dock-High Doors
- 2 Drive-In Doors

- 50' CONCRETE APRON
- LED LIGHT FIXTURES
- ZONED M-1 (LT
  INDUSTRIAL), CITY OF
  SUMNER
- SR-167 EXPOSURE

#### JOHN GILLIAND

SENIOR VICE PRESIDENT +1 206 442 2745 JOHN.GILLILAND@CBRE.COM

**CBRE** 

180,875 SF WITH OFFICE **AVAILABLE** 