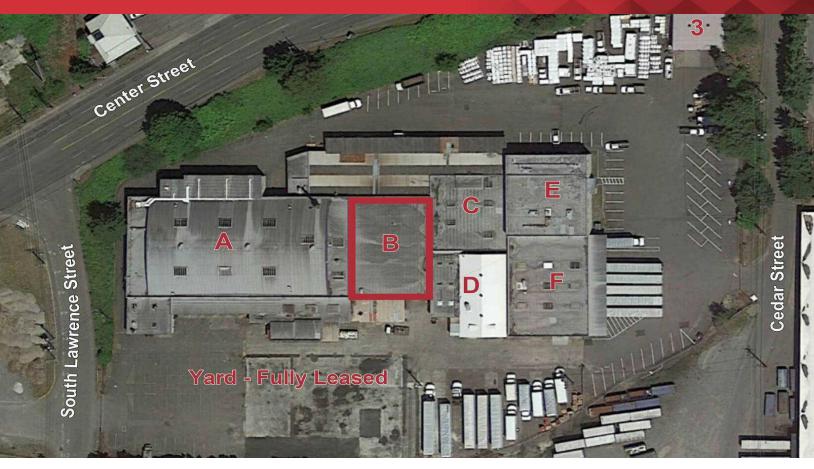

## **Property Highlights**

- Free-standing building on ± 5.22 acres
- Great manufacturing facility: heavy power, dock, and grade level loading, and heated manufacturing space Available March 2022
- 12' 16' clear height
- "Nalley Valley" location with great freeway access to Puget Sound region from SR-16 and I-5  $\,$
- · Zoned Heavy Industrial (M-2), City of Tacoma
- Low rent rates and competitive NNNs .

## **Available Spaces**

Area B - 7,200 SF

Dave Douglas, SIOR, CCIM Kyle Schipper, SIOR Partner | 253.203.1326 ddouglas@nai-psp.com

Partner | 253.203.1320 kschipper@nai-psp.com

THE INFORMATION SUPPLIED HEREIN IS FROM SOURCES WE DEEM RELIABLE. IT IS PROVIDED WITHOUT ANY REPRESENTATION, WARRANTY OR GUARANTEE, EXPRESSED OR IMPLIED, AS TO ITS ACCURACY. PROSPECTIVE BUYER OR TENANT SHOULD CONDUCT AN INDEPENDENT INVESTIGATION AND VERIFICATION OF ALL MATTERS DEEMED TO BE MATERIAL, INCLUDING, BUT NOT LIMITED TO, STATEMENTS OF INCOME AND EXPENSES, CONSULT YOUR ATTORNEY. ACCOUNTANT OR OTHER PROFESSIONAL ADVISOR.

## SPACE AVAILABLE

| Building | Suite | Size (SF) | Rate (PSF/mo.) | NNN (PSF/mo.) |
|----------|-------|-----------|----------------|---------------|
| 1        | В     | 7,200     | \$0.75         | \$0.18        |