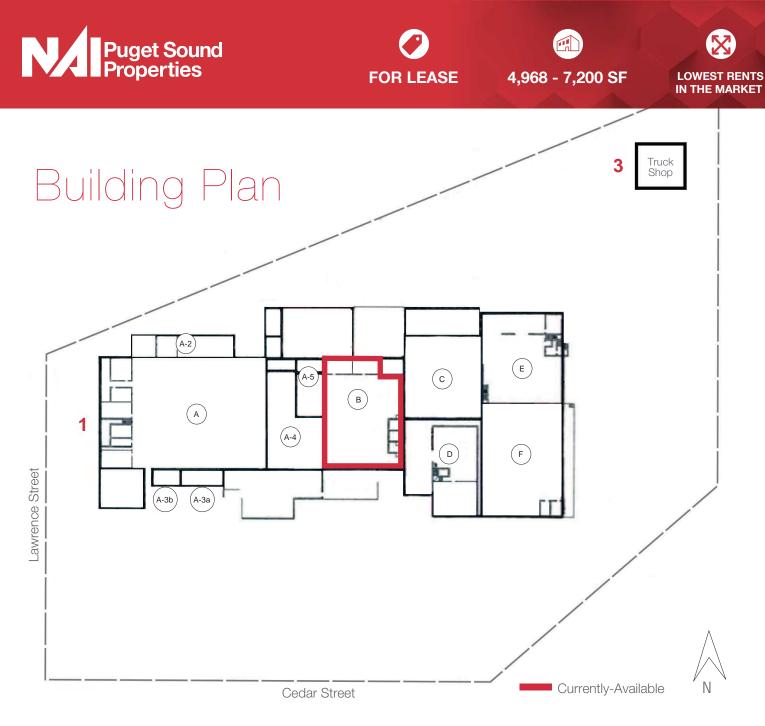

4,968 - 7,200 SF

LOWEST RENTS IN THE MARKET

## **Available Spaces**

Area B - 7,200 SF

Dave Douglas, SIOR, CCIM Kyle Schipper, SIOR Partner | 253.203.1326 ddouglas@nai-psp.com

Partner | 253.203.1320 kschipper@nai-psp.com

THE INFORMATION SUPPLIED HEREIN IS FROM SOURCES WE DEEM RELIABLE. IT IS PROVIDED WITHOUT ANY REPRESENTATION, WARRANTY OR GUARANTEE, EXPRESSED OR IMPLIED, AS TO ITS ACCURACY. PROSPECTIVE BUYER OR TENANT SHOULD CONDUCT AN INDEPENDENT INVESTIGATION AND VERIFICATION OF ALL MATTERS DEEMED TO BE MATERIAL, INCLUDING, BUT NOT LIMITED TO, STATEMENTS OF INCOME AND EXPENSES, CONSULT YOUR ATTORNEY. ACCOUNTANT OR OTHER PROFESSIONAL ADVISOR.

## SPACE AVAILABLE

| Building | Suite | Size (SF) | Rate (PSF/mo.) | NNN (PSF/mo.) |
|----------|-------|-----------|----------------|---------------|
| 1        | В     | 7,200     | \$0.75         | \$0.18        |