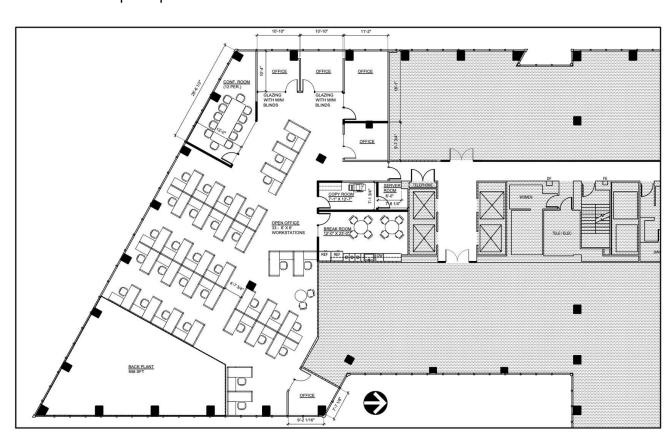

# SUBLEASE: Floor 7: 6,279 RSF

### **Sublease term through August 2025**

- One conference room
- Five private offices
- Open work space (currently seating 33)
- Break room, copy room and server room
- Two blocks to retail core and transit tunnel
- Surrounded by banks and restaurants
- Building amenities include a marble lobby with a coffee shop, on-site shower facilities and lockers, bike storage, Local lunch delivery from Peach and outdoor corner sculpture park