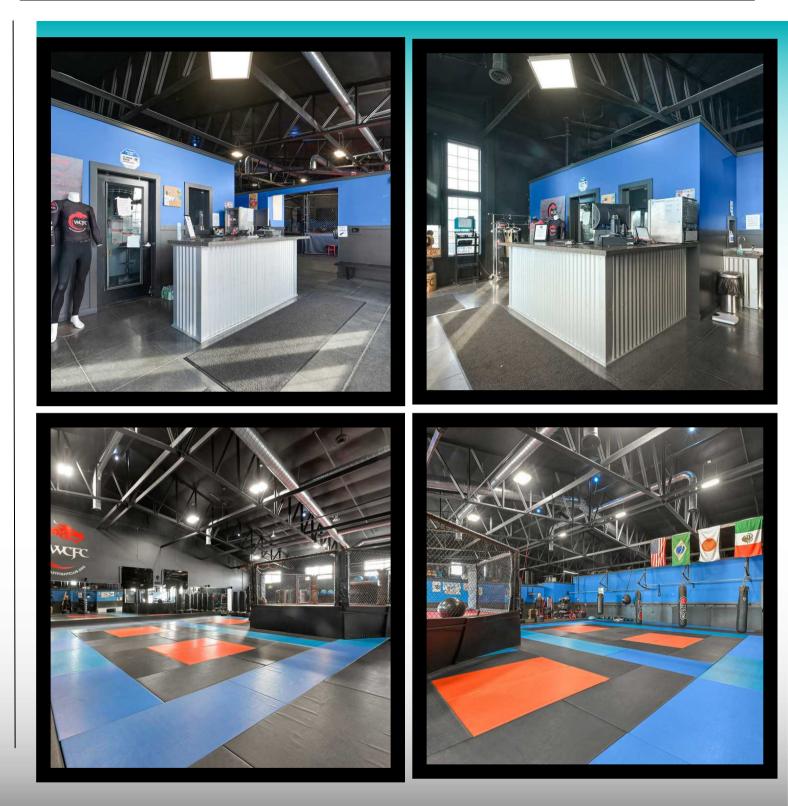

## 5519 Hovander Rd.

\$12/SqFt

11 Bellwetherway Suit 201, Bellingham WA, 98225 Mike Parry

Jeremiah Rice

360.201.6697 Bellingham4sale@gmail.com

This Industrial flex space is thoughtfully designed with a focus on versatility. The 5,846 SqFt space comprises two spacious open areas, allowing for various potential uses. It offers large restrooms equipped with showers and locker rooms, ensuring convenience for users and the reception area with an office adds a professional touch. Notably, it features a 10x10 grade level door and ample parking, making it an incredibly flexible site with numerous possibilities.

## Pictures

Information contained herein has been obtained from sources deemed reliable, but not guaranteed. Buyer to verify

11 Bellwetherway Suit 201, Bellingham WA, 98225 Mike Parry

Jeremiah Rice

360.201.6697 Bellingham4sale@gmail.com