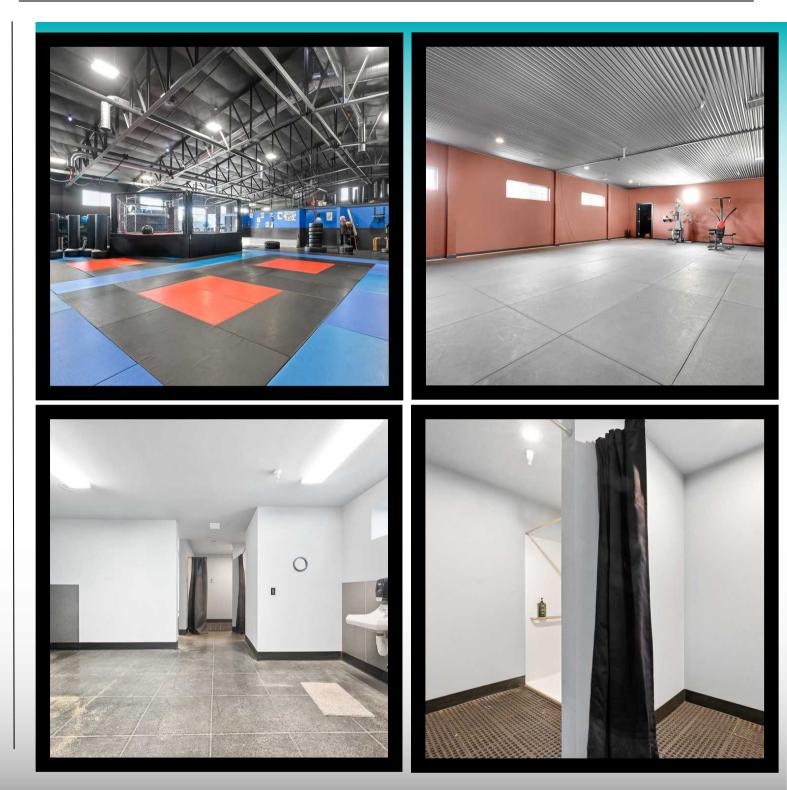

## 5519 Hovander Rd.

\$12/SqFt

11 Bellwetherway Suit 201, Bellingham WA, 98225 Mike Parry

Jeremiah Rice

360.201.6697 Bellingham4sale@gmail.com

This Industrial flex space is thoughtfully designed with a focus on versatility. The 5,846 SqFt space comprises two spacious open areas, allowing for various potential uses. It offers large restrooms equipped with showers and locker rooms, ensuring convenience for users and the reception area with an office adds a professional touch. Notably, it features a 10x10 grade level door and ample parking, making it an incredibly flexible site with numerous possibilities.

## Pictures

Information contained herein has been obtained from sources deemed reliable, but not guaranteed. Buyer to verify

Mike Parry

Jeremiah Rice

360.201.6697 Bellingham4sale@gmail.com