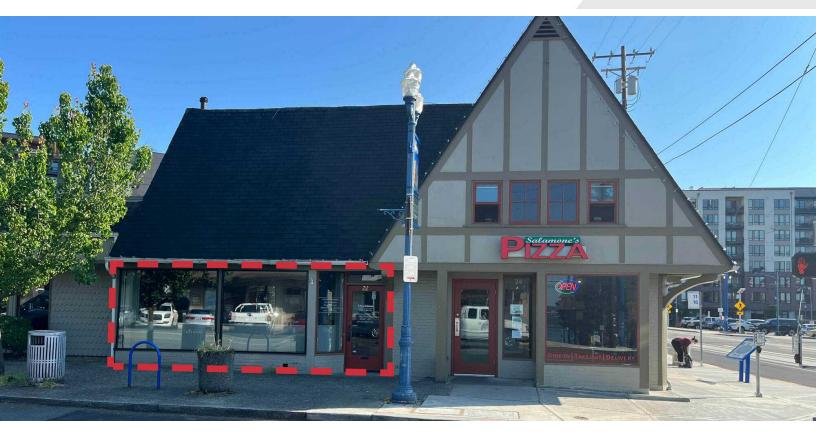

## 22 Tacoma Ave N

Tacoma, Washington 98403

### **Property Highlights**

- 1,373 SF Office
- One Private Office
- One Conference Room
- Private Bathroom
- Conveniently Located In The Stadium Business District
- C3 Zoning
- Available with 60 Days Notice
- Lease Rate: \$32 PSF Modified Gross