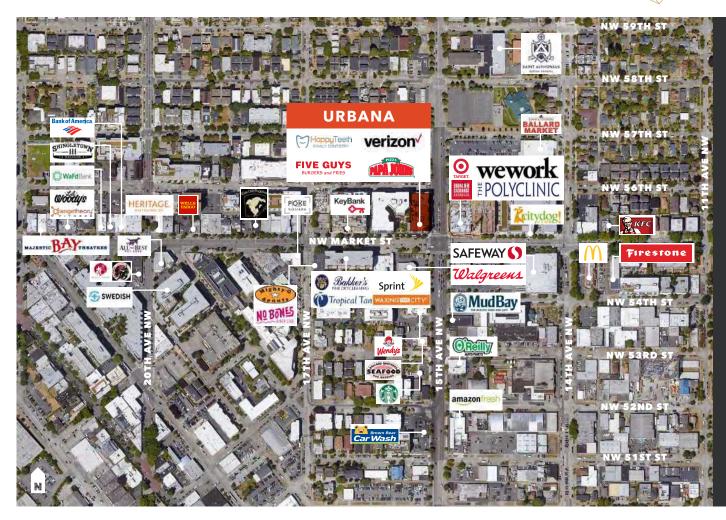

## Urbana - Ballard

1500 NW MARKET STREET, SEATTLE

**JOIN** Five Guys, Verizon, Papa John's and Happy Teeth Dentistry

MAIN & MAIN in Ballard at 15th & Market

**FORMER** Union Bank

FORMER Bartell Drugs

125 total parking spaces for retail

99

**WALK SCORE** 

\$121,202

**AVERAGE HH INCOME WITHIN 1 MILE (2019)** 

35,606

**POPULATION WITHIN 1 MILE** 

2,490

**TOTAL BUSINESSES WITHIN 1 MILE** 

# Urbana - Ballard

1500 NW MARKET STREET, SEATTLE

| POPULATION                             | 0.25 Mile     | 0.5 Mile     | 1 Mile       |
|----------------------------------------|---------------|--------------|--------------|
| Estimated Population (2019)            | 5,900         | 14,125       | 35,606       |
| Projected Population (2024)            | 6,248         | 14,941       | 37,742       |
| Census Population (2010)               | 3,174         | 9,127        | 27,082       |
| Projected Annual Growth (2019 - 2024)  | 348 (1.2%)    | 816 (1.2%)   | 2,136 (1.2%) |
| Historical Annual Growth (2010 - 2019) | 1,082 (5.2%)  | 2,003 (2.8%) | 2,975 (1.2%) |
| HOUSEHOLDS                             |               | THE          |              |
| Estimated Households (2019)            | 3,619         | 8,334        | 18,715       |
| Projected Households (2024)            | 3,878         | 8,914        | 20,013       |
| Projected Annual Growth (2019 - 2024)  | 259 (1.4%)    | 580 (1.4%)   | 1,298 (1.4%) |
| Historical Annual Change (2000 - 2019) | 2,402 (10.4%) | 4,298 (5.6%) | 6,435 (2.8%) |
| Estimated Average HH Income (2019)     | \$118,195     | \$107,376    | \$121,202    |
| Projected Average HH Income (2024)     | \$129,183     | \$117,556    | \$134,628    |
| DAYTIME DEMOGRAPHICS                   |               |              |              |
| Total Businesses                       | 576           | 1,380        | 2,490        |