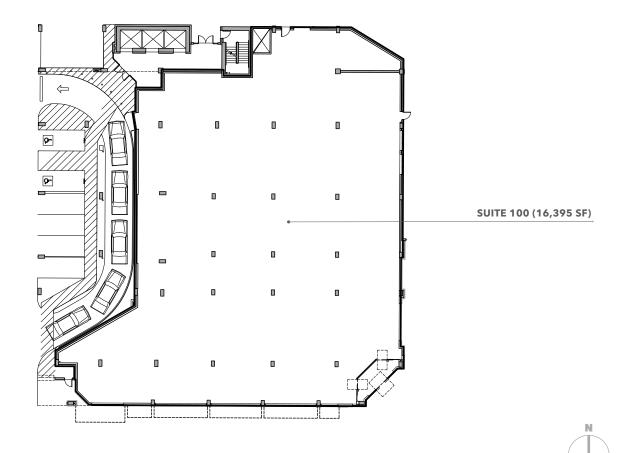

## Suite 100 Site Plan

- AVAILABLE: 16,395 SF
- FORMER Bartell's Drugstore
- **FULLY** built out space
- 25 ON-SITE dedicated free parking stalls included
- 100 ADDITIONAL on-site paid retail customer parking stalls
- **ABUNDANT** signage at the busiest intersection in Ballard
- **PERFECT** for entertainment, fitness, or outdoor apparel