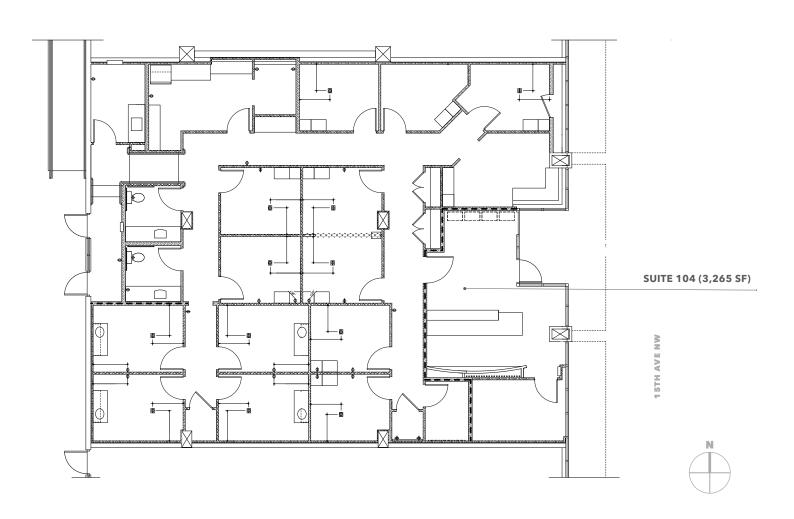

## Suite 104 Site Plan

- PENDING
- **FORMER** Massage Envy
- **BUILT OUT** with 12-13 treatment rooms
- **TWO** ADA restrooms
- FINISHED HVAC, plumbing and electrical
- RECEPTION office, employee lounge and laundry rooms built out