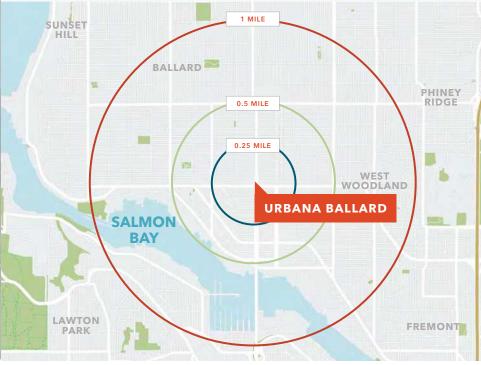

99

**WALK SCORE** 

\$121,202

**AVERAGE HH INCOME WITHIN 1 MILE (2019)** 

35,606

**POPULATION WITHIN 1 MILE** 

2,490

**TOTAL BUSINESSES WITHIN 1 MILE** 

# Urbana - Ballard

1500 NW MARKET STREET, SEATTLE

| POPULATION                             | 0.25 Mile     | 0.5 Mile     | 1 Mile       |
|----------------------------------------|---------------|--------------|--------------|
| Estimated Population (2019)            | 5,900         | 14,125       | 35,606       |
| Projected Population (2024)            | 6,248         | 14,941       | 37,742       |
| Census Population (2010)               | 3,174         | 9,127        | 27,082       |
| Projected Annual Growth (2019 - 2024)  | 348 (1.2%)    | 816 (1.2%)   | 2,136 (1.2%) |
| Historical Annual Growth (2010 - 2019) | 1,082 (5.2%)  | 2,003 (2.8%) | 2,975 (1.2%) |
| HOUSEHOLDS                             |               | THE          |              |
| Estimated Households (2019)            | 3,619         | 8,334        | 18,715       |
| Projected Households (2024)            | 3,878         | 8,914        | 20,013       |
| Projected Annual Growth (2019 - 2024)  | 259 (1.4%)    | 580 (1.4%)   | 1,298 (1.4%) |
| Historical Annual Change (2000 - 2019) | 2,402 (10.4%) | 4,298 (5.6%) | 6,435 (2.8%) |
| Estimated Average HH Income (2019)     | \$118,195     | \$107,376    | \$121,202    |
| Projected Average HH Income (2024)     | \$129,183     | \$117,556    | \$134,628    |
| DAYTIME DEMOGRAPHICS                   |               |              |              |
| Total Businesses                       | 576           | 1,380        | 2,490        |

35,606 \$121,202 1.4%

ESTIMATED POPULATION INCOME POPULATION GROWTH