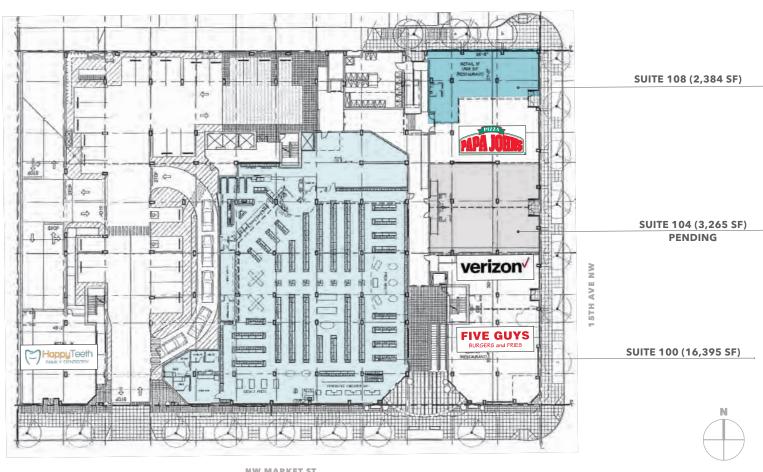

### Site Plan

AVAILABLE suites include Suite 100 at 16,395 SF and Suite 108 at 2,384 SF

NW 56 ST

## Suite 100 Site Plan

- AVAILABLE: 16,395 SF
- FORMER Bartell's Drugstore
- **FULLY** built out space
- 25 ON-SITE dedicated free parking stalls included
- 100 ADDITIONAL on-site paid retail customer parking stalls
- **ABUNDANT** signage at the busiest intersection in Ballard
- **PERFECT** for entertainment, fitness, or outdoor apparel

## Suite 104 Site Plan

- PENDING
- **FORMER** Massage Envy
- **BUILT OUT** with 12-13 treatment rooms
- **TWO** ADA restrooms
- FINISHED HVAC, plumbing and electrical
- RECEPTION office, employee lounge and laundry rooms built out

## Suite 108 Site Plan

- AVAILABLE: 2,384 SF
- **CORNER** location
- BUILT OUT bank/office
- FORMER Union Bank Branch