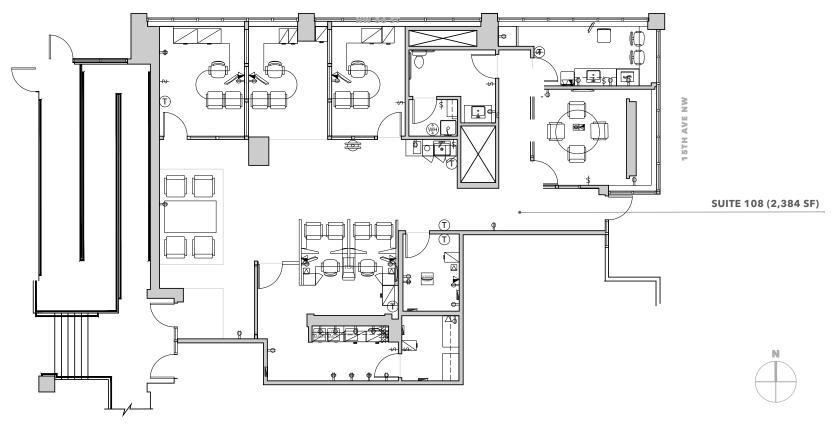

## Suite 108 Site Plan

- AVAILABLE: 2,384 SF
- **CORNER** location
- BUILT OUT bank/office
- FORMER Union Bank Branch