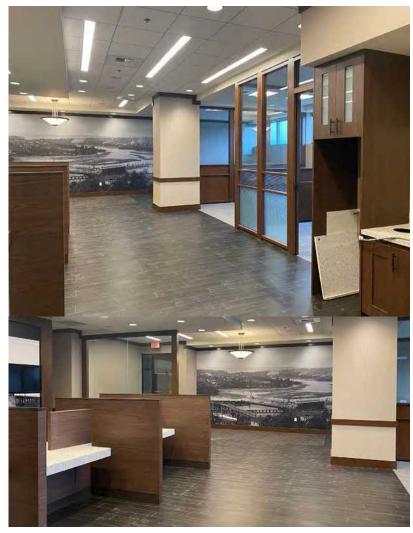

## Suite 108: Former Union Bank

## Suite 108 Site Plan

- AVAILABLE: 2,384 SF
- **CORNER** location
- BUILT OUT bank/office
- FORMER Union Bank Branch