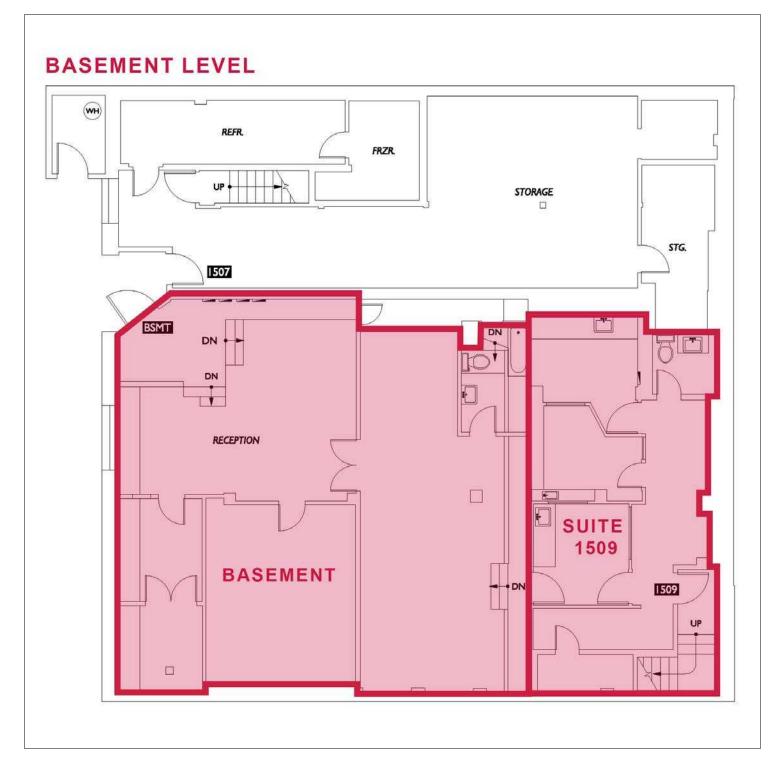

#### LISTING DATA

**SUITE 1509:** 1,216 SF

1st Floor & Basement

LEASE RATE: \$35.00 SF/Yr/NNN

NNN RATE: \$8.71 SF/Yr

**BASEMENT:** 1,461 SF

**LEASE RATE:** Call Broker for Rate

ZONING: NC2P-55 (M)