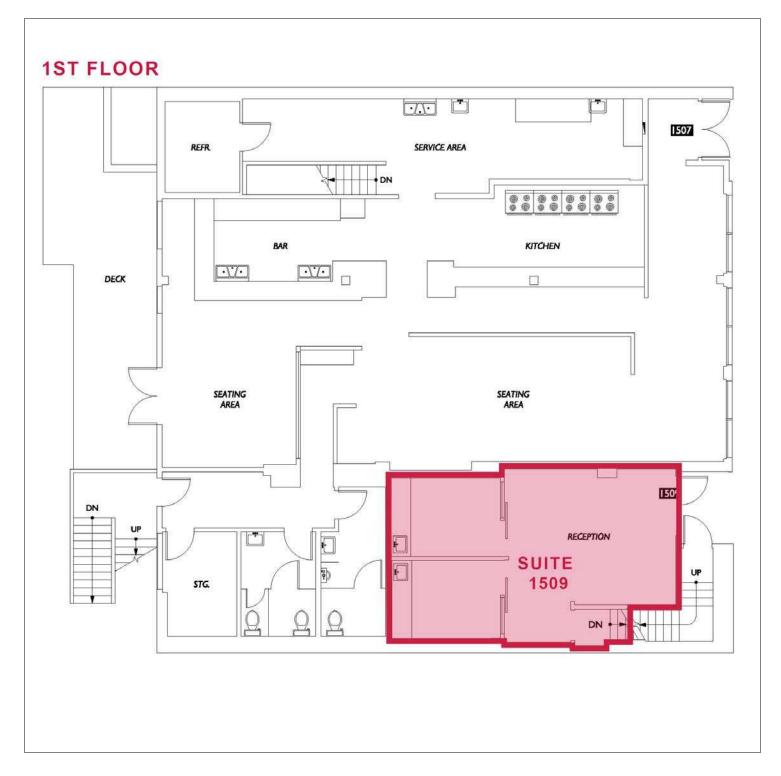

#### LISTING DATA

**SUITE 1509:** 1,216 SF

1st Floor & Basement

LEASE RATE: \$35.00 SF/Yr/NNN

NNN RATE: \$8.71 SF/Yr

**BASEMENT:** 1,461 SF

**LEASE RATE:** Call Broker for Rate

ZONING: NC2P-55 (M)