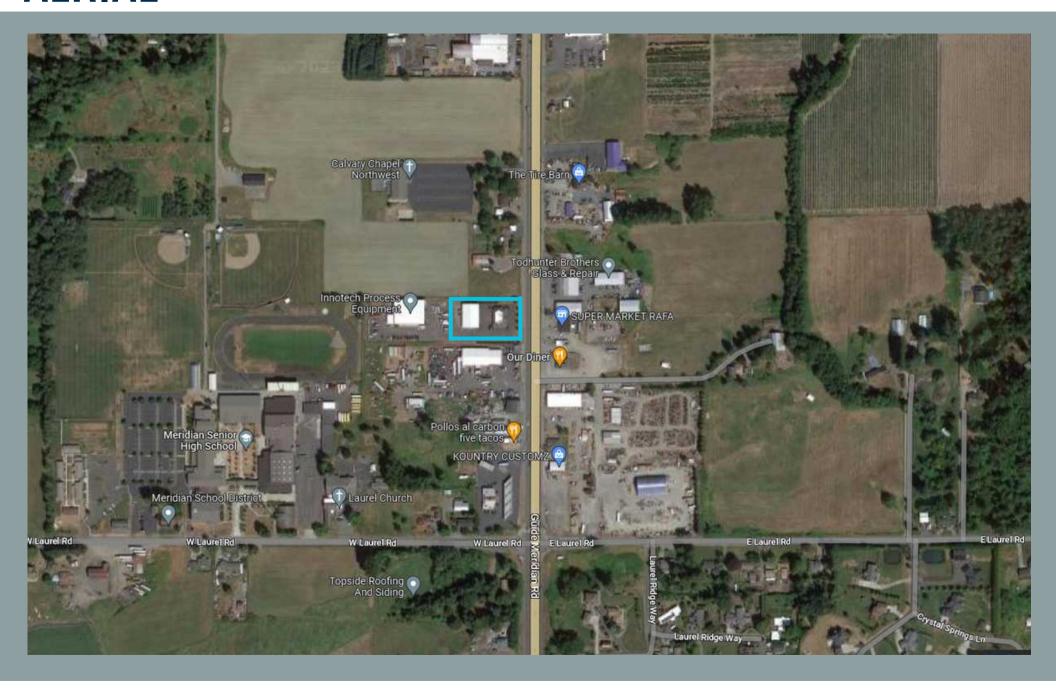

RATE: \$24.00/SF/YEAR

MONTHLY RATE: \$6,508.00 + NNN

#### 1130 N STATE STREET BELLINGHAM, WA 98225

OFFICE SQFT: 2,869 SF

LEASE TYPE: NNN

ASKING RATE: \$18.00/SF/YEAR

MONTHLY RATE: \$4,304.00 + NNN

### 1605 CORNWALL AVENUE BELLINGHAM, WA 98225

OFFICE SQFT: 6,500 SF

LEASE TYPE: NNN

ASKING RATE: \$18.00/SF/YEAR

MONTHLY RATE: \$9,750.00 + NNN

# WAREHOUSE



### WAREHOUSE SPACE COMPARABLES







### 3161-3167 MERCER AVENUE BELLINGHAM, WA 98226

WAREHOUSE SQFT: 21,000 SF

LEASE TYPE: DIRECT

MONTHLY RATE: \$.90/SF/MONTH

#### 1616 N STATE STREET BELLINGHAM, WA 98225

WAREHOUSE SQFT: 7,395 SF

LEASE TYPE: NNN

MONTHLY RATE: \$.90/SF/MONTH

+ NNN

#### 2227 MIDWAY LANE BELLINGHAM, WA 98226

WAREHOUSE SQFT: 17,574 SF

LEASE TYPE: NNN

MONTHLY RATE: \$.95/SF/MONTH

+ NNN

# **AERIAL**



## **OFFICE BUILDING**









### JEFF JOHNSON

WINDERMERE COMMERCIAL 360.319.8358 JAJOHNSON@WINDERMERE.COM

### **ELIZABETH WOLFE**

WINDERMERE COMMERCIAL 360.319.6923 ELIZABETH WOLFE@WINDERMERE.COM