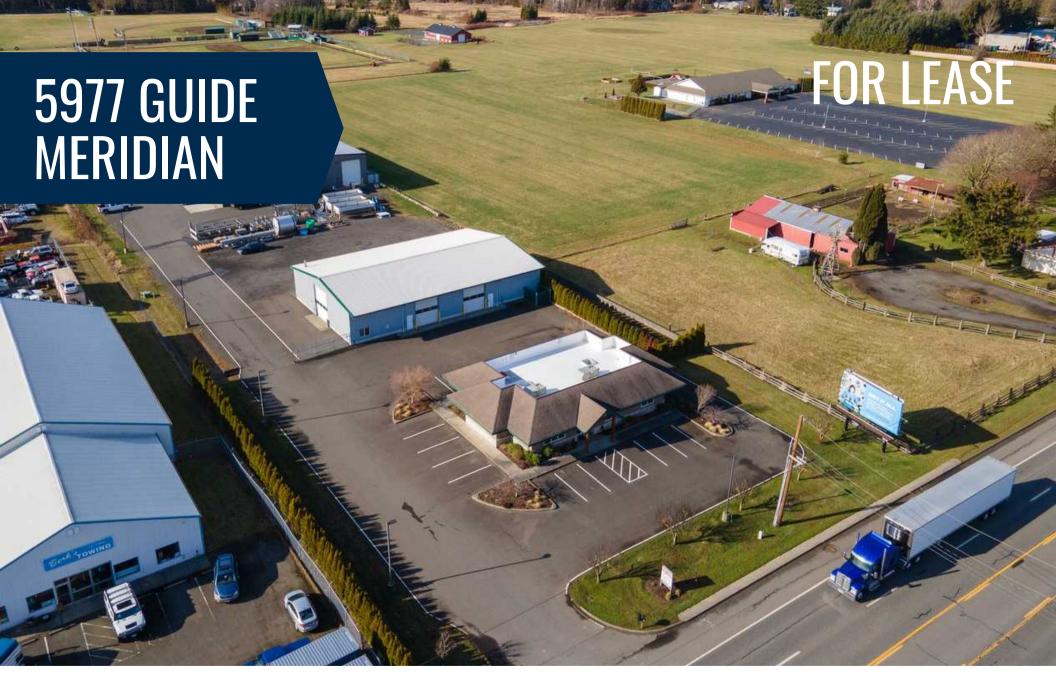

LEASE TERM 5 YEAR

OPERATING EXPENSES TBD

5977 Guide Meridian Street offers a unique opportunity to lease a fantastic 2,870 SQFT office building along with an 8,000 SQFT warehouse. This property has fantastic visibility along Guide Meridian with easy ingress/egress access and plenty of parking. The office building offers a fantastic layout with 9 large private office, conference room, reception area, and 2 bathrooms.

The 6,000 SQFT warehouse is divided into 2 spaces to allow for versatility for use. It offers 16-24' ceilings, a total of 7 roll-up doors, storage space, a mezzanine, and 200 AMP power per side.