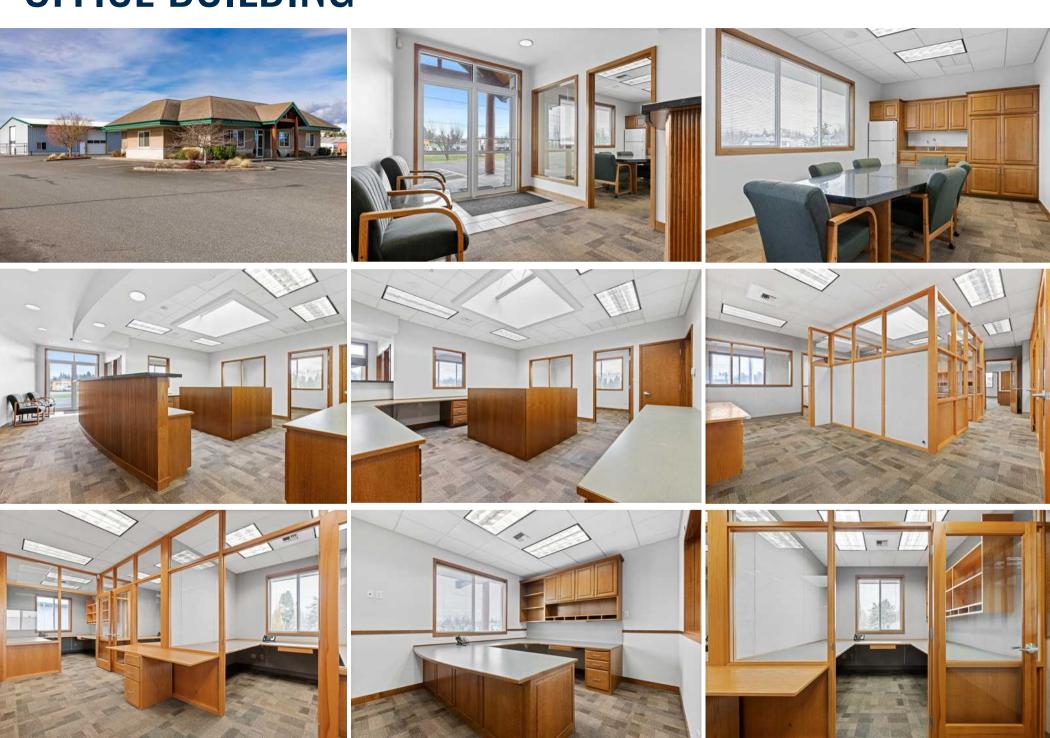

# **OFFICE BUILDING**

LEASE TERM 5 YEAR

OPERATING EXPENSES TBD

5977 Guide Meridian Street offers a unique opportunity to lease a fantastic 2,870 SQFT office building along with an 8,000 SQFT warehouse. This property has fantastic visibility along Guide Meridian with easy ingress/egress access and plenty of parking. The office building offers a fantastic layout with 9 large private office, conference room, reception area, and 2 bathrooms.