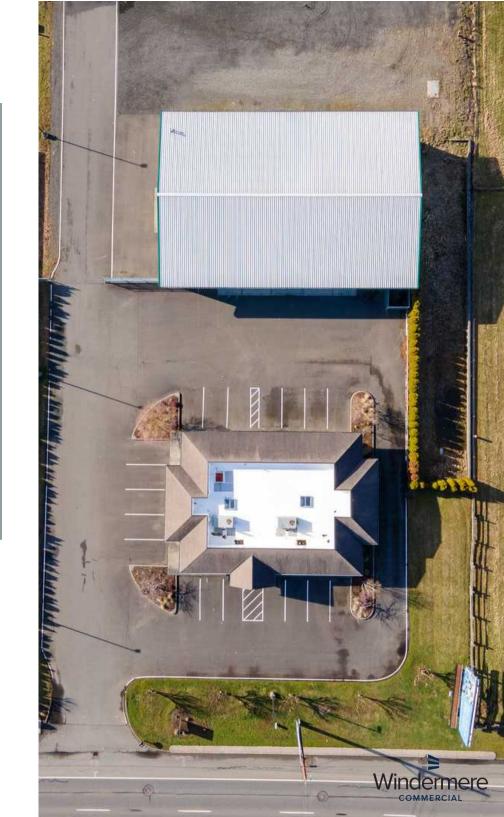

E SQFT 2,870 SQFT

PRIVATE OFFICE SPACES 9

WAREHOUSE SQFT 6,000 SQFT

EXTERIOR STORAGE / PARKING / EQUIPMENT YARD AREA 12,640 SQFT

YEAR BUILT 1999

TOTAL MONTHLY RENT \$8,500.00

LEASE TERM 5 YEAR

OPERATING EXPENSES TBD

5977 Guide Meridian Street offers a unique opportunity to lease a fantastic 2,870 SQFT office building along with an 8,000 SQFT warehouse. This property has fantastic visibility along Guide Meridian with easy ingress/egress access and plenty of parking. The office building offers a fantastic layout with 9 large private office, conference room, reception area, and 2 bathrooms.

The 6,000 SQFT warehouse is divided into 2 spaces to allow for versatility for use. It offers 16-24' ceilings, a total of 7 roll-up doors, storage space, a mezzanine, and 200 AMP power per side.



# **OFFICE BUILDING**



### OFFICE SPACE COMPARABLES







### 2200 RIMLAND DRIVE SUITE 301 BELLINGHAM, WA 98226

OFFICE SQFT: 3,254 SF

LEASE TYPE: NNN

ASKING RATE: \$24.00/SF/YEAR

MONTHLY RATE: \$6,508.00 + NNN

#### 1130 N STATE STREET BELLINGHAM, WA 98225

OFFICE SQFT: 2,869 SF

LEASE TYPE: NNN

ASKING RATE: \$18.00/SF/YEAR

MONTHLY RATE: \$4,304.00 + NNN

### 1605 CORNWALL AVENUE BELLINGHAM, WA 98225

OFFICE SQFT: 6,500 SF

LEASE TYPE: NNN

ASKING RATE: \$18.00/SF/YEAR

MONTHLY RATE: \$9,750.00 + NNN

# WAREHOUSE



### WAREHOUSE SPACE COMPARABLES







### 3161-3167 MERCER AVENUE BELLINGHAM, WA 98226

WAREHOUSE SQFT: 21,000 SF

LEASE TYPE: DIRECT

MONTHLY RATE: \$.90/SF/MONTH

#### 1616 N STATE STREET BELLINGHAM, WA 98225

WAREHOUSE SQFT: 7,395 SF

LEASE TYPE: NNN

MONTHLY RAT