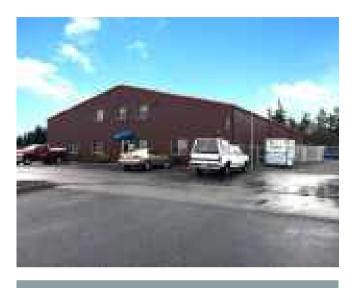

LEASE TERM 5 YEAR

OPERATING EXPENSES TBD

5977 Guide Meridian Street offers a unique opportunity to lease a fantastic 2,870 SQFT office building along with an 8,000 SQFT warehouse. This property has fantastic visibility along Guide Meridian with easy ingress/egress access and plenty of parking. The office building offers a fantastic layout with 9 large private office, conference room, reception area, and 2 bathrooms.

# **OFFICE BUILDING**

## **OFFICE BUILDING**