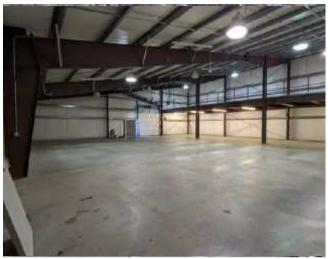

The 6,000 SQFT warehouse is divided into 2 spaces to allow for versatility for use. It offers 16-24' ceilings, a total of 7 roll-up doors, storage space, a mezzanine, and 200 AMP power per side.

# WAREHOUSE