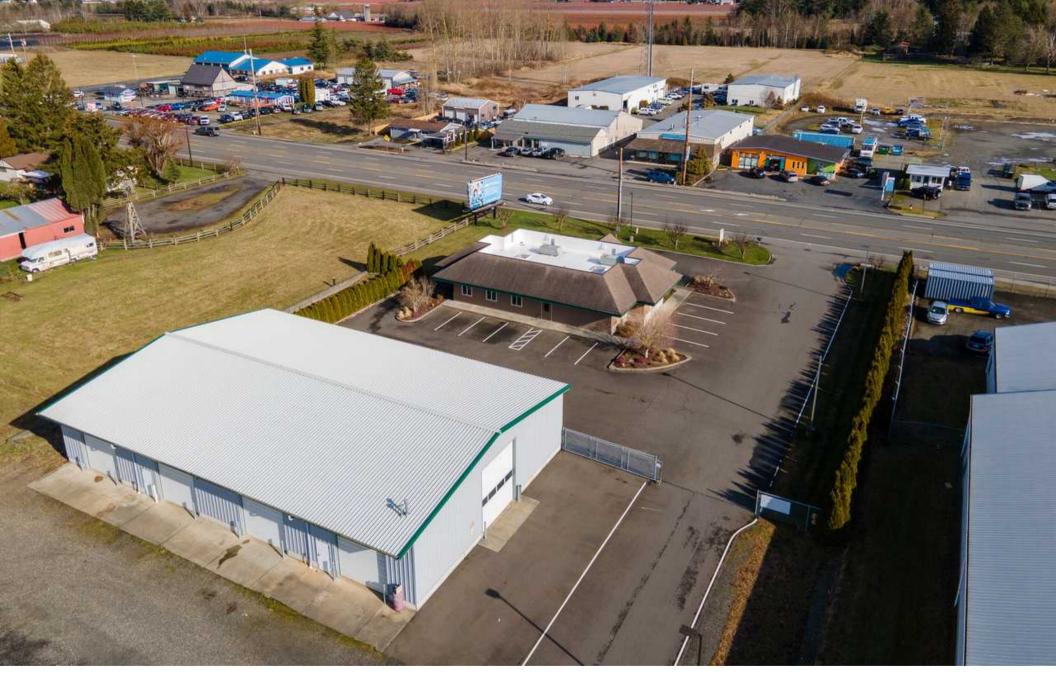

## **BUILDING INFORMATION**

LOT SIZE 55,757 SQFT

OFFICE SQFT 2,870 SQFT

PRIVATE OFFICE SPACES 9

WAREHOUSE SQFT 6,000 SQFT

EXTERIOR STORAGE / PARKING / EQUIPMENT YARD AREA 12,640 SQFT

YEAR BUILT 1999

TOTAL MONTHLY RENT \$8,500.00

LEASE TERM 5 YEAR

OPERATING EXPENSES TBD

5977 Guide Meridian Street offers a unique opportunity to lease a fantastic 2,870 SQFT office building along with an 8,000 SQFT warehouse. This property has fantastic visibility along Guide Meridian with easy ingress/egress access and plenty of parking. The office building offers a fantastic layout with 9 large private office, conference room, reception area, and 2 bathrooms.

The 6,000 SQFT warehouse is divided into 2 spaces to allow for versatility for use. It offers 16-24' ceilings, a total of 7 roll-up doors, storage space, a mezzanine, and 200 AMP power per side.

# **AERIAL**