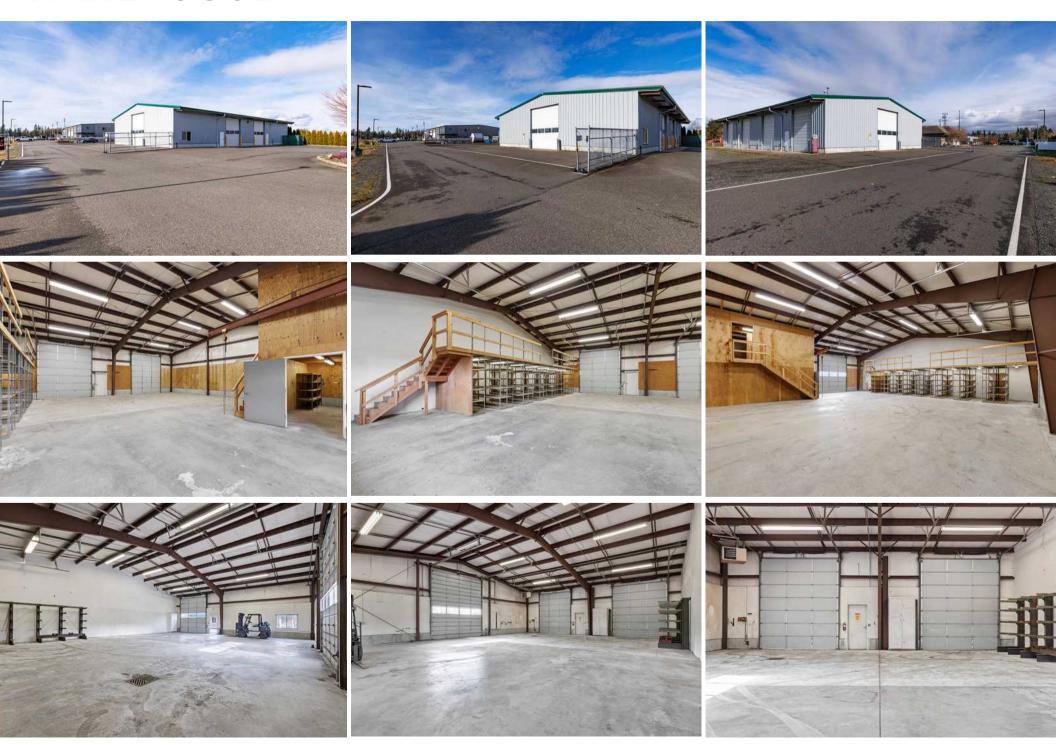

# WAREHOUSE

The 6,000 SQFT warehouse is divided into 2 spaces to allow for versatility for use. It offers 16-24' ceilings, a total of 7 roll-up doors, storage space, a mezzanine, and 200 AMP power per side.