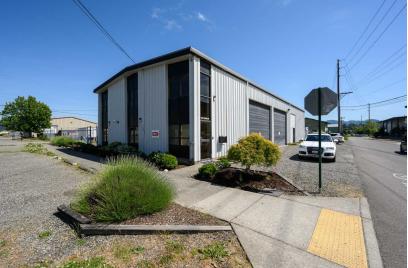

## 2023 FRANKLIN STREET, BELLINGHAM

## 6,645 SQUARE FEET \$1.20 / SF/MO (\$8,000/мN) + NNN

- Located in the Sunnyland neighborhood
- Three grade-level roll-up doors
- Secured yard space

Amia Froese, CCIM, CPM amia@saratogacom.com 360.610.4331

# 2034 FRANKLIN STREET, BELLINGHAM