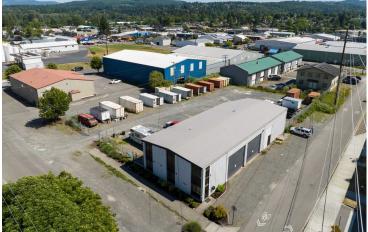

## 2023 FRANKLIN STREET, BELLINGHAM

## 6,645 SQUARE FEET \$1.20 / SF/MO (\$8,000/мN) + NNN

- Located in the Sunnyland neighborhood
- Three grade-level roll-up doors
- Secured yard space

Amia Froese, CCIM, CPM amia@saratogacom.com 360.610.4331

# 2034 FRANKLIN STREET, BELLINGHAM