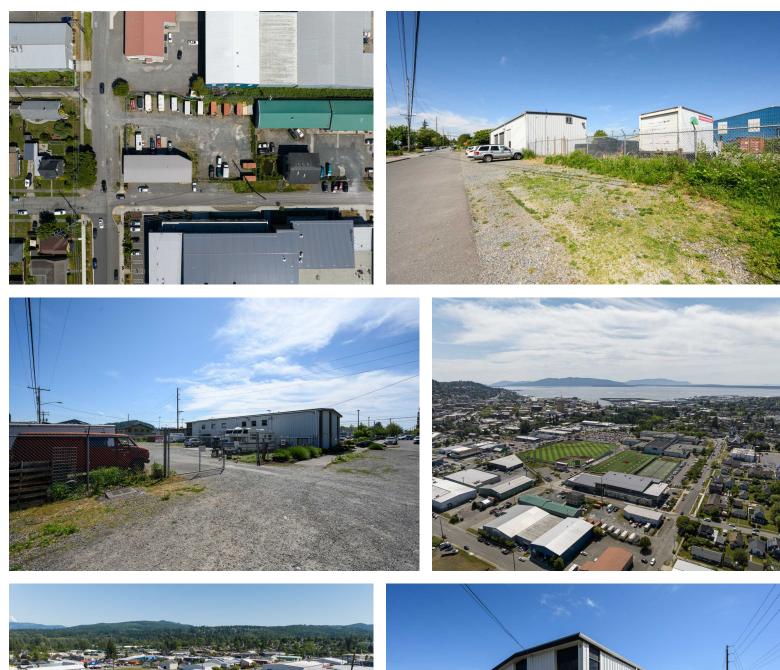

## 2023 FRANKLIN STREET, BELLINGHAM

## 6,645 SQUARE FEET \$1.20 / SF/MO (\$8,000/мN) + NNN

- Located in the Sunnyland neighborhood
- Three grade-level roll-up doors
- Secured yard space

Amia Froese, CCIM, CPM amia@saratogacom.com 360.610.4331

# 2034 FRANKLIN STREET, BELLINGHAM