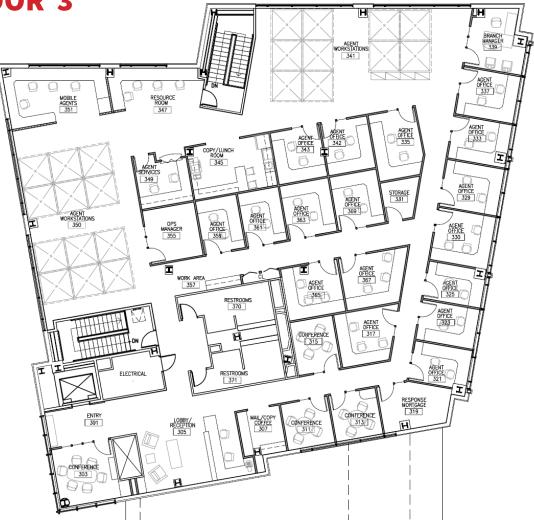

## Floor 3: 2,000 - 8,027 RSF

### **Space Highlights**

Flexible term 1-3 years

Plug-and-Play sublease

Mix of open space, 20 private offices and 4 conference rooms

Lunch/copy room, lobby/reception and restrooms

# **FLOOR PLAN**

FOR SUBLEASE

Option 1: 2,000 RSF Option 2: 3,500 RSF Option 3: 5,000 RSF Up to 8,027 RSF

FLOOR 3

CONTACTS

Pat Pendergast 206.992.1030 Pat.Pendergast@jll.com

Mark To 206.387.3047 Mark.To@jll.com