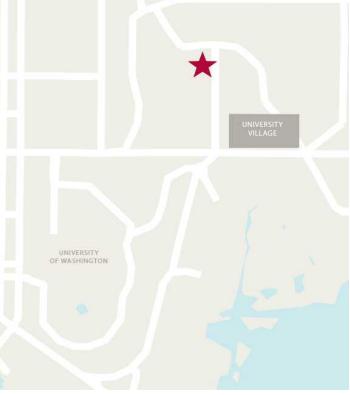

#### **Building Features**

| - |
|---|
| _ |

3-story building located right across the street from U-Village

 $^{\circ}$ 

Ground level retail in building

- Ρ Two story parking garage
- Variety of retail, restaurants, and biking/ walking trail nearby
  - 92 Walk score 71 Transit score