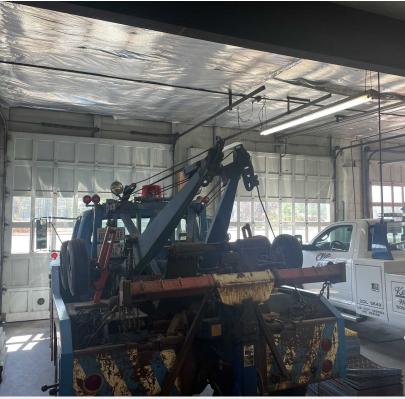

#### **Property Description**

Space Available: 3,960± SF Land Size: 49,257± SF Zoned Regional Commercial 3-Bay Auto Shop Electric Heat in Office Gas Forced-Air and Waste-Oil Heat in Shop Parcel ID #: 37341.0181 & 37341.0182