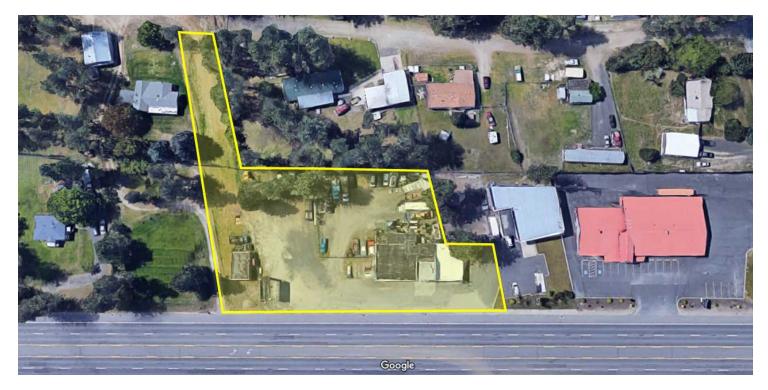

## 15315 N Newport Hwy

Gold

Mead, Washington 99021

#### **Property Description**

Space Available: 3,960± SF Land Size: 49,257± SF Zoned Regional Commercial 3-Bay Auto Shop Electric Heat in Office Gas Forced-Air and Waste-Oil Heat in Shop Parcel ID #: 37341.0181 & 37341.0182