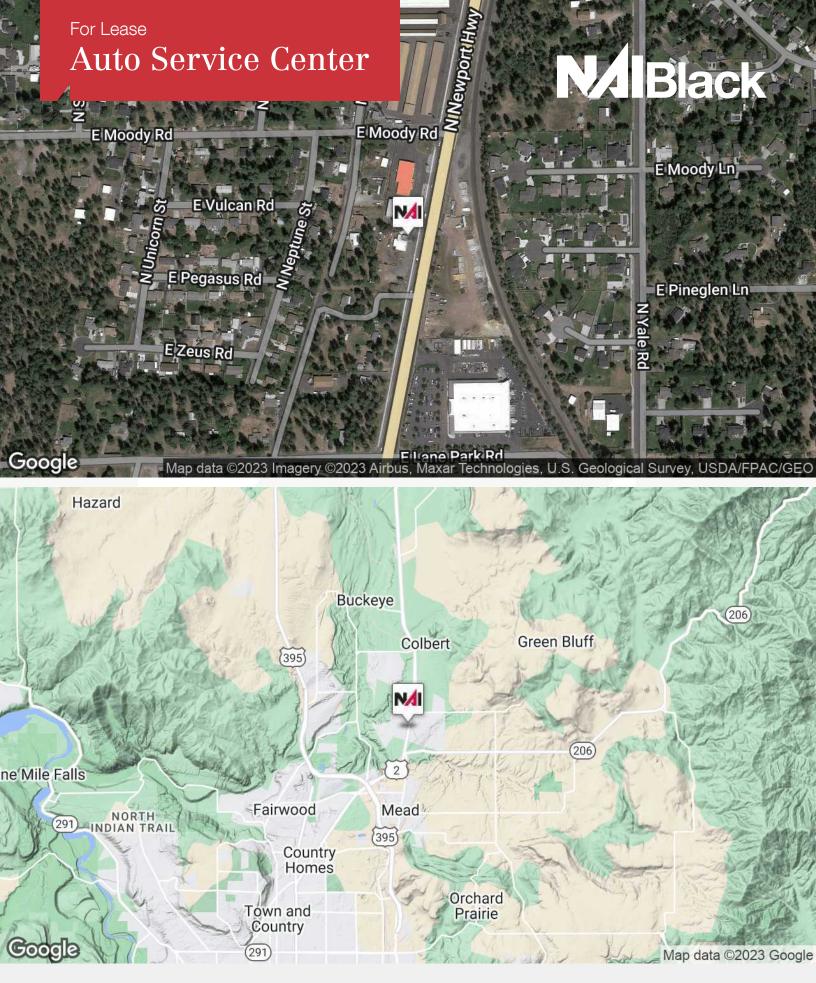

### For Lease Auto Service Center

## 15315 N Newport Hwy

Gold

Mead, Washington 99021

#### **Property Description**

Space Available: 3,960± SF Land Size: 49,257± SF Zoned Regional Commercial 3-Bay Auto Shop Electric Heat in Office Gas Forced-Air and Waste-Oil Heat in Shop Parcel ID #: 37341.0181 & 37341.0182