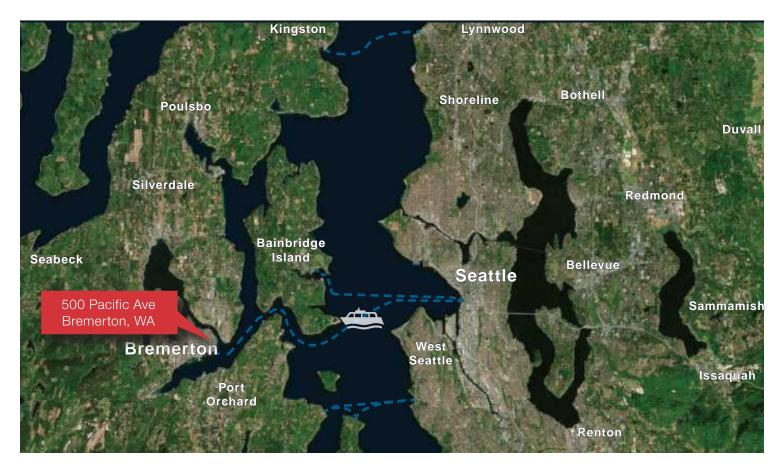

A rare opportunity to lease in a newly renovated, prominent retail/office tower located in downtown Bremerton minutes away from the Seattle/Bremerton Ferry Terminal offering 30 minute access to downtown Seattle via the new high speed ferry.

# Local Amenities

The site is located in the downtown Bremerton core adjacent to the Norm **Dicks Government Center (NDGC)** and is situated at the intersection of two main thoroughfares known as 6th Street & Pacific Avenue. It is .3 miles (2 minutes drive-time) to Highway 303 and 3 miles (9 minutes drive-time) to Highway 3. This location offers employees and clients close access to public transportation including Kitsap Transit (serving the greater Kitsap Peninsula) and the Washington State Ferry terminal (to/from Seattle) along with numerous services including banking, restaurants, coffee shops, entertainment, post office, public library and waterfront parks. The adjacent NDGC houses several public agencies including the Kitsap Public Health District and the Bremerton's City Hall and many other municipal services.