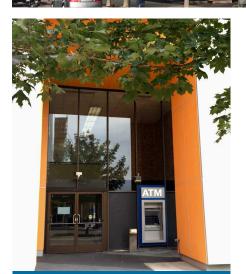

Office/Retail In Downtown Bremerton

Retail space including large covered entry and bank ATM!

Bank Entrance & ATM

#### Bank/Retail Highlights

- 5,872 RSF (divisible)
- Large, covered entrance for exterior retail/service uses
- Bank Automated Teller Machine (ATM)
- Highly visible signage available
- On Pacific Avenue spanning 5th & 6th Streets
- Adjacent to Norm Dicks Government Center, across from Admiral Theater and two blocks from Puget Sound Naval Shipyard & Seattle-Bremerton Ferry
- On-site visitor parking + adjacent parking garage & two surface lots
- Reduced Retail Rate: \$16.00 \$17.00/RSF/YR, NNN