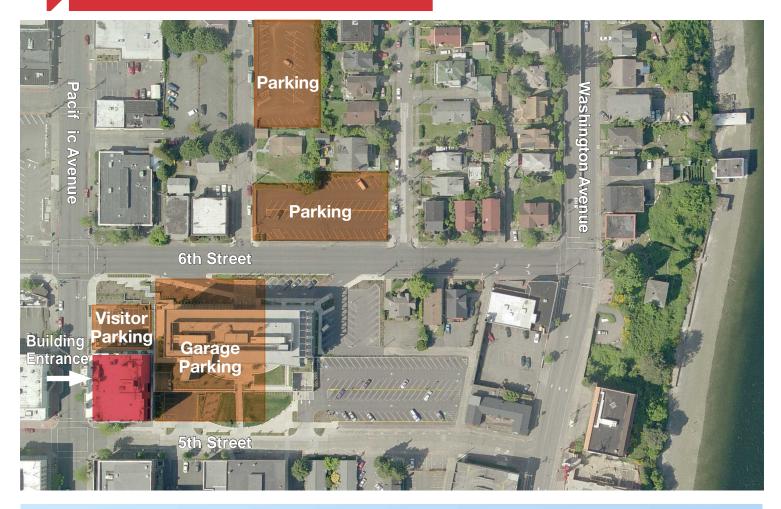

#### Bank/Retail Highlights

- 5,872 RSF (divisible)
- Large, covered entrance for exterior retail/service uses
- Bank Automated Teller Machine (ATM)
- Highly visible signage available
- On Pacific Avenue spanning 5th & 6th Streets
- Adjacent to Norm Dicks Government Center, across from Admiral Theater and two blocks from Puget Sound Naval Shipyard & Seattle-Bremerton Ferry
- On-site visitor parking + adjacent parking garage & two surface lots
- Reduced Retail Rate: \$16.00 \$17.00/RSF/YR, NNN