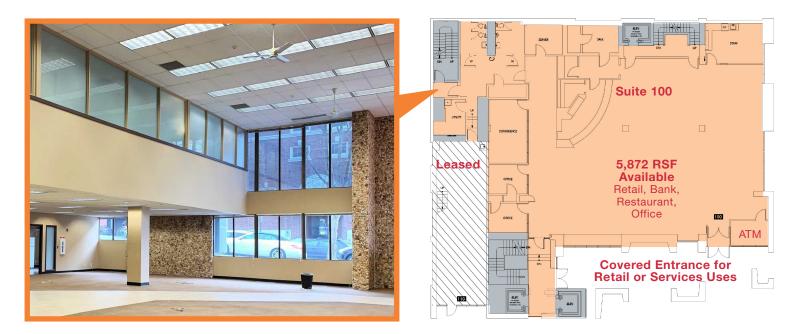

rnization and new interior cabs
- Build to suit tenant improvements
- · Several suites feature direct access to spacious outdoor terraces
- · Lower Level Storage or shop space at reduced rental cost
- Fiber and high-speed data services available
- After-hours access via electronic key card
- Rated "Very Walkable" on WalkScore.com (most errands can be accomplished on foot)

A rare opportunity to lease in a newly renovated, prominent retail/office tower located in downtown Bremerton minutes away from the Seattle/Bremerton Ferry Terminal offering 30 minute access to downtown Seattle via the new high speed ferry.



1201 Pacific Avenue, Suite 1703 Tacoma, Washington 98042 +1 253 203 1325 nai-psp.com

# 500 Pacific Avenue Bremerton, WA

### AS-BUILT PHOTO

### MAIN LEVEL - BANK OR RETAIL PLAN



## MAIN LEVEL - OFFICE CONCEPTUAL PLAN



Call listing agent for additional office availabilities and floorplans



1201 Pacific Avenue, Suite 1703 Tacoma, Washington 98042 +1 253 203 1325 nai-psp.com

# 500 Pacific Avenue Bremerton, WA

# Local Amenities

The site is located in the downtown Bremerton core adjacent to the Norm **Dicks Government Center (NDGC)** and is situated at the intersection of two main thoroughfares known as 6th Street & Pacific Avenue. It is .3 miles (2 minutes drive-time) to Highway 303 and 3 miles (9 minutes drive-time) to Highway 3. This location offers employees and clients close access to public transportation including Kitsap Transit (serving the greater Kitsap Peninsula) and the Washington State Ferry terminal (to/from Seattle) along with numerous services