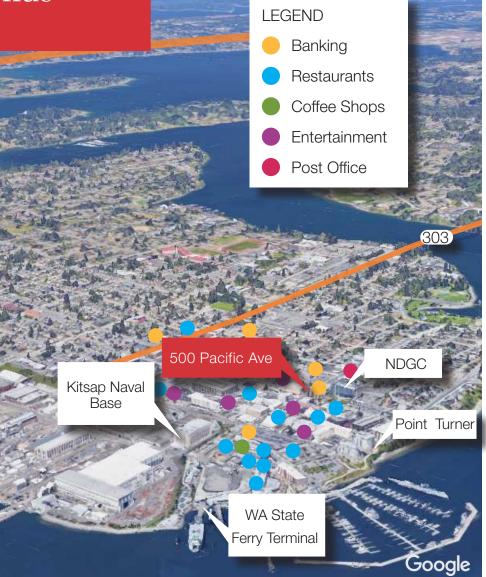

# Local Amenities

The site is located in the downtown Bremerton core adjacent to the Norm **Dicks Government Center (NDGC)** and is situated at the intersection of two main thoroughfares known as 6th Street & Pacific Avenue. It is .3 miles (2 minutes drive-time) to Highway 303 and 3 miles (9 minutes drive-time) to Highway 3. This location offers employees and clients close access to public transportation including Kitsap Transit (serving the greater Kitsap Peninsula) and the Washington State Ferry terminal (to/from Seattle) along with numerous services including banking, restaurants, coffee shops, entertainment, post office, public library and waterfront parks. The adjacent NDGC houses several public agencies including the Kitsap Public Health District and the Bremerton's City Hall and many other municipal services.