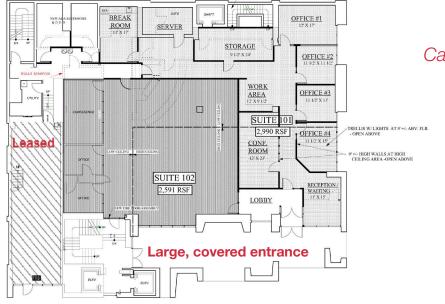

### MAIN LEVEL - BANK OR RETAIL PLAN

## MAIN LEVEL - OFFICE CONCEPTUAL PLAN

Call listing agent for additional office availabilities and floorplans

1201 Pacific Avenue, Suite 1703 Tacoma, Washington 98042 +1 253 203 1325 nai-psp.com

#### Bank/Retail Highlights

- 5,872 RSF (divisible)
- Large, covered entrance for exterior retail/service uses
- Bank Automated Teller Machine (ATM)
- Highly visible signage available
- On Pacific Avenue spanning 5th & 6th Streets
- Adjacent to Norm Dicks Government Center, across from Admiral Theater and two blocks from Puget Sound Naval Shipyard & Seattle-Bremerton Ferry
- On-site visitor parking + adjacent parking garage & two surface lots
- Reduced Retail Rate: \$16.00 \$17.00/RSF/YR, NNN

#### Property/Office Highlights

- Prominent, 7-story, Class-A building, recently revitalized
- Office Suites: 1,043 8,444 RSF; 150+ RSF executive offices
- Spectacular waterfront & mountain views
- Reduced Rates: \$16.00 \$17.00 RSF/YR, NNN (call for executive office rates)