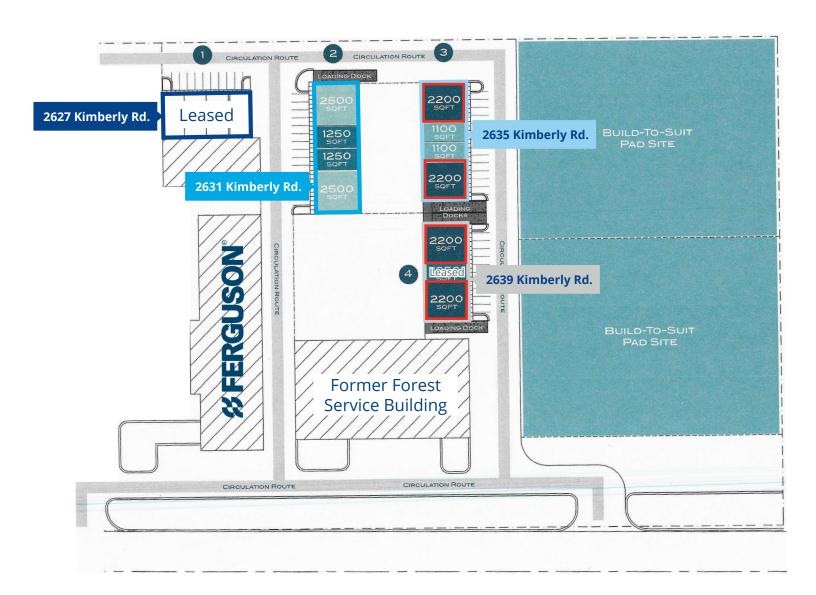

## Site Plan

| Property Type     | Industrial flex |
|-------------------|-----------------|
| Construction Type | Steel           |
| Year Built        | 2023            |
| Zoning            | C1              |
| Yard              | Available       |
| Ceiling Height    | 16'             |

#### Space Available

| Size         | Rate      |
|--------------|-----------|
| 4 - 2,200 SF | \$1.10 PS |

| Dual Access<br>Grade Level<br>Drive-In Doors | 2 doors per suite<br>1- 8 ft door<br>1 - 10 ft door |
|----------------------------------------------|-----------------------------------------------------|
| Power                                        | 220 v                                               |
| Offices                                      | 2 per suite                                         |
| Restroom                                     | 1 per suite                                         |