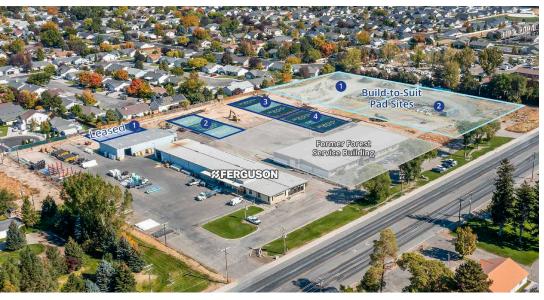

## Site Plan

| Property Type     | Industrial flex |
|-------------------|-----------------|
| Construction Type | Steel           |
| Year Built        | 2023            |
| Zoning            | C1              |
| Yard              | Available       |
| Ceiling Height    | 16'             |

# Property Gallery

205 Shoshone Street N, Suite 201 Twin Falls, Idaho 83301 208 910 2006 colliers.com/idaho