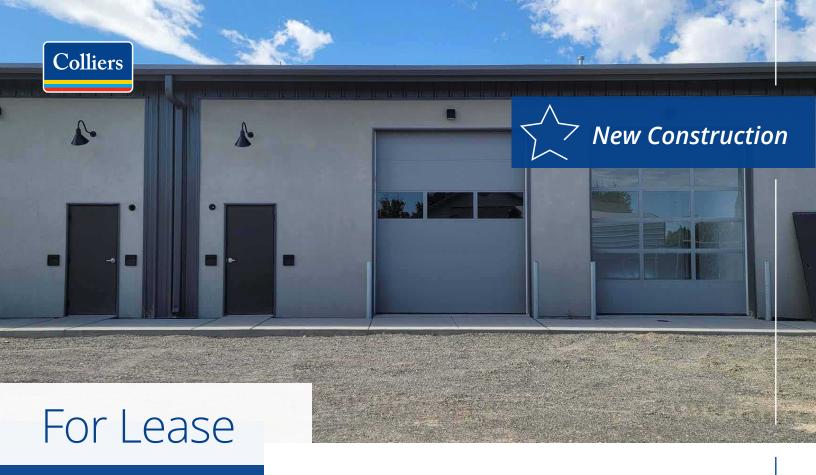

### Sunset Business Park

2,200 SF Suites in Light Industrial & Business Flex Space

2635 & 2639 Kimberly Road | Twin Falls, ID 83301

#### Highlights:

- 4 Industrial 2,200 SF suites for lease
- Yard space available
- · Multiple meters in each building for divisibility
- Completion Summer 2023
- Superior Magic Valley location with easy access to I-84 and Hwy 30