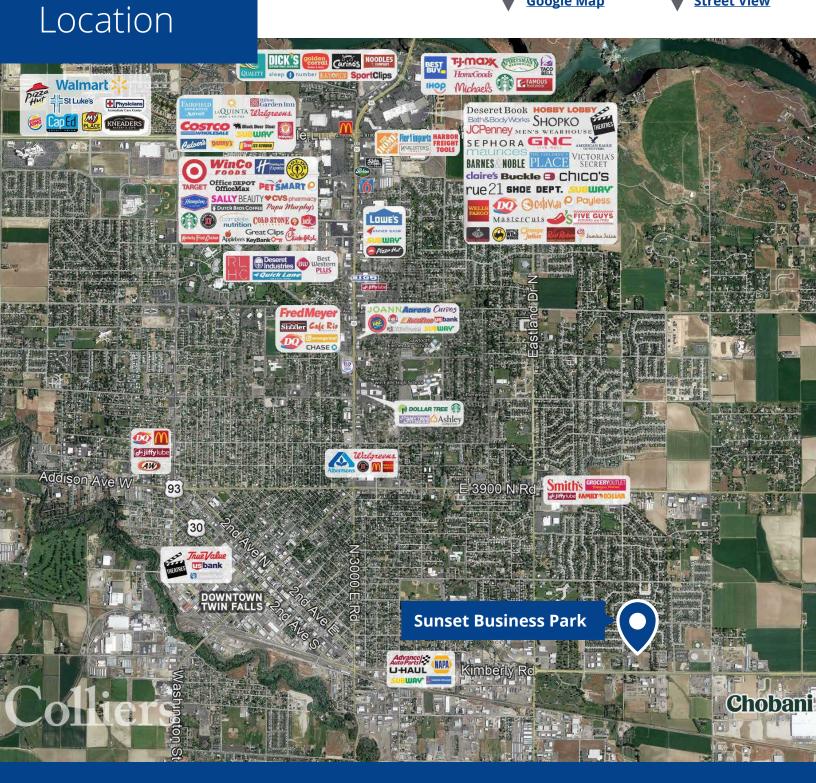

### Sunset Business Park

2,200 SF Suites in Light Industrial & Business Flex Space

2635 & 2639 Kimberly Road | Twin Falls, ID 83301