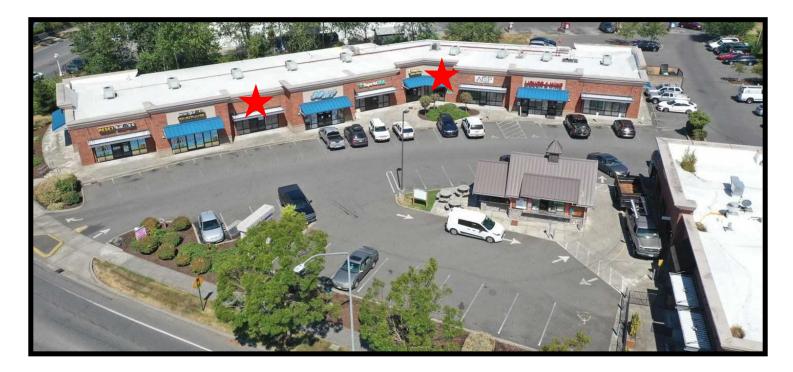

## **BARKLEY CROSSROADS**

**Busy Center in Highly Desired Area** 

#### BARKLEY CROSSROADS 1255 Barkley Boulevard, Suite 103 Bellingham, WA 98226

- Suite 103 1,188+ rsf & Suite 107 1,672+ rsf
- Immediate area has very high traffic counts
- Vacant and available for immediate occupancy
- Join Lowe's, fast food franchises and multiple banks in this desirable area
- Contact agent for pricing information