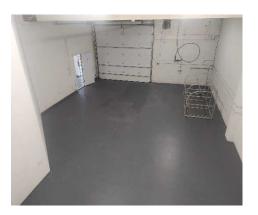

# Property Photos

#### **Property Description**

2,864 sq ft commercial space available for lease in Bellingham.

Featuring 16 ft ceilings in the warehouse area, 14 ft grade-level automatic roll-up door, 200-amp power, heated warehouse area, A/C, on-site and easy street parking, mezzanine level, and a convenient kitchen area. Use of a highly visible sign located directly adjacent to I-5 that is seen when driving both directions. Perfect for manufacturing, retail, office, restaurant, business services, marijuana production, and more. Located just minutes away from I-5 and the downtown area.