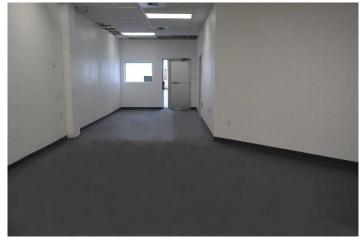

# Property Photos

#### **Property Description**

2,864 sq ft commercial space available for lease in Bellingham.

Featuring 16 ft ceilings in the warehouse area, 14 ft grade-level automatic roll-up door, 200-amp power, heated warehouse area, A/C, on-site and easy street parking, mezzanine level, and a convenient kitchen area. Use of a highly visible sign located directly adjacent to I-5 that is seen when driving both directions. Perfect for manufacturing, retail, office, restaurant, business services, marijuana production, and more. Located just minutes away from I-5 and the downtown area.