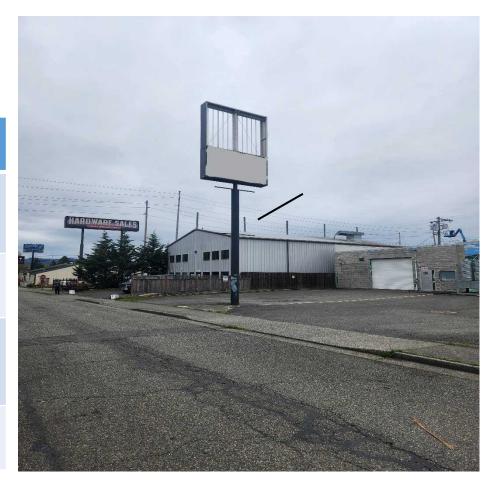

#### **Property Description**

2,864 sq ft commercial space available for lease in Bellingham.

Featuring 16 ft ceilings in the warehouse area, 14 ft grade-level automatic roll-up door, 200-amp power, heated warehouse area, A/C, on-site and easy street parking, mezzanine level, and a convenient kitchen area. Use of a highly visible sign located directly adjacent to I-5 that is seen when driving both directions. Perfect for manufacturing, retail, office, restaurant, business services, marijuana production, and more. Located just minutes away from I-5 and the downtown area.