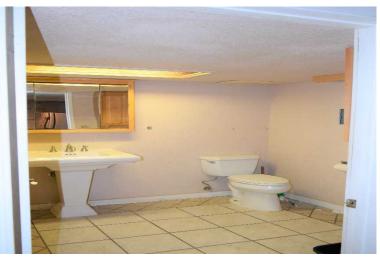

| Rental Rate +<br>NNN = | \$3,637.28/Month      |



#### Bellingham Commercial Space

## Property Description



#### **Property Description**

2,864 sq ft commercial space available for lease in Bellingham.

Featuring 16 ft ceilings in the warehouse area, 14 ft grade-level automatic roll-up door, 200-amp power, heated warehouse area, A/C, on-site and easy street parking, mezzanine level, and a convenient kitchen area. Use of a highly visible sign located directly adjacent to I-5 that is seen when driving both directions. Perfect for manufacturing, retail, office, restaurant, business services, marijuana production, and more. Located just minutes away from I-5 and the downtown area.

Schedule a tour today!









### Bellingham Commercial Space

# Property Photos















#### Bellingham Commercial

Space

## Floor Plan



#### 2119 Lincoln St, Bellingham, WA 98225 Unit A - 2,864 SF Total





\*\*\* Measurements are approximate. For conceptual purposes only.

#### Bellingham Commercial

Space

## Area Map