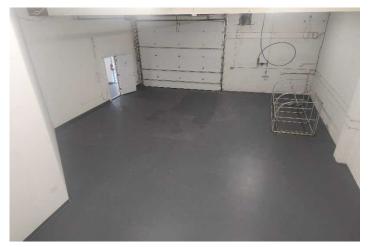

# Property Photos

#### **Property Description**

2,864 sq ft commercial space available for lease in Bellingham.

Featuring 16 ft ceilings in the warehouse area, 14 ft grade-level automatic roll-up door, 200-amp power, heated warehouse area, A/C, on-site and easy street parking, mezzanine level, and a convenient kitchen area. Use of a highly visible sign located directly adjacent to I-5 that is seen when driving both directions. Perfect for manufacturing, retail, office, restaurant, business services, marijuana production, and more. Located just minutes away from I-5 and the downtown area.