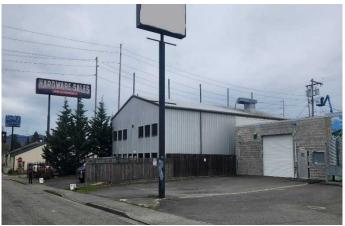

# Property Photos

#### **Property Description**

2,864 sq ft commercial space available for lease in Bellingham.

Featuring 16 ft ceilings in the warehouse area, 14 ft grade-level automatic roll-up door, 200-amp power, heated warehouse area, A/C, on-site and easy street parking, mezzanine level, and a convenient kitchen area. Use of a highly visible sign located directly adjacent to I-5 that is seen when driving both directions. Perfect for manufacturing, retail, office, restaurant, business services, marijuana production, and more. Located just minutes away from I-5 and the downtown area.