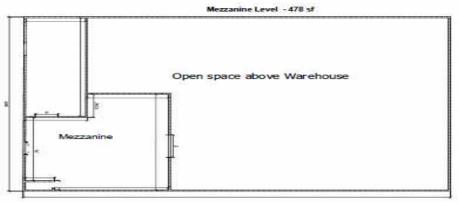

## Floor Plan

#### 2119 Lincoln St, Bellingham, WA 98225 Unit A - 2,864 SF Total

\*\*\* Measurements are approximate. For conceptual purposes only.