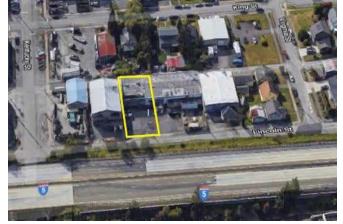

## For Lease

Bellingham Commercial Space

Exclusively Offered by

Wendy Pedersen VP Sales and Acquisitions 425.232.4266 wendy@cascadecommercialre.com

#### Bellingham Commercial Space

## Summary



#### The Offering

Cascade Commercial Real Estate is pleased to offer this commercial space for lease located in Bellingham, WA.

| Summary             |                                         |                        |                       |
|---------------------|-----------------------------------------|------------------------|-----------------------|
| Address:            | 2119 Lincoln St<br>Bellingham, WA 98225 | Zoning:                | LI – Light Industrial |
| Available<br>Space: | Unit A                                  | Rental Rate:           | \$1.15/SF/Month       |
| Square