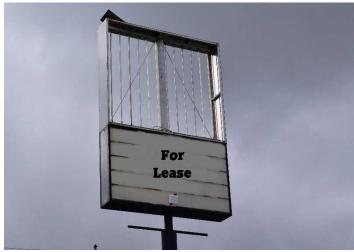

#### **Property Description**

2,864 sq ft commercial space available for lease in Bellingham.

Featuring 16 ft ceilings in the warehouse area, 14 ft grade-level automatic roll-up door, 200-amp power, heated warehouse area, A/C, on-site and easy street parking, mezzanine level, and a convenient kitchen area. Use of a highly visible sign located directly adjacent to I-5 that is seen when driving both directions. Perfect for manufacturing, retail, office, restaurant, business services, marijuana production, and more. Located just minutes away from I-5 and the downtown area.