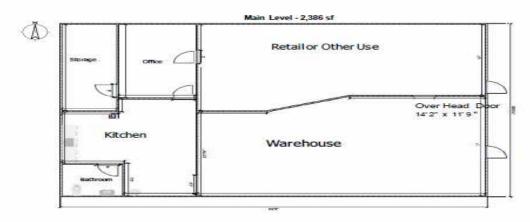

## Floor Plan

#### 2119 Lincoln St, Bellingham, WA 98225 Unit A - 2,864 SF Total

\*\*\* Measurements are approximate. For conceptual purposes only.