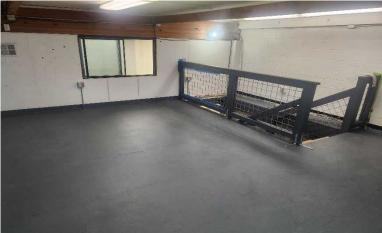

# Property Photos

#### **Property Description**

2,864 sq ft commercial space available for lease in Bellingham.

Featuring 16 ft ceilings in the warehouse area, 14 ft grade-level automatic roll-up door, 200-amp power, heated warehouse area, A/C, on-site and easy street parking, mezzanine level, and a convenient kitchen area. Use of a highly visible sign located directly adjacent to I-5 that is seen when driving both directions. Perfect for manufacturing, retail, office, restaurant, business services, marijuana production, and more. Located just minutes away from I-5 and the downtown area.