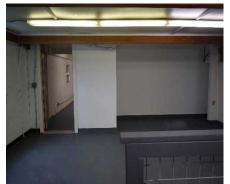

# Property Photos

#### **Property Description**

2,864 sq ft commercial space available for lease in Bellingham.

Featuring 16 ft ceilings in the warehouse area, 14 ft grade-level automatic roll-up door, 200-amp power, heated warehouse area, A/C, on-site and easy street parking, mezzanine level, and a convenient kitchen area. Use of a highly visible sign located directly adjacent to I-5 that is seen when driving both directions. Perfect for manufacturing, retail, office, restaurant, business services, marijuana production, and more. Located just minutes away from I-5 and the downtown area.