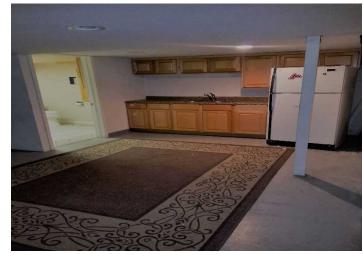

# Property Photos

#### **Property Description**

2,864 sq ft commercial space available for lease in Bellingham.

Featuring 16 ft ceilings in the warehouse area, 14 ft grade-level automatic roll-up door, 200-amp power, heated warehouse area, A/C, on-site and easy street parking, mezzanine level, and a convenient kitchen area. Use of a highly visible sign located directly adjacent to I-5 that is seen when driving both directions. Perfect for manufacturing, retail, office, restaurant, business services, marijuana production, and more. Located just minutes away from I-5 and the downtown area.