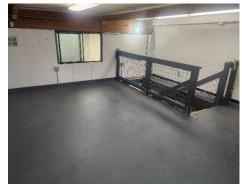

# Property Photos

#### **Property Description**

2,864 sq ft commercial space available for lease in Bellingham.

Featuring 16 ft ceilings in the warehouse area, 14 ft grade-level automatic roll-up door, 200-amp power, heated warehouse area, A/C, on-site and easy street parking, mezzanine level, and a convenient kitchen area. Use of a highly visible sign located directly adjacent to I-5 that is seen when driving both directions. Perfect for manufacturing, retail, office, restaurant, business services, marijuana production, and more. Located just minutes away from I-5 and the downtown area.