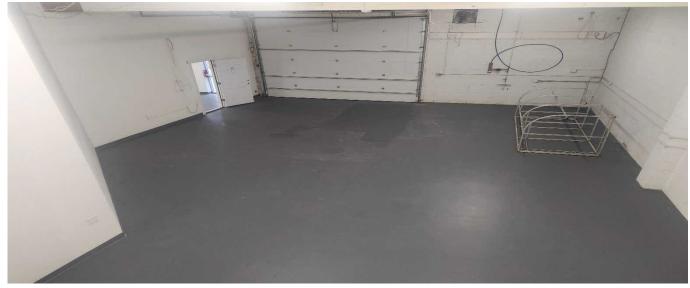

# Property Photos

#### **Property Description**

2,864 sq ft commercial space available for lease in Bellingham.

Featuring 16 ft ceilings in the warehouse area, 14 ft grade-level automatic roll-up door, 200-amp power, heated warehouse area, A/C, on-site and easy street parking, mezzanine level, and a convenient kitchen area. Use of a highly visible sign located directly adjacent to I-5 that is seen when driving both directions. Perfect for manufacturing, retail, office, restaurant, business services, marijuana production, and more. Located just minutes away from I-5 and the downtown area.