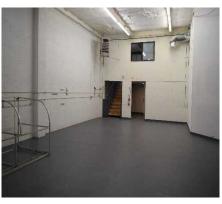

# Property Photos

#### **Property Description**

2,864 sq ft commercial space available for lease in Bellingham.

Featuring 16 ft ceilings in the warehouse area, 14 ft grade-level automatic roll-up door, 200-amp power, heated warehouse area, A/C, on-site and easy street parking, mezzanine level, and a convenient kitchen area. Use of a highly visible sign located directly adjacent to I-5 that is seen when driving both directions. Perfect for manufacturing, retail, office, restaurant, business services, marijuana production, and more. Located just minutes away from I-5 and the downtown area.