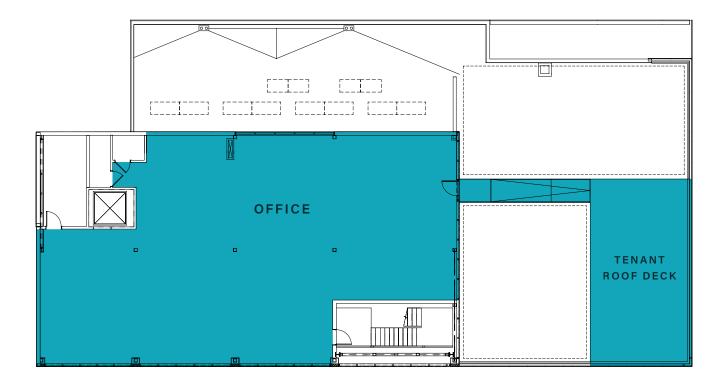

### 837 SF rooftop deck

with striking views of Lake Union and the Seattle skyline.

### **First Floor Retail**

3,217 SF

Second Floor

8,145 SF

**Third Floor** 

8,523 SF

**Fourth Floor** 

8,519 SF

**Fifth Floor** 

8,183 SF

**Sixth Floor** 

4,403 SF