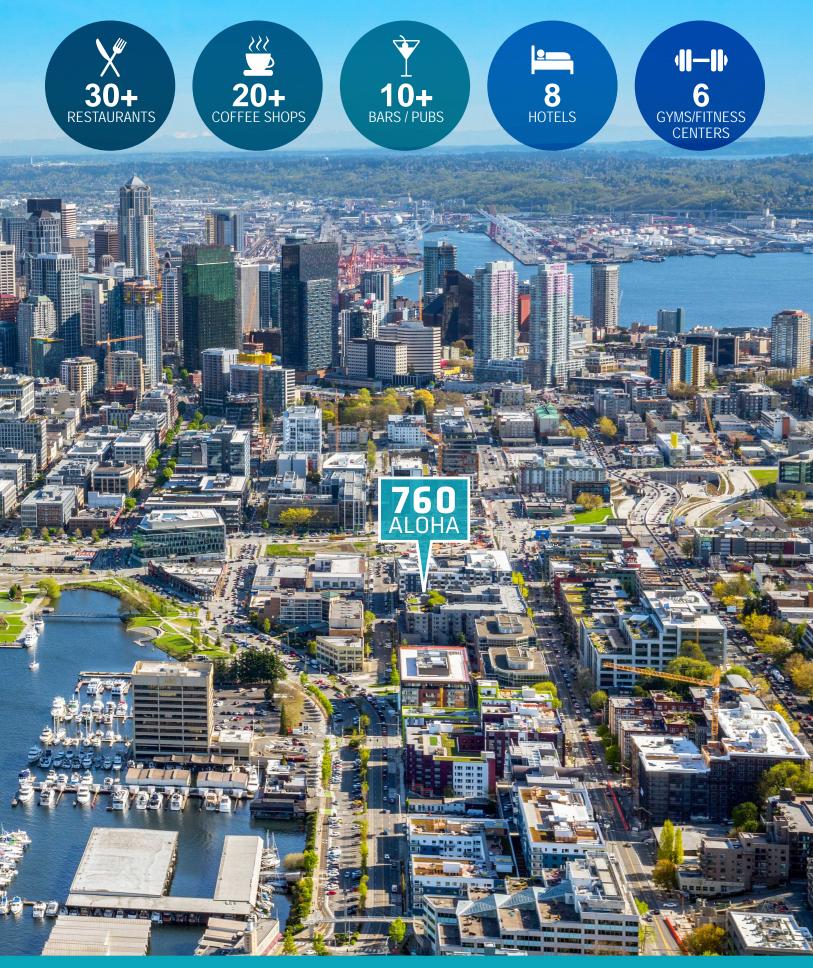

concrete construction     |
|             | FLOORS              | Six                                 |
| SF          | TYPICAL FLOOR PLATE | 8,000 RSF                           |
|             | PARKING             | 24 covered and secured              |
| <b>A</b> SF | GROSS BUILDING SIZE | 40,990 SF                           |
|             | RETAIL RSF          | Up to 3,217 SF on ground floor      |
|             | ESTIMATED DELIVERY  | May 2023                            |
| <u>ل</u>    | LEED CERTIFICATION  | Silver                              |



TOTAL: 40,990 SF

### **First Floor Retail**

3,217 SF



Second Floor

8,145 SF



**Third Floor** 

8,523 SF



**Fourth Floor** 

8,519 SF



**Fifth Floor** 

8,183 SF



**Sixth Floor** 

4,403 SF



# **AMENITIES** WITHIN 1 MILE



# K Contraction of the second se

760 Aloha St. | Seattle, WA 98109

DANIEL SEGER 206.487.5163 daniel.seger@nmrk.com CAVAN O'KEEFE 206.395.2903 cavan.okeefe@nmrk.com



Nitze-Stagen

The distributor of this communication is performing acts for which a real estate license is required. The information contained herein has been obtained from sources deemed reliable but has not been verified and no guarantee, warranty or representation, either express or implied, is made with respect to such information. Terms of sale or lease and availability are subject to change or withdrawal without notice. 18-1220