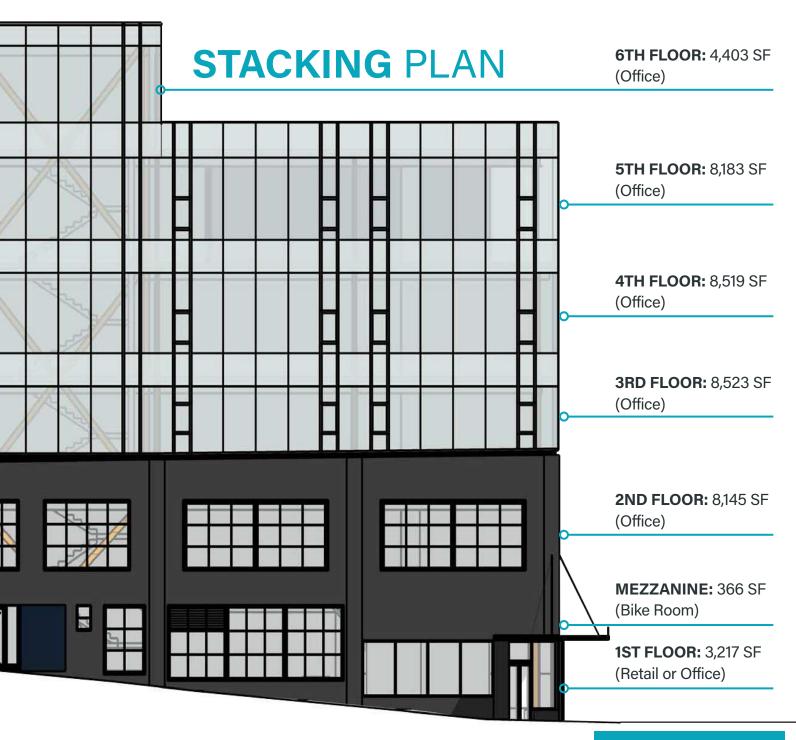

# **BUILDING** FACTS

| <b>9</b>    | PROPERTY ADDRESS    | 760 Aloha Street, Seattle, WA 98109 |
|-------------|---------------------|-------------------------------------|
|             | BUILDING TYPE       | Steel and concrete construction     |
|             | FLOORS              | Six                                 |
| SF          | TYPICAL FLOOR PLATE | 8,000 RSF                           |
|             | PARKING             | 24 covered and secured              |
| <b>A</b> SF | GROSS BUILDING SIZE | 40,990 SF                           |
|             | RETAIL RSF          | Up to 3,217 SF on ground floor      |
|             | ESTIMATED DELIVERY  | May 2023                            |
| <u>ل</u>    | LEED CERTIFICATION  | Silver                              |

TOTAL: 40,990 SF

### **First Floor Retail**

3,217 SF

Second Floor

8,145 SF

**Third Floor** 

8,523 SF

**Fourth Floor** 

8,519 SF

**Fifth Floor** 

8,183 SF

**Sixth Floor** 

4,403 SF