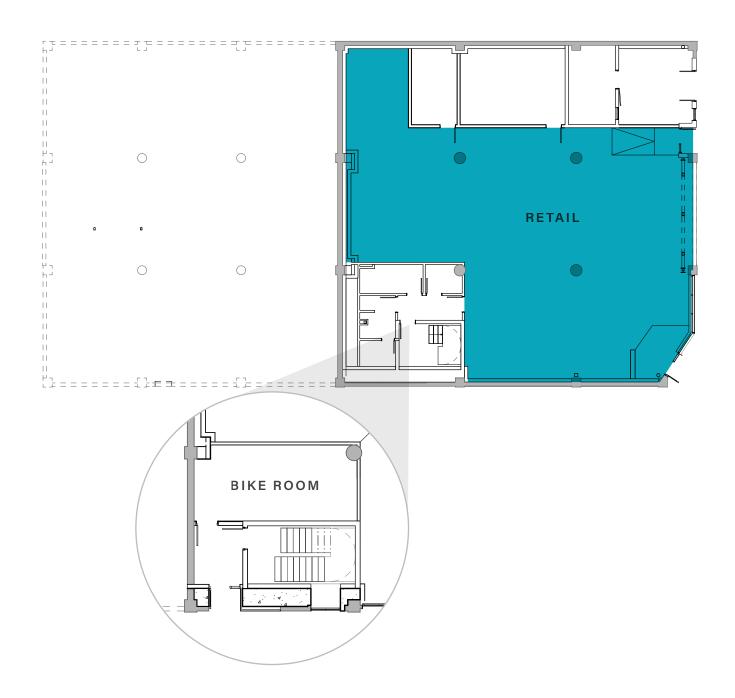

### **First Floor Retail**

3,217 SF

Second Floor

8,145 SF

**Third Floor** 

8,523 SF

**Fourth Floor** 

8,519 SF