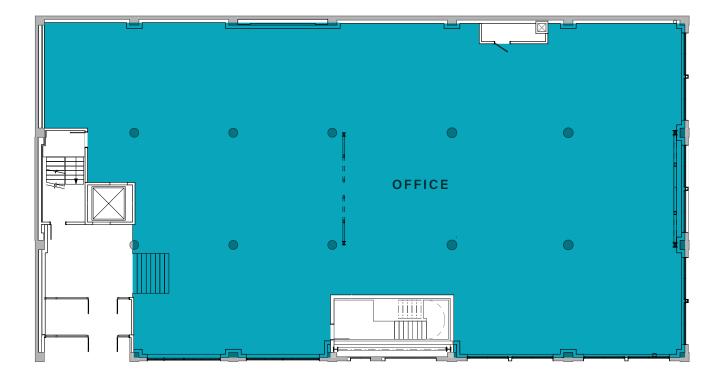

# Efficient open floor plates

with an innovative side-core design.

Prominent building signage available.