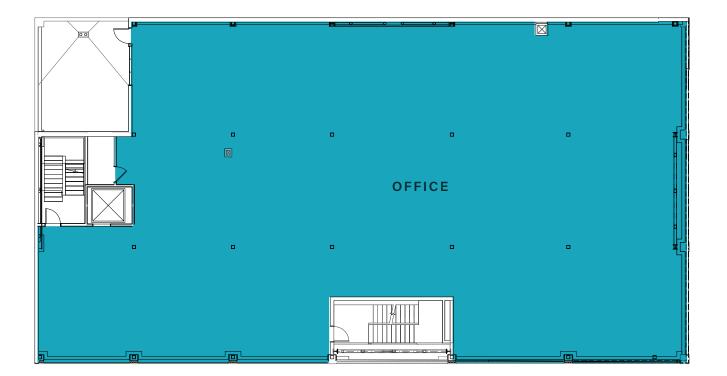

### **First Floor Retail**

3,217 SF

Second Floor

8,145 SF

**Third Floor** 

8,523 SF

**Fourth Floor** 

8,519 SF

**Fifth Floor** 

8,183 SF

**Sixth Floor** 

4,403 SF