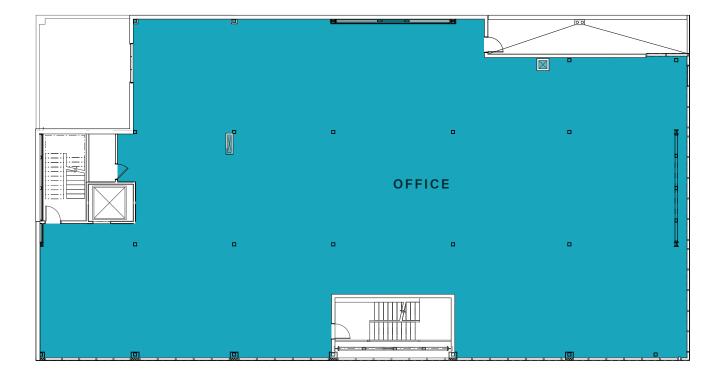

### **First Floor Retail**

3,217 SF

Second Floor

8,145 SF

**Third Floor** 

8,523 SF

**Fourth Floor** 

8,519 SF

**Fifth Floor** 

8,183 SF

**Sixth Floor** 

4,403 SF