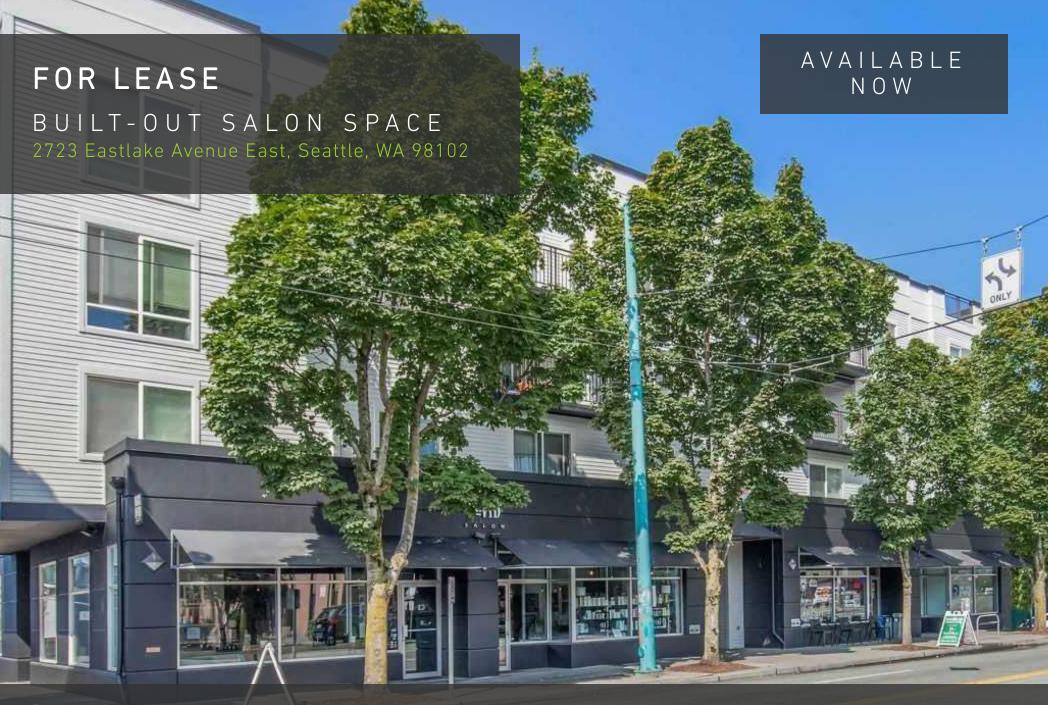

## BUILT-OUT SALON SPACE

## **HIGHLIGHTS**

- Rare opportunity to lease a fully built-out salon space in Seattle's desirable Eastlake neighborhood
- Located on the street-level of Remi Apartments, a 34-unit apartment community only 1 block from Lake Union
- High-visibility storefront along the Eastlake Avenue corridor, easily accessible from I-5, SR-520, South Lake Union, Capitol Hill, University District, and Downtown
- New HVAC, flooring and paint
- Parking: 10 surface stalls (shared with Building retail tenants and 6 secure garage stalls at \$100/stall per month
- Retail co-tenants include Hamlin Market and Puget Sound Periodontics
- 2.501 SF
- Rental Rate \$28/SF plus NNN \$1,117.70/month = \$6,953.37 per month