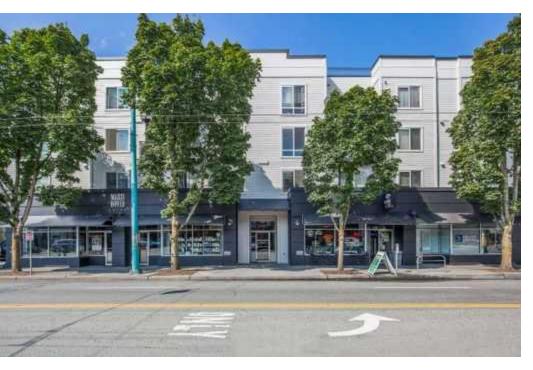

## **HIGHLIGHTS**

- Rare opportunity to lease a fully built-out salon space in Seattle's desirable Eastlake neighborhood
- Located on the street-level of Remi Apartments, a 34-unit apartment community only 1 block from Lake Union
- High-visibility storefront along the Eastlake Avenue corridor, easily accessible from I-5, SR-520, South Lake Union, Capitol Hill, University District, and Downtown
- New HVAC, flooring and paint
- Parking: 10 surface stalls (shared with Building retail tenants and 6 secure garage stalls at \$100/stall per month
- Retail co-tenants include Hamlin Market and Puget Sound Periodontics
- 2.501 SF
- Rental Rate \$28/SF plus NNN \$1,117.70/month = \$6,953.37 per month