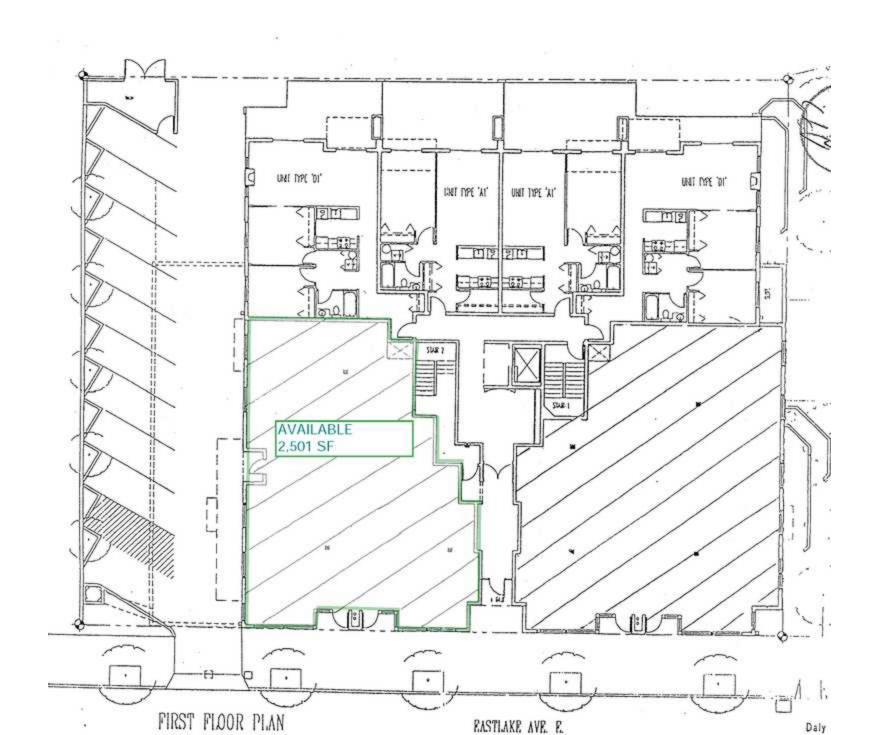

## **HIGHLIGHTS**

- Rare opportunity to lease a fully built-out salon space in Seattle's desirable Eastlake neighborhood
- Located on the street-level of Remi Apartments, a 34-unit apartment community only 1 block from Lake Union
- High-visibility storefront along the Eastlake Avenue corridor, easily accessible from I-5, SR-520, South Lake Union, Capitol Hill, University District, and Downtown
- New HVAC, flooring and paint
- Parking: 10 surface stalls (shared with Building retail tenants and 6 secure garage stalls at \$100/stall per month
- Retail co-tenants include Hamlin Market and Puget Sound Periodontics
- 2.501 SF
- Rental Rate \$28/SF plus NNN \$1,117.70/month = \$6,953.37 per month