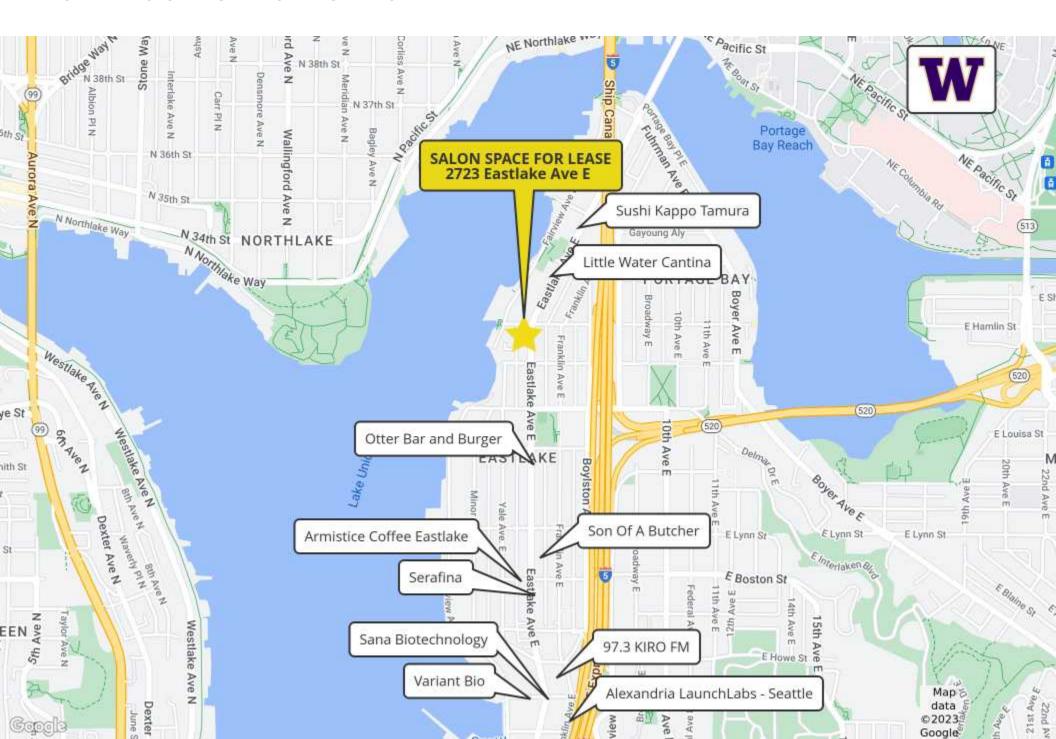

## **HIGHLIGHTS**

- Rare opportunity to lease a fully built-out salon space in Seattle's desirable Eastlake neighborhood
- Located on the street-level of Remi Apartments, a 34-unit apartment community only 1 block from Lake Union
- High-visibility storefront along the Eastlake Avenue corridor, easily accessible from I-5, SR-520, South Lake Union, Capitol Hill, University District, and Downtown
- New HVAC, flooring and paint
- Parking: 10 surface stalls (shared with Building retail tenants and 6 secure garage stalls at \$100/stall per month
- Retail co-tenants include Hamlin Market and Puget Sound Periodontics
- 2.501 SF
- Rental Rate \$28/SF plus NNN \$1,117.70/month = \$6,953.37 per month

26,826 12,151 TOTAL POPULATION

BIKE SCORE

\$125,492

TOTAL HOUSEHOLDS

MEDIAN INCOME

<sup>\*</sup>Estimated 2023 Demographics based on a 1 mile radius