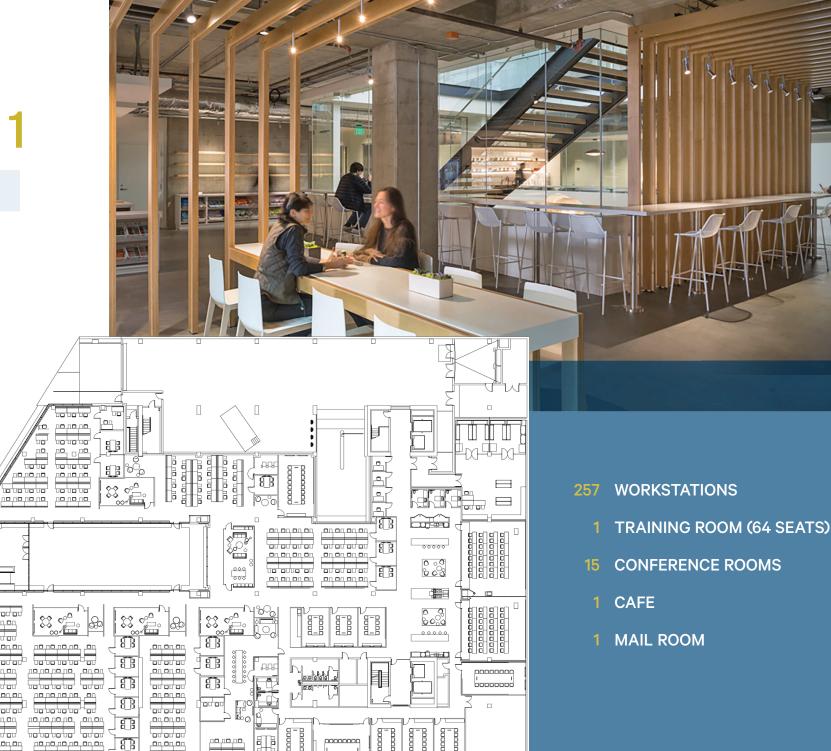

# **BUILDING BREAKDOWN**

| FLOOR 1 | 50,838 RSF | 257 Seats |
|---------|------------|-----------|
| FLOOR 2 | 50,838 RSF | 341 Seats |
| FLOOR 3 | 50,837 RSF | 315 Seats |
| FLOOR 4 | 50,837 RSF | 199 Seats |
| TERRACE | 1,788 RSF  |           |