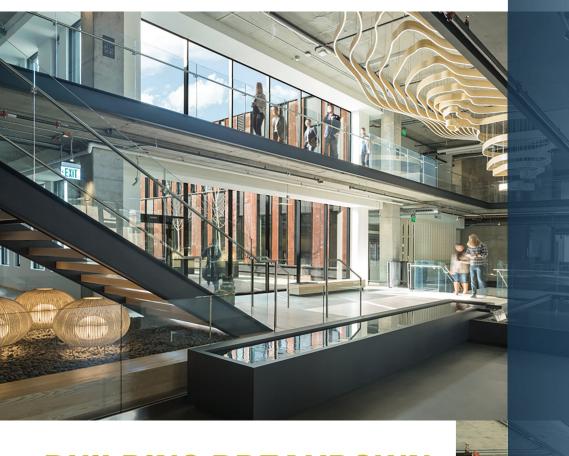

Tranquil water feature in lobby

LEED Silver certified building

Private landscaped courtyards

Secure bike storage, lockers & showers

# **BUILDING BREAKDOWN**

| FLOOR 1 | 50,838 RSF | 257 Seats |
|---------|------------|-----------|
| FLOOR 2 | 50,838 RSF | 341 Seats |
| FLOOR 3 | 50,837 RSF | 315 Seats |
| FLOOR 4 | 50,837 RSF | 199 Seats |
| TERRACE | 1,788 RSF  |           |