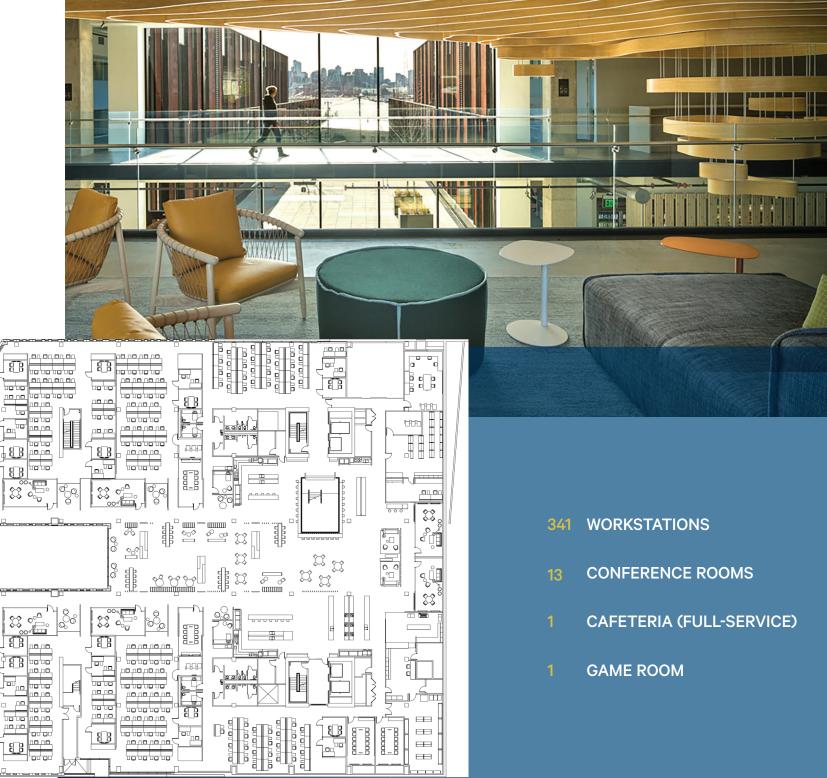

# **BUILDING BREAKDOWN**

| FLOOR 1 | 50,838 RSF | 257 Seats |
|---------|------------|-----------|
| FLOOR 2 | 50,838 RSF | 341 Seats |
| FLOOR 3 | 50,837 RSF | 315 Seats |
| FLOOR 4 | 50,837 RSF | 199 Seats |
| TERRACE | 1,788 RSF  |           |