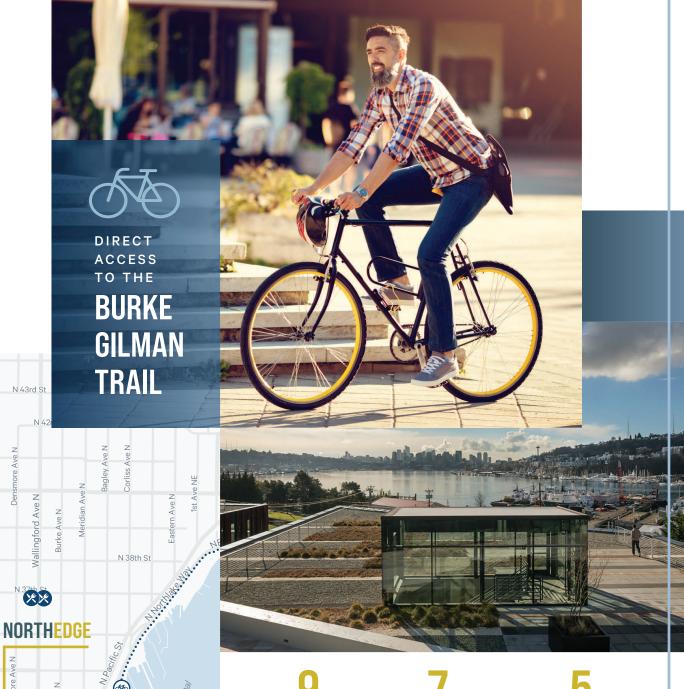

# **LOCATION**

N 41st St

(99)

Direct access to Hwy-99

Close to restaurants and amenities

Transit and bike friendly location with direct access to the Burke Gilman Trail and Gas Works Park

\*\*

Stone Way N