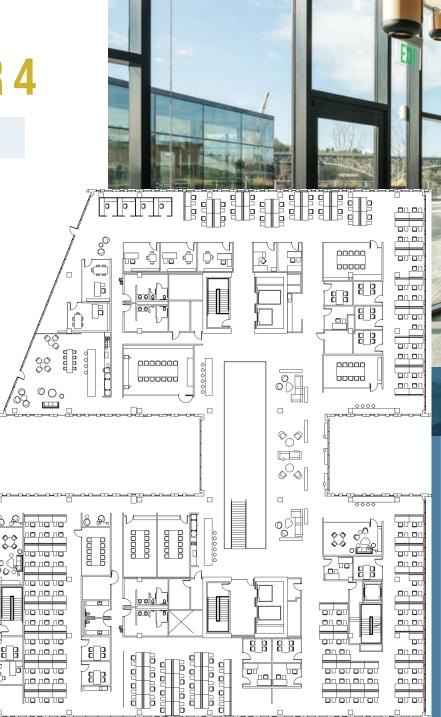

# **BUILDING BREAKDOWN**

| FLOOR 1 | 50,838 RSF | 257 Seats |
|---------|------------|-----------|
| FLOOR 2 | 50,838 RSF | 341 Seats |
| FLOOR 3 | 50,837 RSF | 315 Seats |
| FLOOR 4 | 50,837 RSF | 199 Seats |
| TERRACE | 1,788 RSF  |           |

10 10 10

\_\_\_\_\_

مر مر مر مر

50,837 RSF

- **7** EXECUTIVE OFFICES
- 6 CONFERENCE ROOMS
- CAFE
- 1 ROOFTOP TERRACE