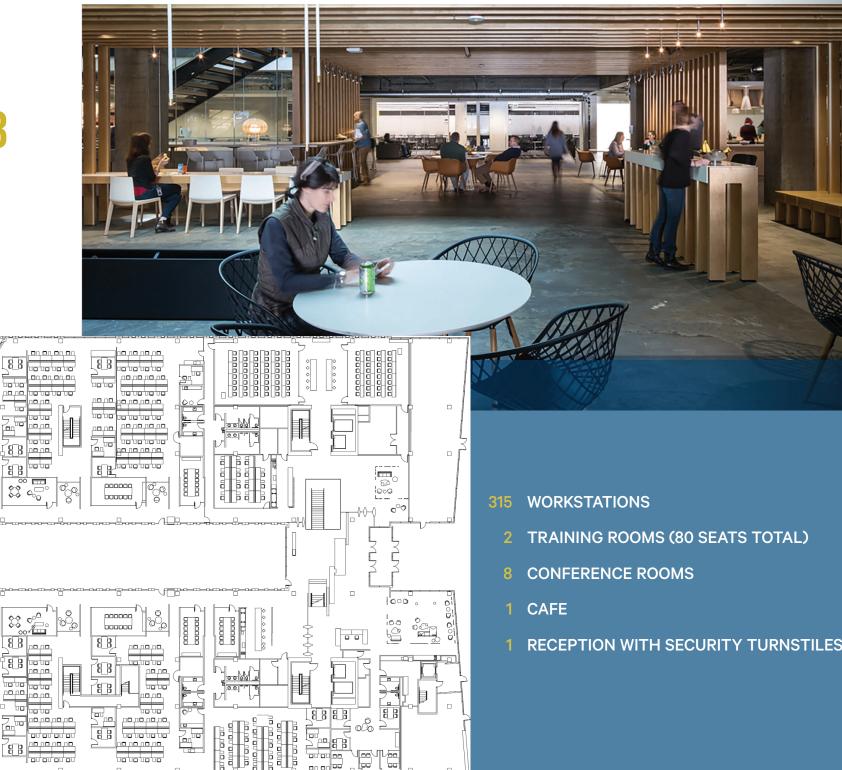

# **BUILDING BREAKDOWN**

| FLOOR 1 | 50,838 RSF | 257 Seats |
|---------|------------|-----------|
| FLOOR 2 | 50,838 RSF | 341 Seats |
| FLOOR 3 | 50,837 RSF | 315 Seats |
| FLOOR 4 | 50,837 RSF | 199 Seats |
| TERRACE | 1,788 RSF  |           |