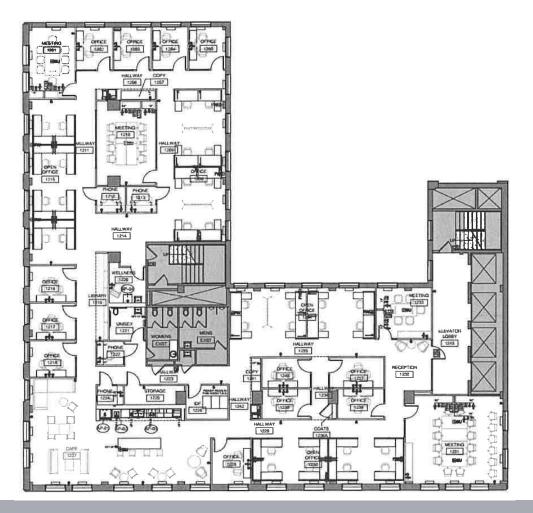

## SPACE PLAN

## SUITE FEATURES

2/28/25 lease expiration

Full 12th floor

±8,600 RSF

466 SF Conference Room

Great mix of private office and open space

New High End Tenant Buildout

New Building Showers

New Conference Center