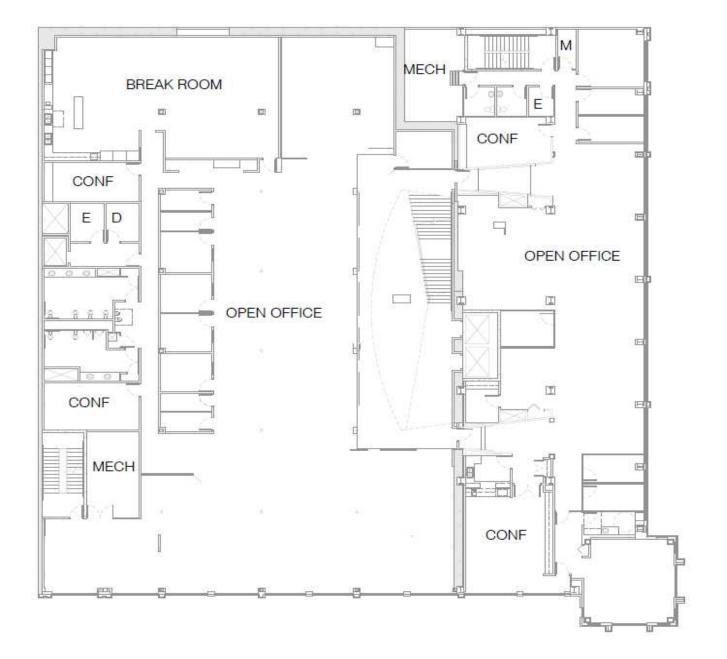

ation

#### **BUILDING DETAILS**

| Total Building Size | ±111,920 SF |
|---------------------|-------------|
| Total Lot Size      | ±19,985 SF  |
| Year Built          | 1900        |
| Parcel Number       | 35183.0408  |

- Skywalk access
- Workout facility
- Storage available

#### **LEASING INFORMATION**

#### Available Space:

| 3rd Floor | ±20,29 | 5 RSF  |     |     |
|-----------|--------|--------|-----|-----|
| 4th Floor | ±19,35 | 52 RSF |     |     |
| Penthouse | ±2,418 | 3 SF   |     |     |
|           | ~      |        | 1.0 | 100 |

\* *3rd, 4th, and Penthouse floors can be combined for ±42,065 RSF* 

Lease Rate | \$17.00 / SF, Full Service \* Tenant Improvements negotiable





Spokane, WA 99201







KIEMLEHAGOOD.COM

#### Spokane, WA 99201

### FLOOR PLANS

3RD FLOOR



Spokane, WA 99201

### FLOOR PLANS



Spokane, WA 99201

### FLOOR PLANS





Spokane, Washington 99201

#### ERIK NELSON, SIOR, BROKER

509.755.7514 erik.nelson@kiemlehagood.com **CRAIG SOEHREN, BROKER** 

509.755.7548 craigs@kiemlehagood.com 601 WEST MAIN AVENUE, SUITE 400 SPOKANE, WA 99201

OFFICE LOCATIONS SPOKANE | COEUR D'ALENE | TRI-CITIES | PALOUSE | MISSOULA

No warranty or representation, expressed or implied, is made by Kiemle Hagood, its agents or its employees as to the accuracy of the information contained herein. All information furnished is from sources deemed reliable and submitted subject to errors, omissions, change of terms and conditions, prior sale, lease or financing, or withdrawal without notice. No one should rely solely on the above information, but instead shou