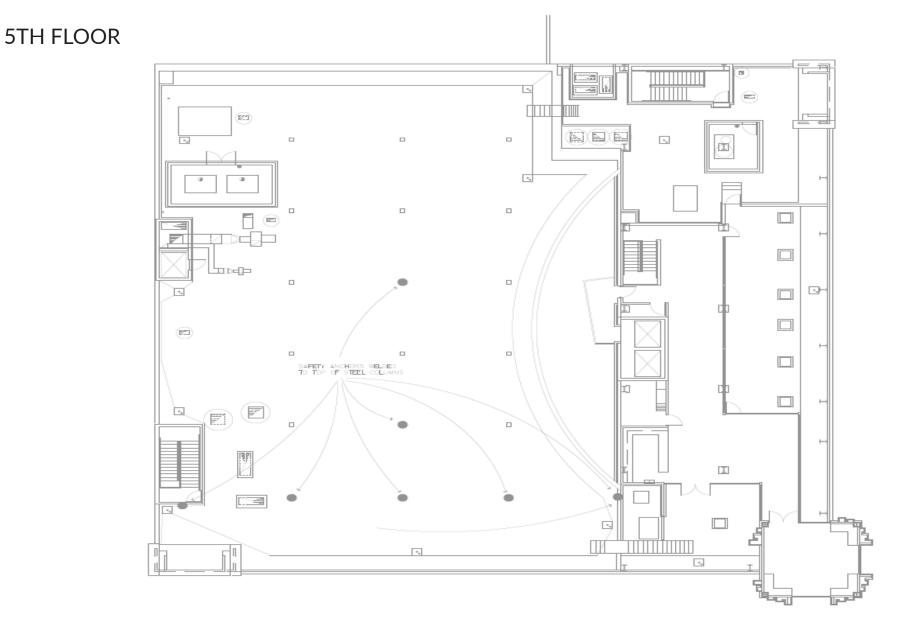

------------------|-------------|
| Total Lot Size      | ±19,985 SF  |
| Year Built          | 1900        |
| Parcel Number       | 35183.0408  |

- Skywalk access
- Workout facility
- Storage available

#### **LEASING INFORMATION**

#### Available Space:

| 3rd Floor | ±20,29 | 5 RSF  |     |     |
|-----------|--------|--------|-----|-----|
| 4th Floor | ±19,35 | 52 RSF |     |     |
| Penthouse | ±2,418 | 3 SF   |     |     |
|           | ~      |        | 1.0 | 100 |

\* *3rd, 4th, and Penthouse floors can be combined for ±42,065 RSF* 

Lease Rate | \$17.00 / SF, Full Service \* Tenant Improvements negotiable





Spokane, WA 99201







KIEMLEHAGOOD.COM

#### Spokane, WA 99201

### FLOOR PLANS

3RD FLOOR



Spokane, WA 99201

### FLOOR PLANS



Spokane, WA 99201

### FLOOR PLANS





Spokane, Washington 99201

#### ERIK NELSON, SIOR, BROKER

509.755.7514 erik.nelson@kiemlehagood.com **CRAIG SOEHREN, BROKER** 

509.755.7548 craigs@kiemlehagood.com 601 WEST MAIN AVENUE, SUITE 400 SPOKANE, WA 99201

OFFICE LOCATIONS SPOKANE | COEUR D'ALENE | TRI-CITIES | PALOUSE | MISSOULA

No warranty or representation, expressed or implied, is made by Kiemle Hagood, its agents or its employees as to the accuracy of the information contained herein. All information furnished is from sources deemed reliable and submitted subject to errors, omissions, change of terms and conditions, prior sale, lease or financing, or withdrawal without notice. No one should rely solely on the above information, but instead should conduct their own investigation to independently satisfy themselves.

If