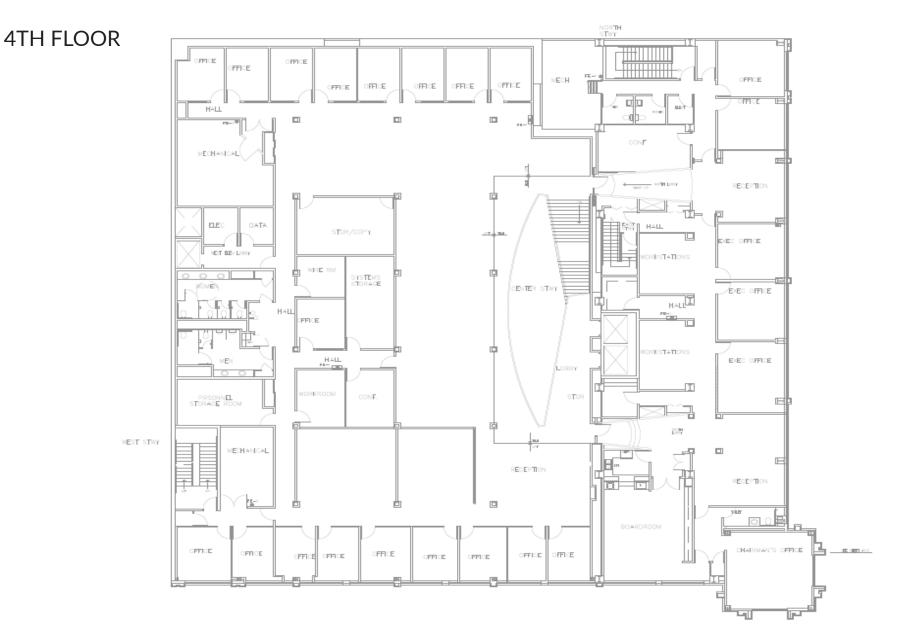

tal Building Size | ±111,920 SF |
|---------------------|-------------|
| Total Lot Size      | ±19,985 SF  |
| Year Built          | 1900        |
| Parcel Number       | 35183.0408  |

- Skywalk access
- Workout facility
- Storage available

#### **LEASING INFORMATION**

#### Available Space:

| 3rd Floor | ±20,29 | 5 RSF  |     |     |
|-----------|--------|--------|-----|-----|
| 4th Floor | ±19,35 | 52 RSF |     |     |
| Penthouse | ±2,418 | 3 SF   |     |     |
|           | ~      |        | 1.0 | 100 |

\* *3rd, 4th, and Penthouse floors can be combined for ±42,065 RSF* 

Lease Rate | \$17.00 / SF, Full Service \* Tenant Improvements negotiable





Spokane, WA 99201







KIEMLEHAGOOD.COM

#### Spokane, WA 99201

### FLOOR PLANS

3RD FLOOR



Spokane, WA 99201

### FLOOR PLANS



Spokane, WA 99201

### FLOOR PLANS





Spokane, Washington 99201

#### ERIK NELSON, SIOR, BROKER

509.755.7514 erik.nelson@kiemlehagood.com **CRAIG SOEHREN, BROKER** 

509.755.7548 craigs@kiemlehagood.com 601 WEST MAIN AVENUE, SUITE 400 SPOKANE, WA 99201

OFFICE LOCATIONS SPOKANE | COEUR D'ALENE | TRI-CITIES | PALOUSE | MISSOULA

No warranty or representation, expressed or implied, is made by Kiemle Hagood, its agents or its employees as to the accuracy of the information contained herein. All information furnished is from sources deemed reliable and submitted subject to errors, omissions, change of terms and conditions, prior sale, lease or financing, or withdrawal without notice. No one should rely solely on the above information, but instead should conduct their own investigation to