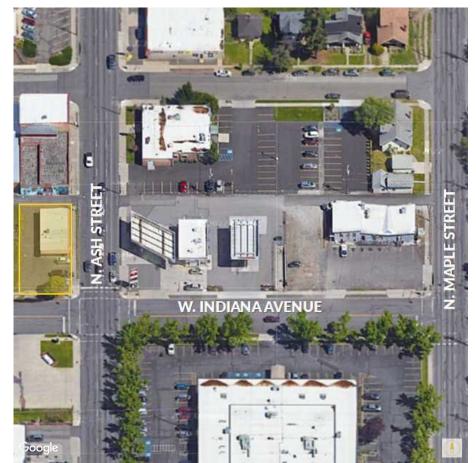

#### **TRAFFIC COUNTS** Average Daily Traffic (ADT)

N. ASH ST - South Bound ±22,751 ADT

N. MAPLE ST - North Bound ±22,862 ADT

W. INDIANA AVE - East & West Bound ±847 ADT