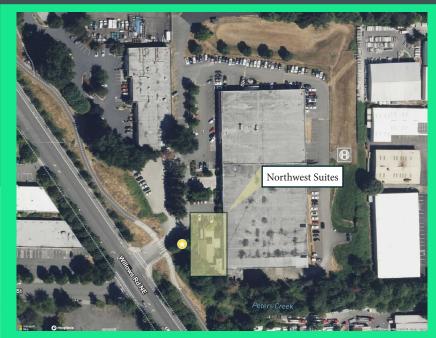

Office | For Lease



# Northwest Suites

9040 Willows Road N.E. Redmond, WA 98052 www.cbre.com/bellevue

For Lease - Creative Office in Standalone Building



### **Property Details**

- Total space usable 6,658 sq ft
- Standalone building with two floors
- Beautiful quiet spaces
- Ample onsite parking
- Close to everything that Redmond has to offer!
- \$35.00 NNN, NNN's are approximately \$4.20

### For Lease

## Suite Photos





# Floor Plan





### For Lease

# Location





### **Contact Us**

#### Dean Johnson

Vice President +1 425 462 6918 dean.johnson@cbre.com

#### Chris Johnson Senior Associate +1 425 462 6945 chris.johnson3@cbre.com

CBRE Inc. 929 108th Avenue NE Suite 700 Bellevue, WA 98004

© 2021 CBRE, Inc. All rights reserved. This information has been obtained from sources believed reliable, but has not been verified for accuracy or completeness. You should conduct a careful, independent investigation of the property and verify all information. Any reliance on this information is solely at your own risk. CBRE and the CBRE logo are service marks of CBRE, Inc. All other marks displayed on this document are the property of their respective owners, and the use of such logos does not imply any affiliation with or endorsement of CBRE. Photos herein