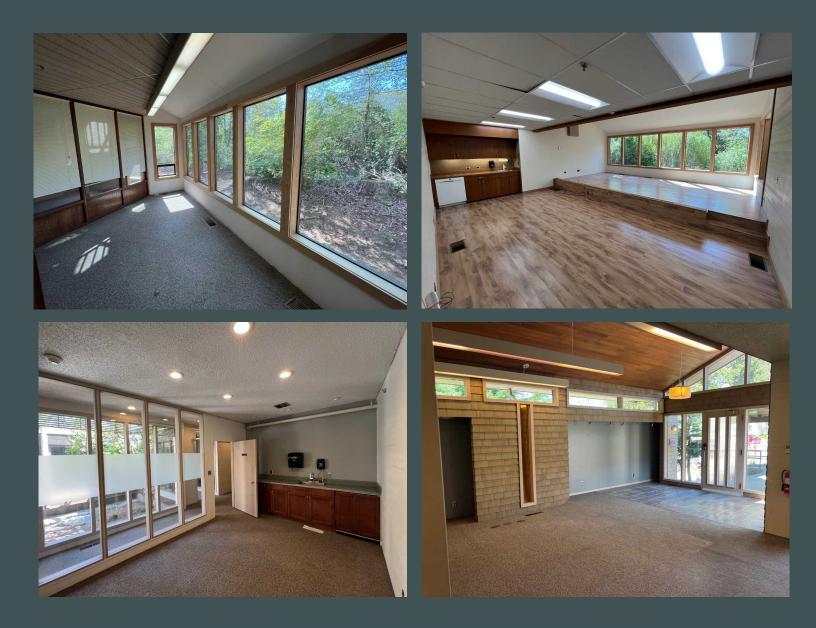

Office | For Lease



# Northwest Suites

9040 Willows Road N.E. Redmond, WA 98052 www.cbre.com/bellevue

For Lease - Creative Office in Standalone Building



### **Property Details**

- Total space usable 6,658 sq ft
- Standalone building with two floors
- Beautiful quiet spaces
- Ample onsite parking
- Close to everything that Redmond has to offer!
- \$35.00 NNN, NNN's are approximately \$4.20

### For Lease

## Suite Photos





# Floor Plan





### For Lease

# Location





### **Contact Us**

#### Dean Johnson

Vice President +1 425 462 6918 dean.johnson@cbre.com

#### Chris Johnson Senior Associate +1 425 462 6945 chris.johnson3@cbre.com

CBRE Inc. 929 108th Avenue NE Suite 700 Bellevue, WA 98004

© 2021 CBRE, Inc. All rights reserved. This information has been obtained from sources believed reliable, but has not been verified for accuracy or completeness. You should conduct a careful, independent investigation of the property and verify all information. Any reliance on this information is solely at your own risk. CBRE and the CBRE logo are service marks of CBRE, Inc. All other marks displayed on this document are the property of their respective owners, and the use of such logos does not imply any affili