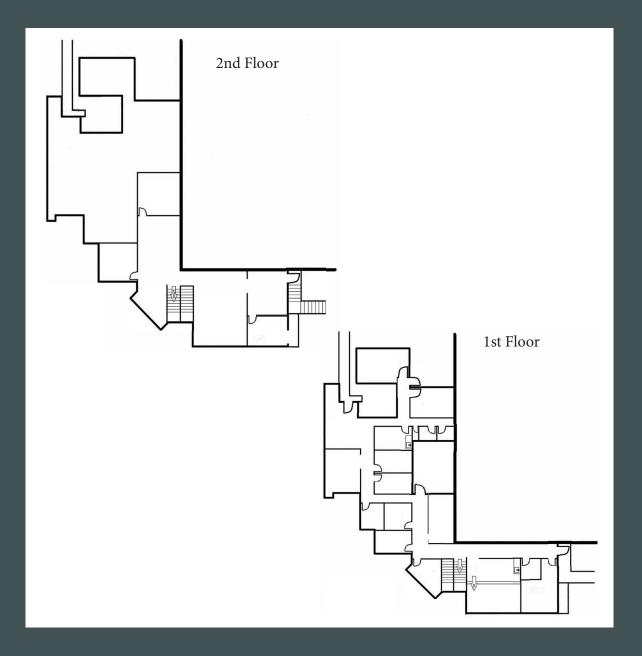

Office | For Lease



# Northwest Suites

9040 Willows Road N.E. Redmond, WA 98052 www.cbre.com/bellevue

For Lease - Creative Office in Standalone Building



### **Property Details**

- Total space usable 6,658 sq ft
- Standalone building with two floors
- Beautiful quiet spaces
- Ample onsite parking
- Close to everything that Redmond has to offer!
- \$35.00 NNN, NNN's are approximately \$4.20

### For Lease

## Suite Photos





# Floor Plan





### For Lease

# Location





### **Contact Us**

#### Dean Johnson

Vice President +1 425 462 6918 dean.johnson@cbre.com

#### Chris Johnson Senior Associate +1 425 462 6945 chris.johnson3@cbre.com

CBRE Inc. 929 108th Avenue NE Suite 700 Bellevue, WA 98004

© 2021 CBRE, Inc. All rights reserved. This information has been obtained from sources believed reliable, but has not been verified for accuracy or completeness. You should conduct a careful, independent investigation of the property and verify all information. Any reliance on this information is solely at your own risk. CBRE and the CBRE logo are service marks of CBRE, Inc. All other marks displayed on this document are the property of their respective owners, and the use of such logos does not imply any affiliation with or endo